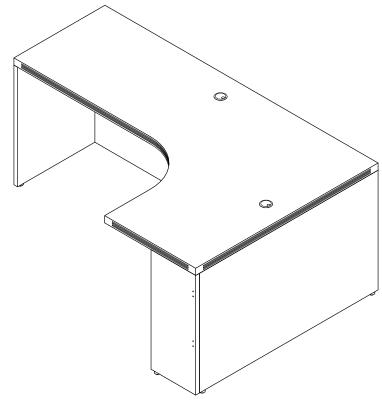

## **PARTS LIST**

| Name | Part                   | Qty. | Spare<br>Qty |
|------|------------------------|------|--------------|
| A    | REALS004<br>Wood Dowel | 13   | 1            |
| В    | REALS003 Cam Post      | 16   | 1            |
| С    | REALSO01 Cam Fastener  | 16   | 1            |
|      | AECHB                  |      |              |