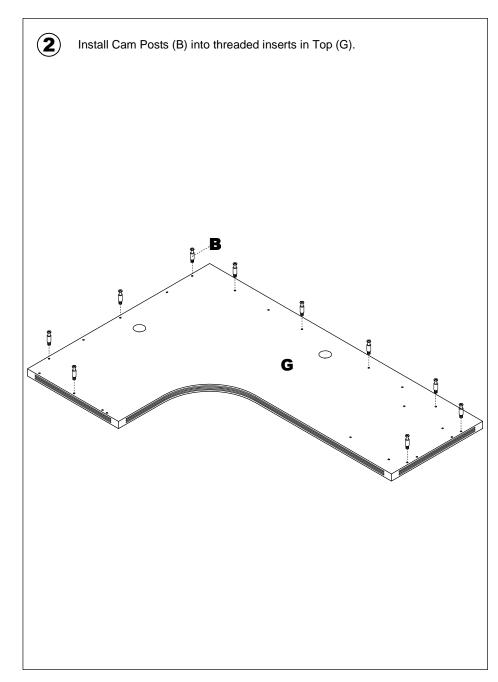

## PARTS LIST

\* Available in Cherry (LCR) or Mocha (LDC) finish only.

\*\*Denotes Color Code

~~Denotes Size (72" or 66")

Insert Wood Dowels (A) into Modesty Panel (K), the Return Side Panel (H), the top of End Panel (J) and the top of the Small End Panel (L). Insert Cams (C) into Modesty Panel (K), Return Side Panel (H), End Panel (J) and Small End Panel (L). Install Cam Posts (B) into threaded inserts in the End panel (J), Return Side Panel (H), and Small End Panel (L). Screw Levelers (E) into bottom of Return Side panel (H), End Panel (J) and Small End Panel (L). Fasten panels together by turning Cams (C). NOTE: The arrow on the face of the Cam (C) should point towards the Cam Post (B) for proper alignment.