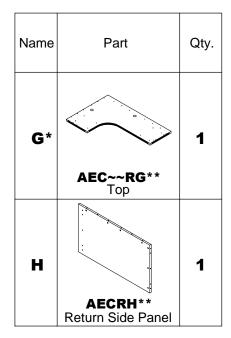

## PARTS LIST

\* Available in Cherry (LCR) or Mocha (LDC) finish only.

\*\*Denotes Color Code

~~Denotes Size (72" or 66")

Insert Wood Dowels (A) into Modesty Panel (K), the Return Side Panel (H), the top of End Panel (J) and the top of the Small End Panel (L). Insert Cams (C) into Modesty Panel (K), Return Side Panel (H), End Panel (J) and Small End Panel (L). Install Cam Posts (B) into threaded inserts in the End panel (J), Return Side Panel (H), and Small End Panel (L). Screw Levelers (E) into bottom of Return Side panel (H), End Panel (J) and Small End Panel (L). Fasten panels together by turning Cams (C). NOTE: The arrow on the face of the Cam (C) should point towards the Cam Post (B) for proper alignment.