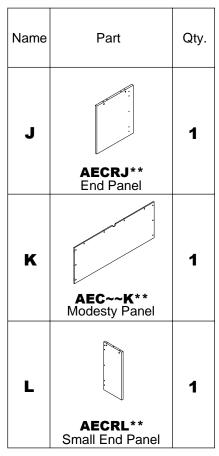

## PARTS LIST

\* Available in Cherry (LCR) or Mocha (LDC) finish only.

\*\*Denotes Color Code

~~Denotes Size (72" or 66")

Insert Wood Dowels (A) into Modesty Panel (K), the Return Side Panel (H), the top of End Panel (J) and the top of the Small End Panel (L). Insert Cams (C) into Modesty Panel (K), Return Side Panel (H), End Panel (J) and Small End Panel (L). Install Cam Posts (B) into threaded inserts in the End panel (J), Return Side Panel (H), and Small End Panel (L). Screw Levelers (E) into bottom of Return Side panel (H), End Panel (J) and Small End Panel (L). Fasten panels together by turning Cams (C). NOTE: The arrow on the face of the Cam (C) should point towards the Cam Post (B) for proper alignment.