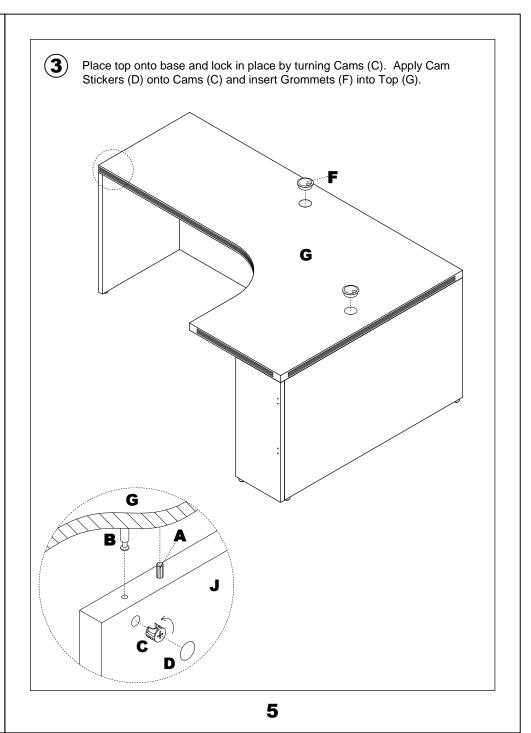

## PARTS LIST

\* Available in Cherry (LCR) or Mocha (LDC) finish only.

\*\*Denotes Color Code

~~Denotes Size (72" or 66")

Insert Wood Dowels (A) into Modesty Panel (K), the Return Side Panel (H), the top of End Panel (J) and the top of the Small End Panel (L). Insert Cams (C) into Modesty Panel (K), Return Side Panel (H), End Panel (J) and Small End Panel (L). Install Cam Posts (B) into threaded inserts in the End panel (J), Return Side Panel (H), and Small End Panel (L). Screw Levelers (E) into bottom of Return Side panel (H), End Panel (J) and Small End Panel (L). Fasten panels together by turning Cams (C). NOTE: The arrow on the face of the Cam (C) should point towards the Cam Post (B) for proper alignment.