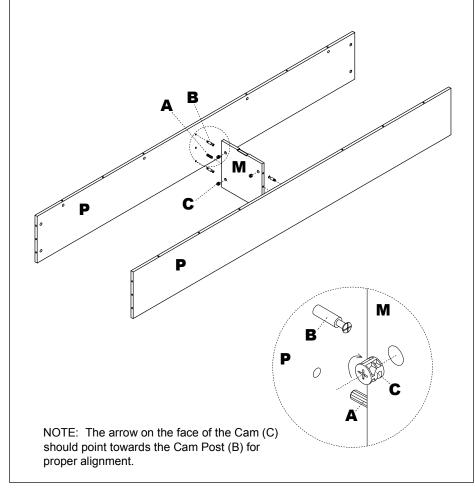

Items with HB are in hardware box

\*\*Denotes Color Code

- **DO NOT** assemble table with top to floor. Table must be assembled in an upright position only.
- Insert Wood Dowels (A) and Cams (C) into Center Panel (M). Install Cam Posts (B) into threaded inserts in Modesty Panels (P). Secure Modesty Panels (P) to Center Panel (M) by turning Cams (C).