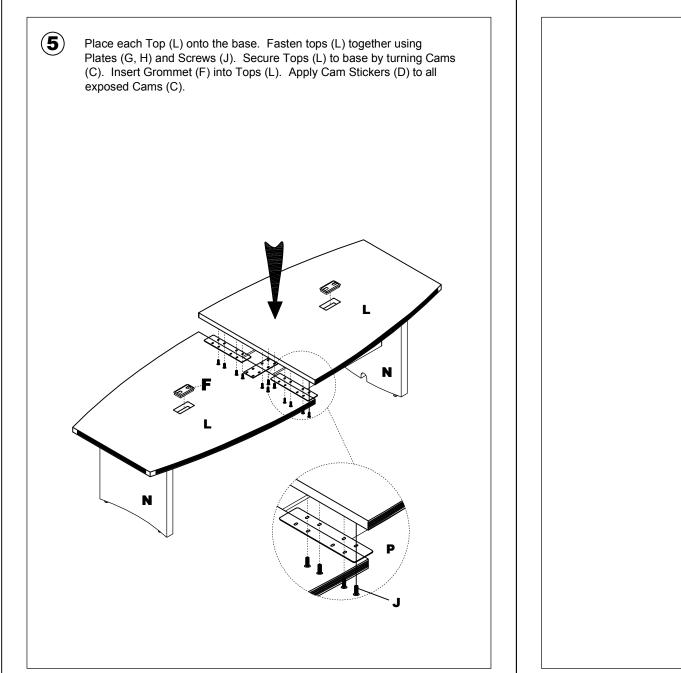

| Name | Part                                       | Qty. | Spare<br>Qty |
|------|--------------------------------------------|------|--------------|
| F    | REALS099<br>Grommet                        | 2    |              |
| G    | REALS167 Plate                             | 2    |              |
| н    | REALS118 Center Plate                      | 1    |              |
| J    | REALS043<br>M6 x 15mm                      | 24   | 2            |
|      | ACBT10HB Items with HB are in hardware box |      |              |