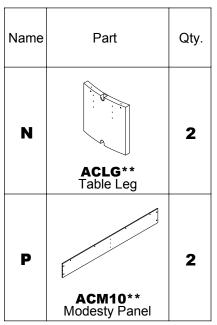

## **PARTS LIST**

| Name | Part                   | Qty. | Spare<br>Qty |
|------|------------------------|------|--------------|
| A    | REALS004<br>Wood Dowel | 14   | 1            |
| В    | REALS003 Cam Post      | 24   | 2            |
| С    | REALSO01 Cam Fastener  | 24   | 2            |
| D    | REALS102** Cam Sticker | 24   | 2            |
| E    | REALS067<br>Leveler    | 4    |              |

| Name | Part                                       | Qty. | Spare<br>Qty |
|------|--------------------------------------------|------|--------------|
| F    | REALS099<br>Grommet                        | 2    |              |
| G    | REALS167 Plate                             | 2    |              |
| н    | REALS118 Center Plate                      | 1    |              |
| J    | REALS043<br>M6 x 15mm                      | 24   | 2            |
|      | ACBT10HB Items with HB are in hardware box |      |              |