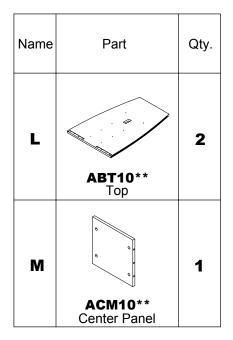

## **PARTS LIST**

| Name | Part                   | Qty. | Spare<br>Qty |
|------|------------------------|------|--------------|
| A    | REALS004<br>Wood Dowel | 14   | 1            |
| В    | REALS003 Cam Post      | 24   | 2            |
| С    | REALSO01 Cam Fastener  | 24   | 2            |
| D    | REALS102** Cam Sticker | 24   | 2            |
| E    | REALS067<br>Leveler    | 4    |              |

| Name | Part                                       | Qty. | Spare<br>Qty |
|------|--------------------------------------------|------|--------------|
| F    | REALS099<br>Grommet                        | 2    |              |
| G    | REALS167 Plate                             | 2    |              |
| н    | REALS118 Center Plate                      | 1    |              |
| J    | REALS043<br>M6 x 15mm                      | 24   | 2            |
|      | ACBT10HB Items with HB are in hardware box |      |              |