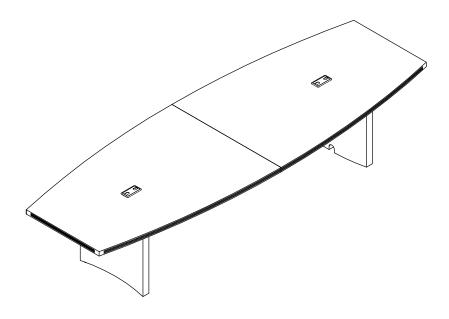

## **real**office

Aberdeen Series<sup>™</sup>
Conference Table 120" x 48"
Model No. ACTB10

ASSEMBLY INSTRUCTIONS
CALL 1-800-822-8037 FOR ASSISTANCE

P/N **ACTB10** REV 08 07/22/14

www.mayline.com