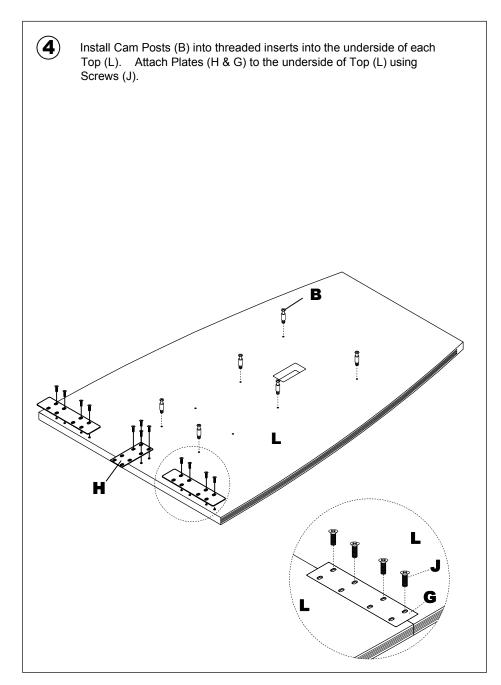

| Name | Part                                       | Qty. | Spare<br>Qty |
|------|--------------------------------------------|------|--------------|
| F    | REALS099<br>Grommet                        | 2    |              |
| G    | REALS167 Plate                             | 2    |              |
| н    | REALS118 Center Plate                      | 1    |              |
| J    | REALS043<br>M6 x 15mm                      | 24   | 2            |
|      | ACBT10HB Items with HB are in hardware box |      |              |