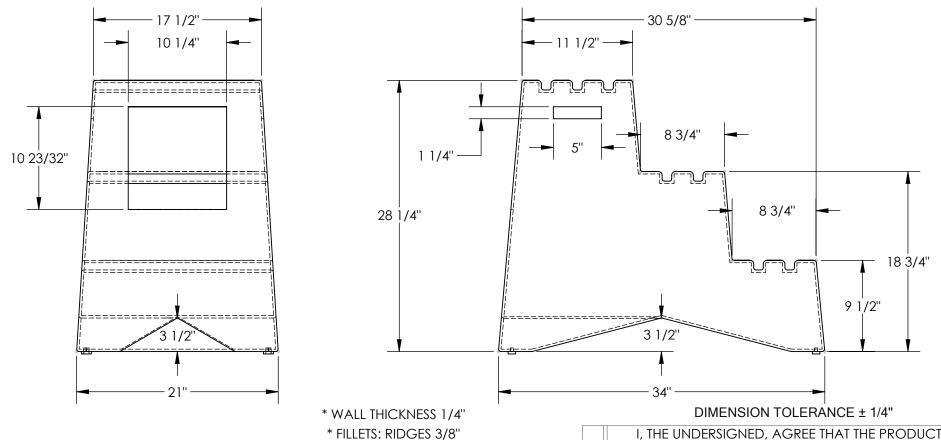

## POLYETHYLENE STEP STOOL - VST-3-Y

APPROX WEIGHT: 30.69 lbs.

\*\*\* ANY ADDITIONS, DELETIONS, OR OMISSIONS MUST BE CORRECTED ON THIS DRAWING AS THIS DRAWING WILL BE CONSIDERED ALL INCLUSIVE \*\*\* ALL GRAPHICS PROVIDED ARE FOR REFERENCE ONLY. IF CERTAIN DIMENSIONS ARE CRITICAL PLEASE VERIFY THOSE DIMENSIONS WITH YOUR SALESPERSON

## STANDARD FEATURES

MODEL NUMBER IS VST-3-Y **OVERALL WIDTH IS 21" USABLE WIDTH IS 17 1/2" OVERALL LENGTH IS 34" USABLE LENGTH IS 30 5/8" OVERALL HEIGHT IS 28 1/4"** MAX CAPACITY IS 500LB

## SPECIAL FEATURES

**COLOR-YELLOW** 

I, THE UNDERSIGNED, AGREE THAT THE PRODUCT AS REPRESENTED SATISFIES DESIGN AND DIMENSION REQUIREMENTS. I ALSO ACKNOWLEDGE MY DUTY TO CONFIRM PRODUCT AND INSTALLATION COMPLIANCE WITH ALL APPLICABLE FEDERAL, STATE AND LOCAL REGULATIONS AND STANDARDS.