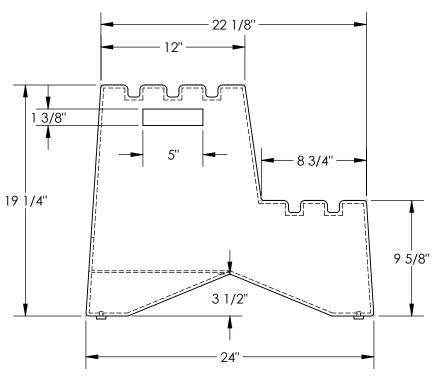

## STANDARD FEATURES

MODEL NUMBER IS VST-2-Y OVERALL WIDTH IS 21" USABLE WIDTH IS 17 1/2" OVERALL LENGTH IS 24" USABLE LENGTH IS 22 1/8" OVERALL HEIGHT IS 19 1/4" MAX CAPACITY IS 500LB