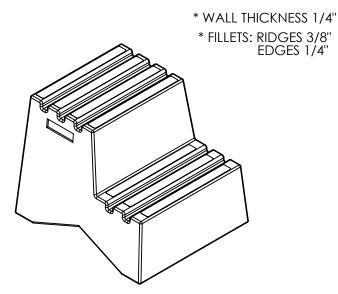

## STANDARD FEATURES

MODEL NUMBER IS VST-2-Y OVERALL WIDTH IS 21" USABLE WIDTH IS 17 1/2" OVERALL LENGTH IS 24" USABLE LENGTH IS 22 1/8" OVERALL HEIGHT IS 19 1/4" MAX CAPACITY IS 500LB

## SPECIAL FEATURES

**COLOR-YELLOW** 

| DIMENSION TOLERANCE ± 1/4" |                                |                                                                                        |                                                                                                                                         |                                                             |
|----------------------------|--------------------------------|----------------------------------------------------------------------------------------|-----------------------------------------------------------------------------------------------------------------------------------------|-------------------------------------------------------------|
| A<br>P<br>P<br>R<br>O<br>V | REPR<br>REQUIR<br>COMPI<br>ANI | ESENTED SAT<br>EMENTS. I AI<br>CONFIRM PRO<br>LIANCE WITH<br>D LOCAL REC<br>SPECIAL UI | D, AGREE THAT THE FISFIES DESIGN AND ELSO ACKNOWLEDGE ODUCT AND INSTALL ALL APPLICABLE FEI GULATIONS AND STA NITS ARE NON-R drawn [] As | DIMENSION E MY DUTY TO ATION DERAL, STATE NDARDS. ETURNABLE |
|                            |                                |                                                                                        |                                                                                                                                         |                                                             |
| A                          | Signed:                        |                                                                                        |                                                                                                                                         | _Date:                                                      |
| L                          | L                              |                                                                                        | WILL START UPON<br>APPROVAL DRAW                                                                                                        | RECEIPT                                                     |
| L                          | L                              | OF SIGNED                                                                              |                                                                                                                                         | RECEIPT                                                     |
| DISTRIE                    | L<br>BUTOR'S NAME:             | OF SIGNED                                                                              | APPROVAL DRAW                                                                                                                           | RECEIPT<br>/ING                                             |
| DISTRIE                    | BUTOR'S NAME:                  | OF SIGNED<br>ANUFAC                                                                    | APPROVAL DRAW                                                                                                                           | RECEIPT<br>/ING<br>P.O.# X                                  |