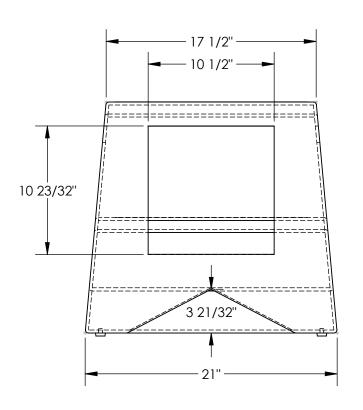

## STANDARD FEATURES

MODEL NUMBER IS VST-2-Y OVERALL WIDTH IS 21" USABLE WIDTH IS 17 1/2" OVERALL LENGTH IS 24" USABLE LENGTH IS 22 1/8" OVERALL HEIGHT IS 19 1/4" MAX CAPACITY IS 500LB