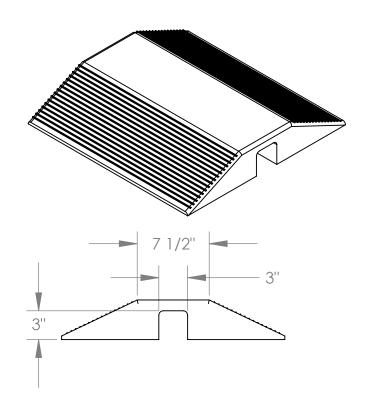

## STANDARD FEATURES

MODEL NUMBER IS: URTH-24 CAPACITY IS: 2,400 LBS. OVERALL WIDTH IS: 23 1/4" OVERALL LENGTH IS: 23 1/2" OVERALL HEIGHT IS: 4 1/8"

USABLE SPAN IS 3"W x 3"H

TRACTION CLEATS ON RAMP SURFACE TO PREVENT SLIPPAGE **DURABLE URETHANE CONSTRUCTION** 