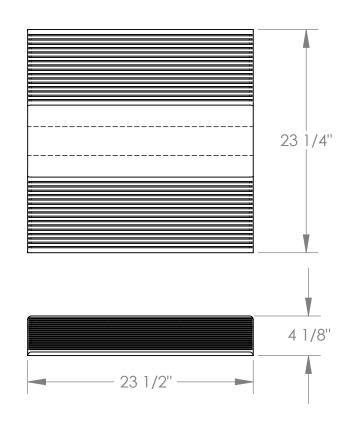

## STANDARD FEATURES

MODEL NUMBER IS: URTH-24 CAPACITY IS: 2,400 LBS. OVERALL WIDTH IS: 23 1/4" OVERALL LENGTH IS: 23 1/2" OVERALL HEIGHT IS: 4 1/8"

USABLE SPAN IS 3"W x 3"H

TRACTION CLEATS ON RAMP SURFACE TO PREVENT SLIPPAGE **DURABLE URETHANE CONSTRUCTION** 