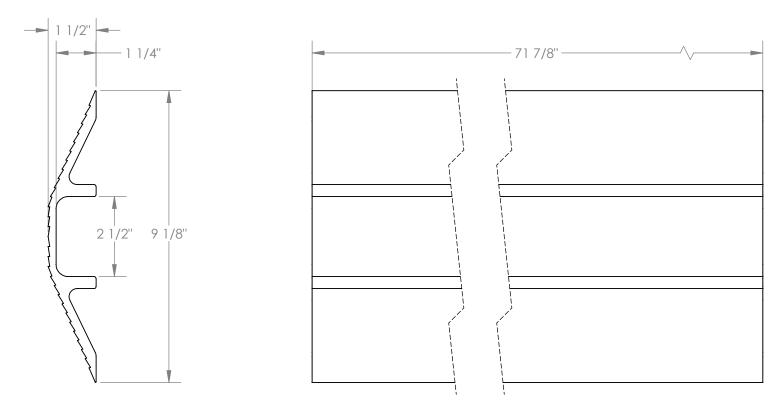

## STANDARD FEATURES

**SPECIAL FEATURES** 

MODEL NUMBER: LHCR-72 SINGLE WHEEL CAPACITY: 10,000 LBS

OVERALL WIDTH: 9 1/8" OVERALL LENGTH: 71 7/8" OVERALL HEIGHT: 1 1/2" USABLE WIDTH: 2 1/2" USABLE HEIGHT: 1 1/4" SPECIAL FEATURE