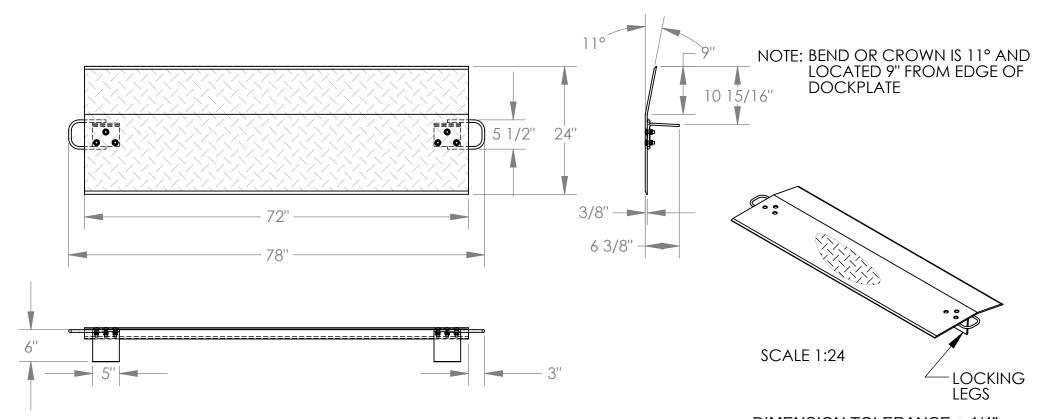

## STANDARD FEATURES

**MODEL NUMBER IS E-7224** CAPACITY IS 6.500 LBS **OVERALL WIDTH IS 78" DECK WIDTH IS 72" OVERALL LENGTH IS 24"** OVERALL HEIGHT IS 6 3/8" THICKNESS IS 3/8" HANDLES ARE 5 1/2" x 3" LOCKING LEGS ARE 5" x 6"