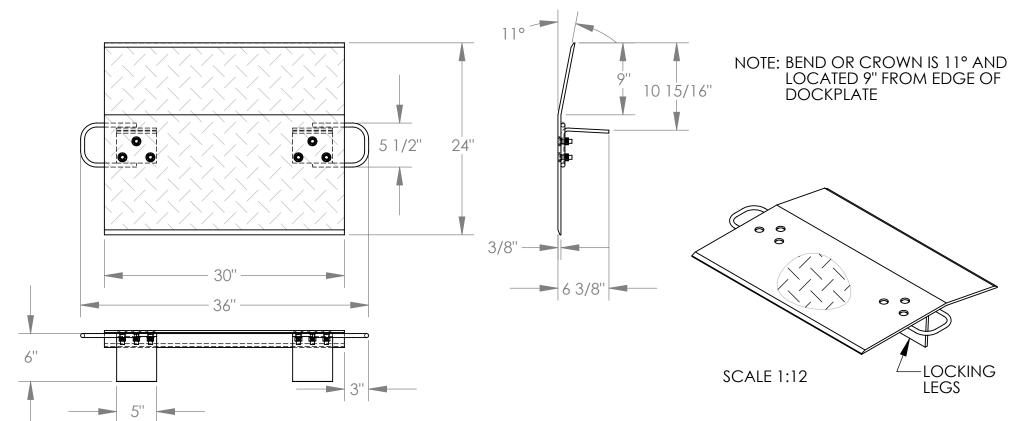

## STANDARD FEATURES

MODEL NUMBER IS E-3024 CAPACITY IS 3,000 LBS OVERALL WIDTH IS 36" DECK WIDTH IS 30" OVERALL LENGTH IS 24" OVERALL HEIGHT IS 6 3/8" THICKNESS IS 3/8" HANDLES ARE 5 1/2" x 3" LOCKING LEGS ARE 5" x 6"