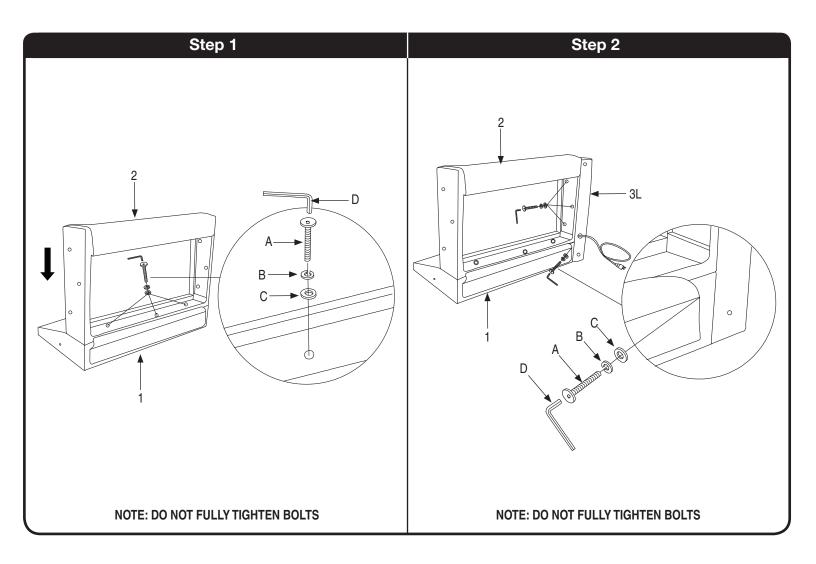

Assembly Instructions - Important:

Carefully unpack and identify each component before attempting to assemble. Refer to parts list. Please take care when assembling the unit and always set the parts on a clean, soft surface. If you require any assistance with assembly, parts or information on other products, please visit our website: www.avesix.com or call or write us.

| HARDWARE LIST |                                        |              |        |
|---------------|----------------------------------------|--------------|--------|
| A             | (IIIIIIIIIIIIIIIIIIIIIIIIIIIIIIIIIIIII | BOLT         | 11 PCS |
| В             |                                        | LOCK WASHER  | 11 PCS |
| С             |                                        | FLAT WASHER  | 11 PCS |
| D             |                                        | ALLEN WRENCH | 1 PC   |

Phillips screwdriver also needed for assembly (not provided)