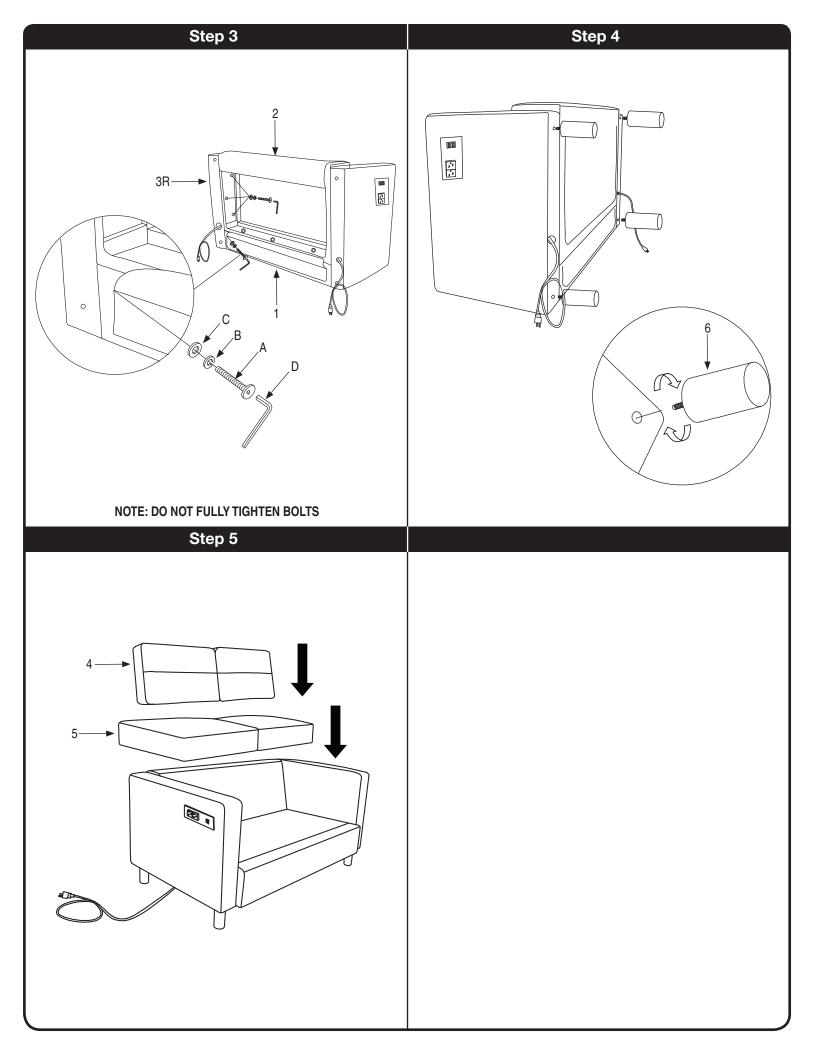

Assembly Instructions - Important:

Carefully unpack and identify each component before attempting to assemble. Refer to parts list. Please take care when assembling the unit and always set the parts on a clean, soft surface. If you require any assistance with assembly, parts or information on other products, please visit our website: www.avesix.com or call or write us.

| HARDWARE LIST |                                        |              |        |
|---------------|----------------------------------------|--------------|--------|
| A             | (IIIIIIIIIIIIIIIIIIIIIIIIIIIIIIIIIIIII | BOLT         | 11 PCS |
| В             |                                        | LOCK WASHER  | 11 PCS |
| С             |                                        | FLAT WASHER  | 11 PCS |
| D             |                                        | ALLEN WRENCH | 1 PC   |

Phillips screwdriver also needed for assembly (not provided)