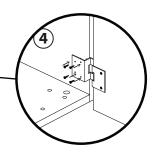

## STEP 2 - Attach doors

**2.a** - Take *Panel G* and 8 *hinge screws* (4) and screw in both of the hinges to the pre-drilled holes on *panel E*.

**2.a** - Take *Panel H* and 8 *hinge screws* (4) and screw in both of the hinges to the pre-drilled holes on *panel C*.