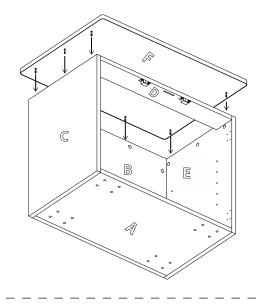

## **ASSEMBLY STEPS**

**1.e** - Take *panel F* and align the 8 *cam bolts* with the *cam locks* on the top of *panels B, C and E* with the dark black side of the tabletop facing outwards. Tighten *cam locks*.