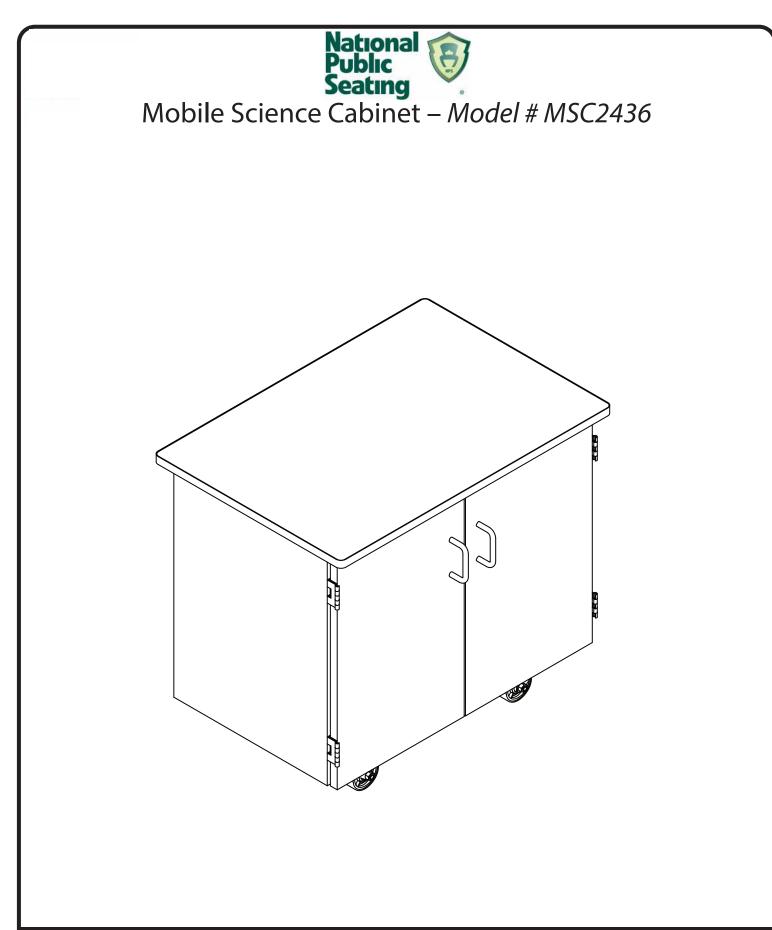

## **ASSEMBLY MANUAL**

Dear Customer,

Thank you for your purchase. Although extreme care goes into the manufacturing and packaging of this product, mistakes are possible. If you encounter any missing parts or difficulty in assembly, etc., please call our customer service TOLL FREE at 1-800-261-4112 for courteous & immediate resolution to your problem.







## NATIONAL PUBLIC SEATING

Mobile Science Cabinet - Model # MSC2436

## **ASSEMBLY STEPS**



**1.e** - Take *panel F* and align the 8 *cam bolts* with the *cam locks* on the top of *panels B, C and E* with the dark black side of the tabletop facing outwards. Tighten *cam locks*.



## STEP 2 - Attach doors

**2.a** - Take *Panel G* and 8 *hinge screws* (4) and screw in both of the hinges to the pre-drilled holes on *panel E*.