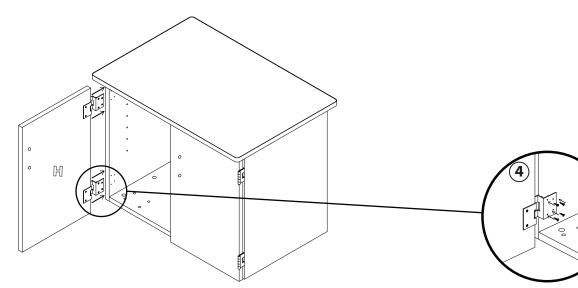

## STEP 2 - Attach doors

**2.a** - Take *Panel G* and 8 *hinge screws* (4) and screw in both of the hinges to the pre-drilled holes on *panel E*.

**2.a** - Take *Panel H* and 8 *hinge screws* (4) and screw in both of the hinges to the pre-drilled holes on *panel C*.