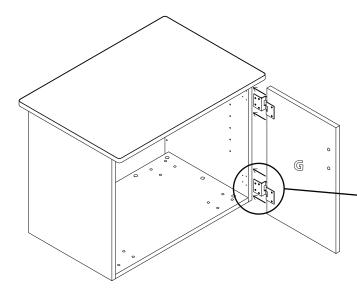

## STEP 2 - Attach doors

**2.a** - Take *Panel G* and 8 *hinge screws* (4) and screw in both of the hinges to the pre-drilled holes on *panel E*.

**2.a** - Take *Panel H* and 8 *hinge screws* (4) and screw in both of the hinges to the pre-drilled holes on *panel C*.