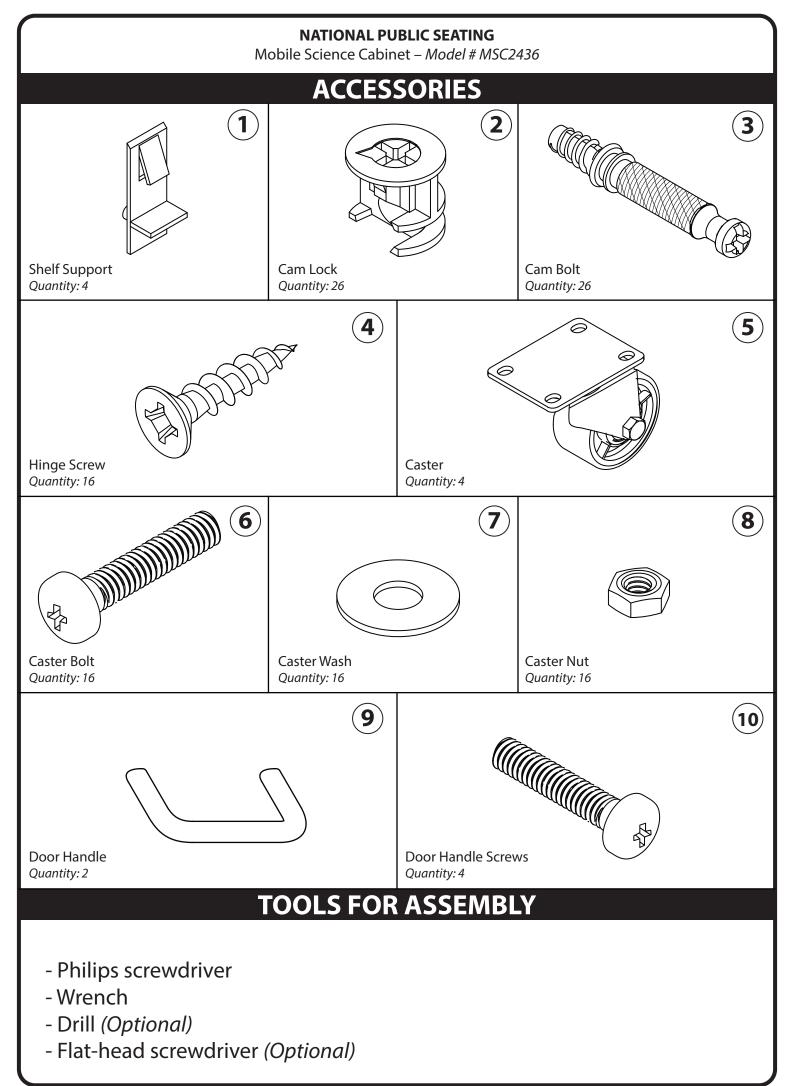

## STEP 2 - Attach doors

**2.a** - Take *Panel G* and 8 *hinge screws* (4) and screw in both of the hinges to the pre-drilled holes on *panel E*.

**2.a** - Take *Panel H* and 8 *hinge screws* (4) and screw in both of the hinges to the pre-drilled holes on *panel C*.