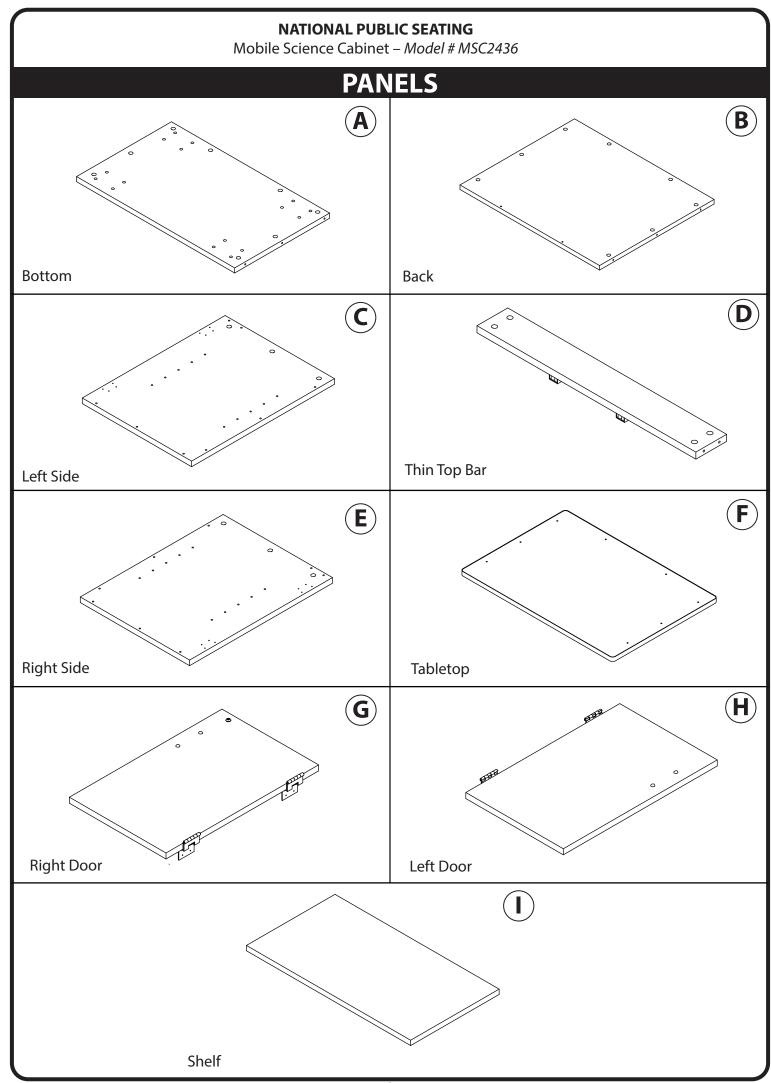

## **ASSEMBLY STEPS**

**1.e** - Take *panel F* and align the 8 *cam bolts* with the *cam locks* on the top of *panels B, C and E* with the dark black side of the tabletop facing outwards. Tighten *cam locks*.

## STEP 2 - Attach doors

**2.a** - Take *Panel G* and 8 *hinge screws* (4) and screw in both of the hinges to the pre-drilled holes on *panel E*.

**2.a** - Take *Panel H* and 8 *hinge screws* (4) and screw in both of the hinges to the pre-drilled holes on *panel C*.