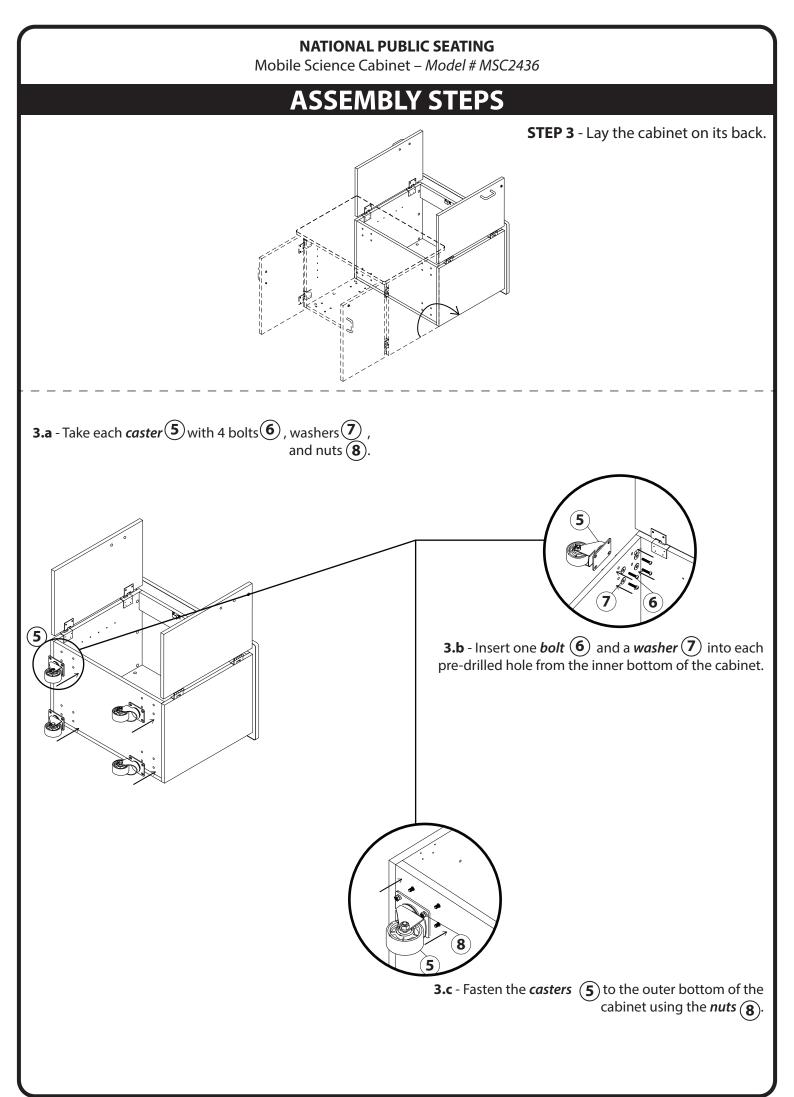

## **ASSEMBLY STEPS**

**1.e** - Take *panel F* and align the 8 *cam bolts* with the *cam locks* on the top of *panels B, C and E* with the dark black side of the tabletop facing outwards. Tighten *cam locks*.

## STEP 2 - Attach doors

**2.a** - Take *Panel G* and 8 *hinge screws* (4) and screw in both of the hinges to the pre-drilled holes on *panel E*.

**2.a** - Take *Panel H* and 8 *hinge screws* (4) and screw in both of the hinges to the pre-drilled holes on *panel C*.