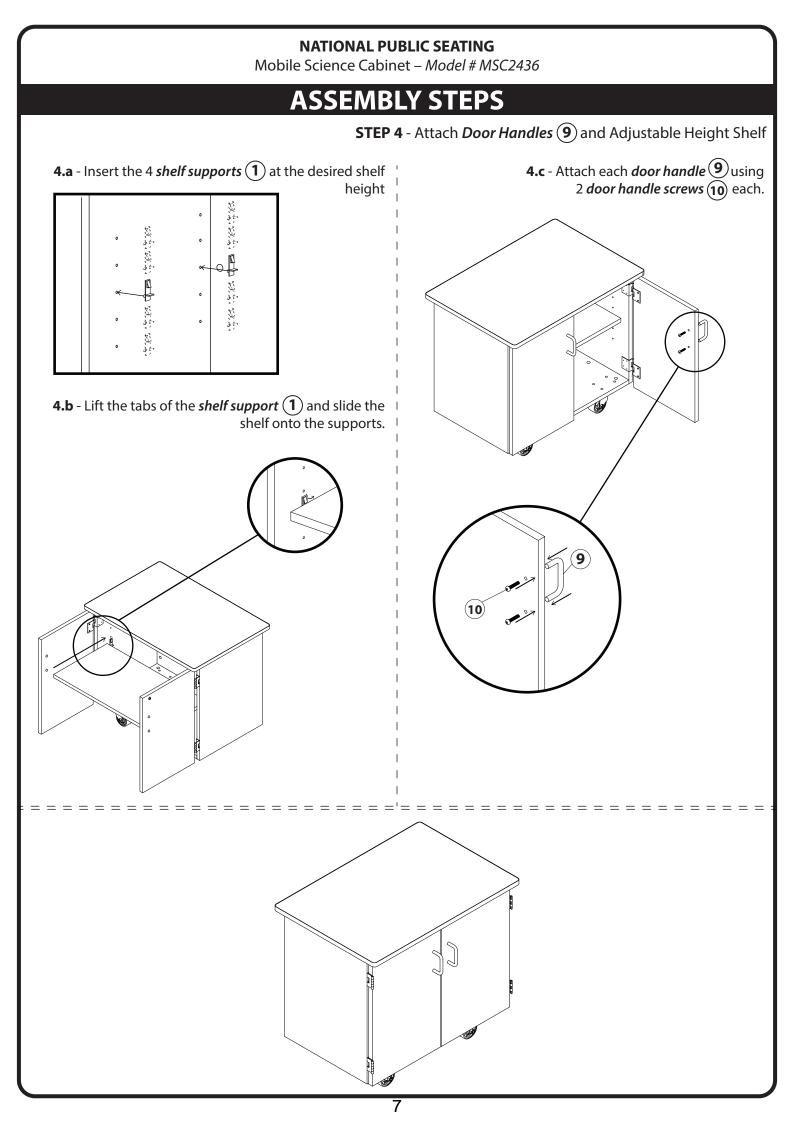

## **ASSEMBLY STEPS**

**1.e** - Take *panel F* and align the 8 *cam bolts* with the *cam locks* on the top of *panels B, C and E* with the dark black side of the tabletop facing outwards. Tighten *cam locks*.

## STEP 2 - Attach doors

**2.a** - Take *Panel G* and 8 *hinge screws* (4) and screw in both of the hinges to the pre-drilled holes on *panel E*.

**2.a** - Take *Panel H* and 8 *hinge screws* (4) and screw in both of the hinges to the pre-drilled holes on *panel C*.