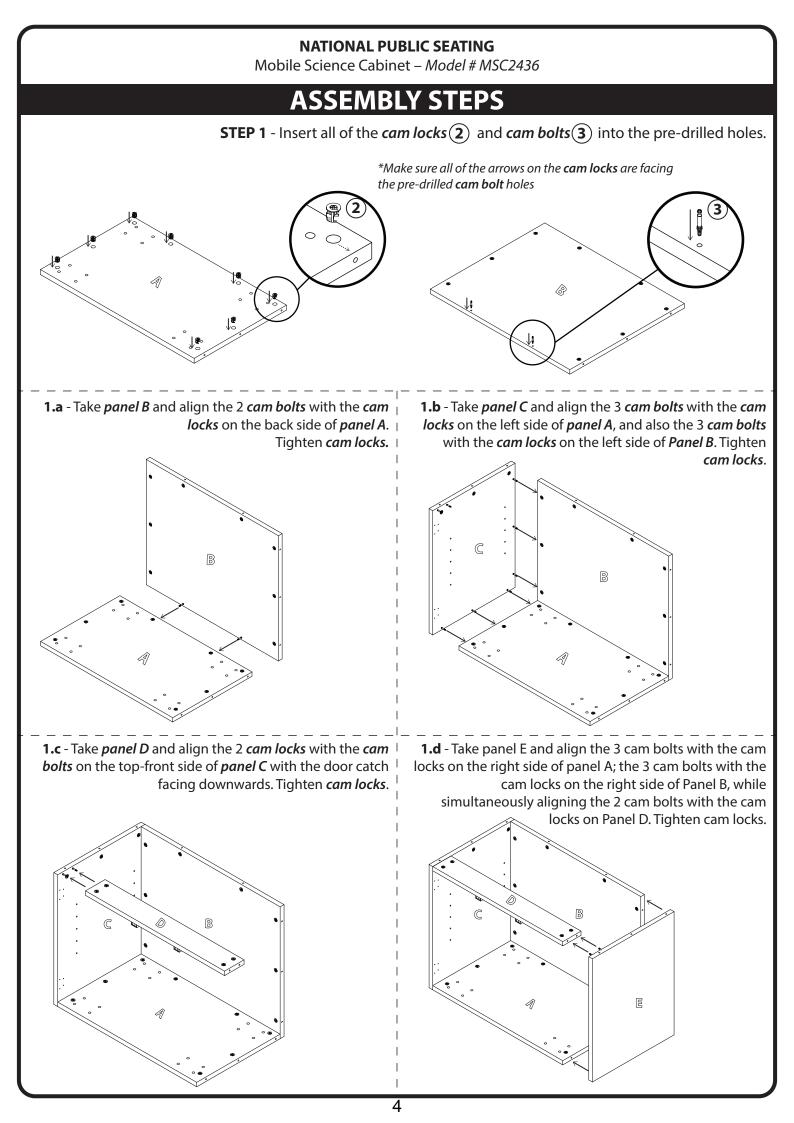

## **ASSEMBLY STEPS**

**1.e** - Take *panel F* and align the 8 *cam bolts* with the *cam locks* on the top of *panels B, C and E* with the dark black side of the tabletop facing outwards. Tighten *cam locks*.