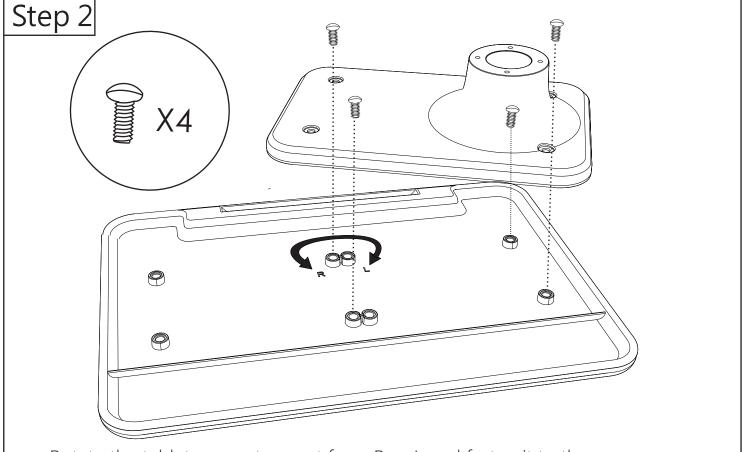

## Adjusting the Tablet for Left-Handed Use

Using the allen wrench, remove the 4 screws attaching the tablet support mount to the underside of the tablet.

Rotate the tablet support mount from R or L and fasten it to the underside of the tablet using the 4 screws.