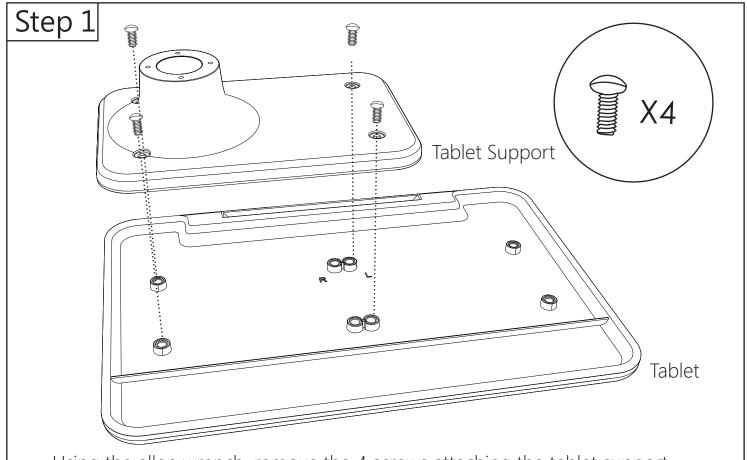

## Adjusting the Tablet for Left-Handed Use

Using the allen wrench, remove the 4 screws attaching the tablet support mount to the underside of the tablet.

Rotate the tablet support mount from R or L and fasten it to the underside of the tablet using the 4 screws.