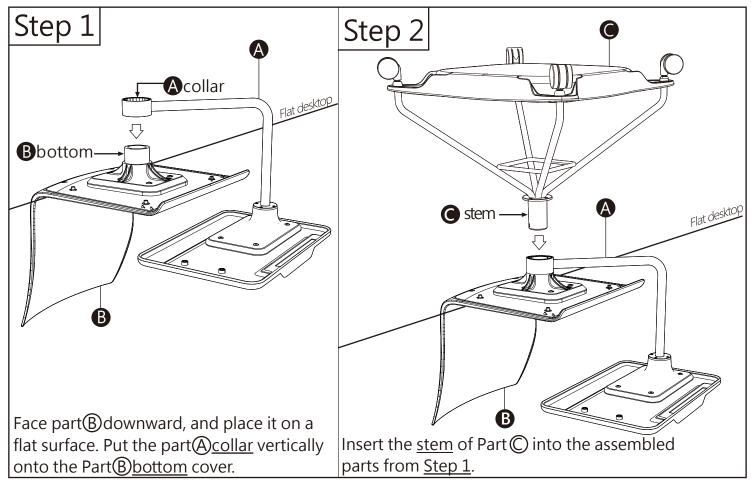

## CoGo Mobile Tablet Chair

**Assembly Instructions** 



www.nationalpublicseating.com

Dear Customer,

Thank you for your purchase.

Although extreme care goes into manufacturing & packaging of this product, mistakes are possible. If you encounter any missing parts or difficulty in assembly, etc. please call our customer service TOLL FREE at 1-800-261-4112 or email service@nationalpublicseating.com for courteous & immediate resolution to your problem.

## Parts List







## Adjusting the Tablet for Left-Handed Use



Using the allen wrench, remove the 4 screws attaching the tablet support mount to the underside of the tablet.



Rotate the tablet support mount from R or L and fasten it to the underside of the tablet using the 4 screws.