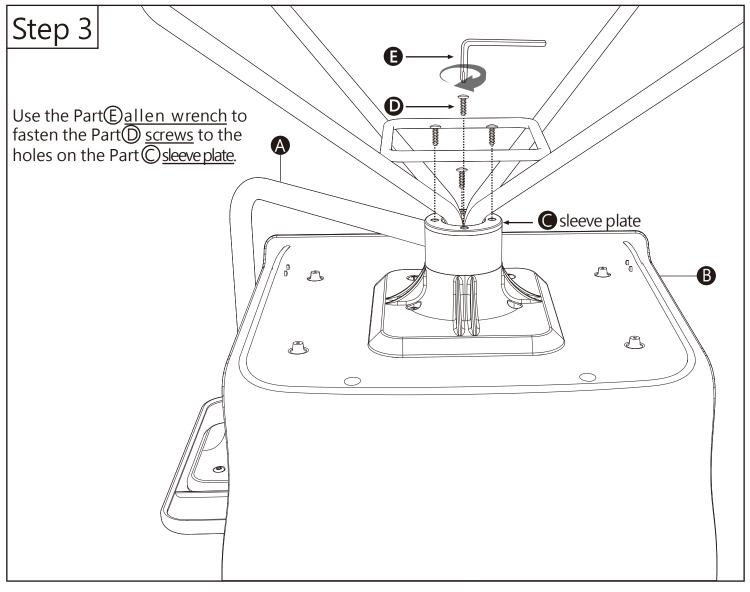

## Adjusting the Tablet for Left-Handed Use

Using the allen wrench, remove the 4 screws attaching the tablet support mount to the underside of the tablet.

Rotate the tablet support mount from R or L and fasten it to the underside of the tablet using the 4 screws.