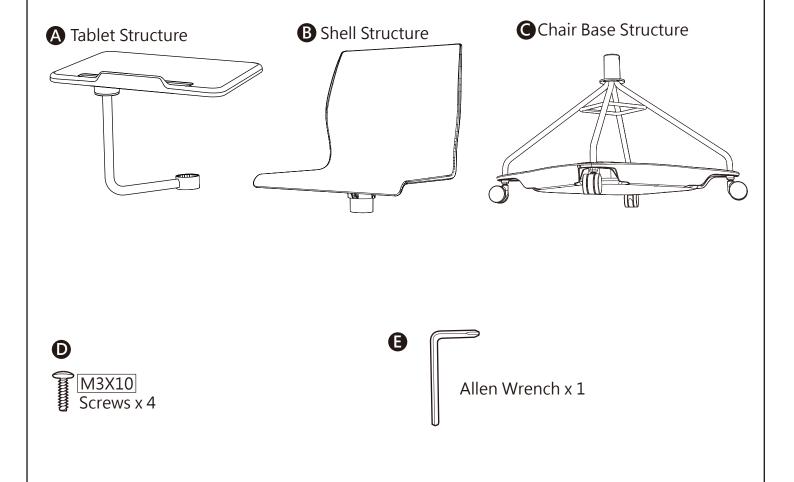

## CoGo Mobile Tablet Chair

**Assembly Instructions** 



www.nationalpublicseating.com

Dear Customer,

Thank you for your purchase.

Although extreme care goes into manufacturing & packaging of this product, mistakes are possible. If you encounter any missing parts or difficulty in assembly, etc. please call our customer service TOLL FREE at 1-800-261-4112 or email service@nationalpublicseating.com for courteous & immediate resolution to your problem.

## Parts List







## Adjusting the Tablet for Left-Handed Use



Using the allen wrench, remove the 4 screws attaching the tablet support mount to the underside of the tablet.



Rotate the tablet support mount from R or L and fasten it to the underside of the tablet using the 4 screws.