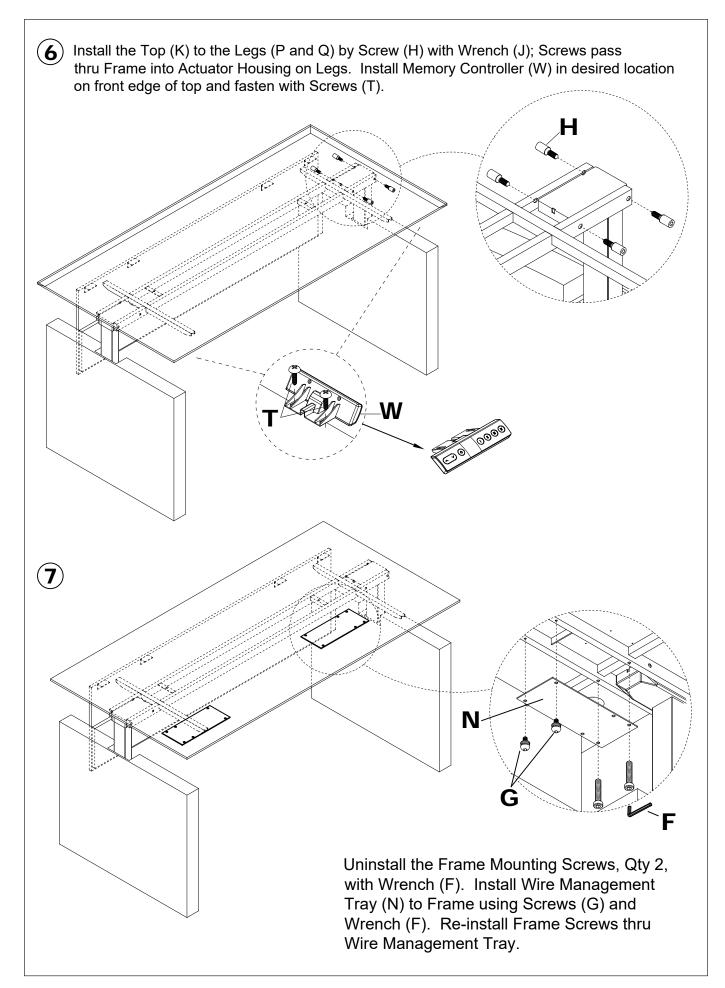

### NOTE: Carton Contents

- ①. MNDTSHA72/ MNDTSHA63 Top, 2 Panels and 2 Wire Management trays w/ hardware.
- 2. MNDHA 2 Legs with levelers.
- ③. Z549 Control Box, Controller, Power Cord w/ mounting hardware.