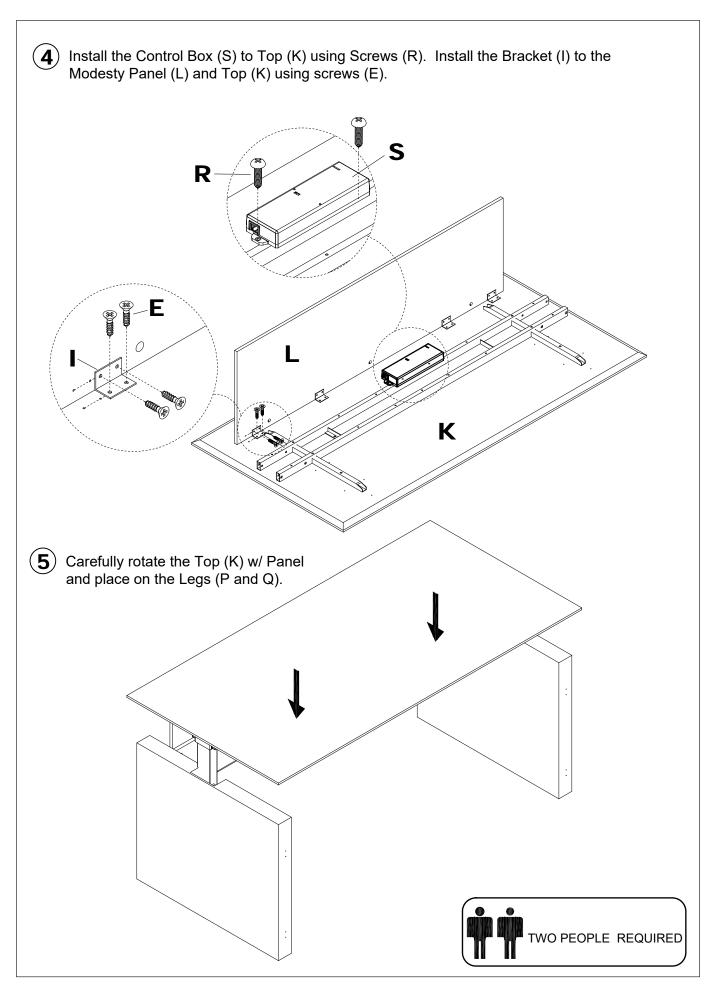

| НВ                  | 6    |
| Р    | Leveler<br>Left Leg | 1    |

| Name | Part      | Qty. |
|------|-----------|------|
| Q    | Right Leg | 1    |
|      | HARDWARE  | 1    |





### NOTE: Carton Contents

- ①. MNDTSHA72/ MNDTSHA63 Top, 2 Panels and 2 Wire Management trays w/ hardware.
- 2. MNDHA 2 Legs with levelers.
- ③. Z549 Control Box, Controller, Power Cord w/ mounting hardware.

### **IMPORTANT!**

**Review ALL instructions before beginning assembly**. These instructions are provided to avoid problems that may occur from improper assembly or installation. Mayline and/or its distributor are not responsible for failure resulting from improper assembly or installation of this product. Moreover, all warranties are void for failure to follow these assembly instructions.













Make sure no obstacles are in the desk's path. Make sure the desktop is not touching any walls. Make sure all cords are appropriate length to accommodate the change in height.

IMPORTANT: You must INITIALIZE the desk prior to first use.

Controller Initialization- Press and hold the Down button on the controller until the desk reaches its lowest height, slightly raises, and stops. Release the down button, your desk is now ready for use. (Following the "USER MANUALS" to use your desk)



#### TROUBLESHOOTING

If the table is not functioning properly it may need to be reset. Unplug the

power cord for 20 seconds. Plug the power cord back in and follow

the RESET procedures;

If the error message persists after the reset procedure, please contact your dealer;

If the height between the