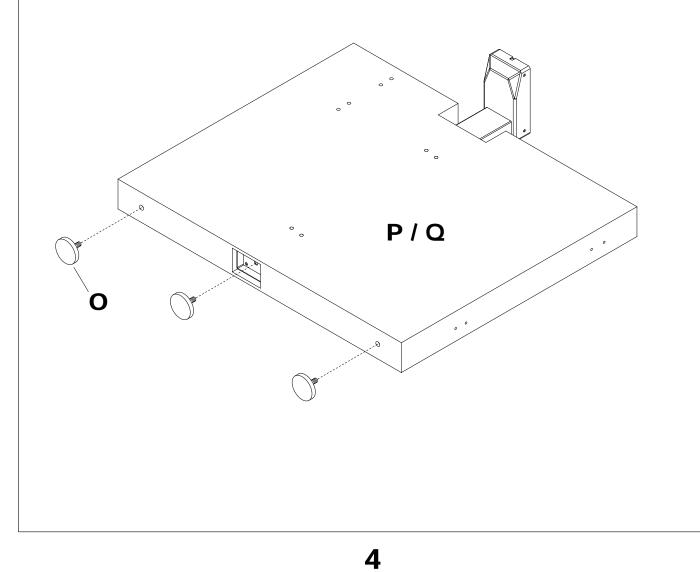

# PARTS LIST MNRBHA

| Name | Part                | Qty. |
|------|---------------------|------|
| Ο    | НВ                  | 6    |
| Р    | Leveler<br>Left Leg | 1    |

| Name | Part      | Qty. |
|------|-----------|------|
| Q    | Right Leg | 1    |
|      | HARDWARE  | 1    |