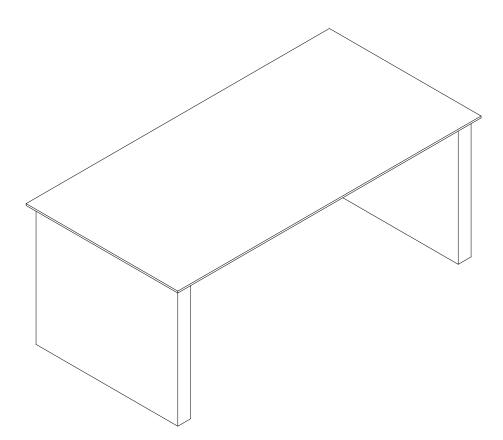

### Medina<sup>™</sup> Series Desk - Height Adjustable Model No. MNDTSHA72 / 63

### NOTE: Carton Contents

- ①. MNDTSHA72/ MNDTSHA63 Top, 2 Panels and 2 Wire Management trays w/ hardware.
- 2. MNDHA 2 Legs with levelers.
- ③. Z549 Control Box, Controller, Power Cord w/ mounting hardware.