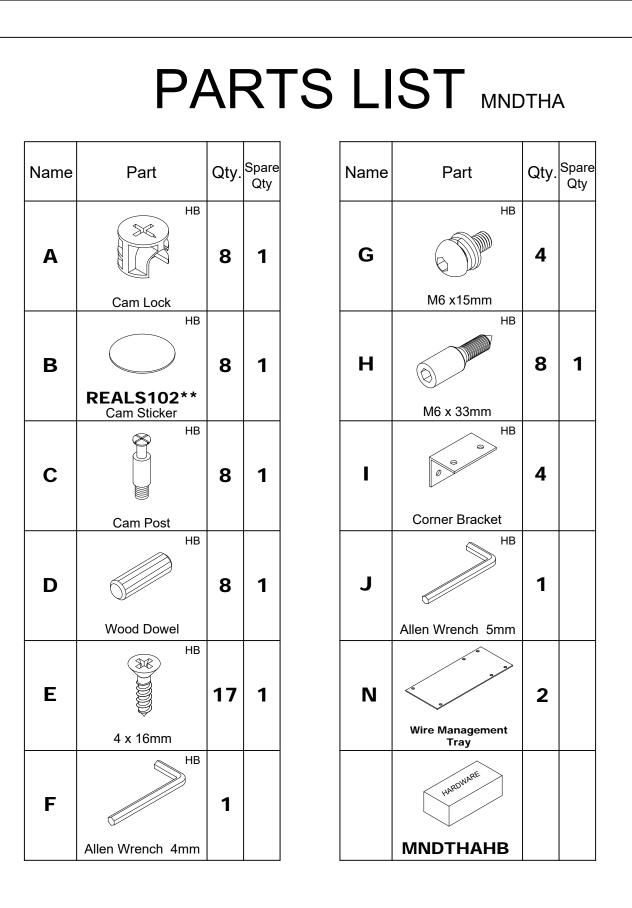

## ASSEMBLY INSTRUCTIONS CALL 1-800-822-8037 FOR ASSISTANCE

P/N MNDTSHA REV 2 7/18

www.mayline.com

Items with HB are in hardware box. \*\*Denotes Color Code

### NOTE: Carton Contents

- ①. MNDTSHA72/ MNDTSHA63 Top, 2 Panels and 2 Wire Management trays w/ hardware.
- 2. MNDHA 2 Legs with levelers.
- ③. Z549 Control Box, Controller, Power Cord w/ mounting hardware.