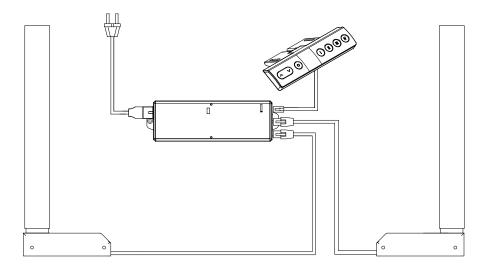

### NOTE: Carton Contents

- ①. MNDTSHA72/ MNDTSHA63 Top, 2 Panels and 2 Wire Management trays w/ hardware.
- 2. MNDHA 2 Legs with levelers.
- ③. Z549 Control Box, Controller, Power Cord w/ mounting hardware.