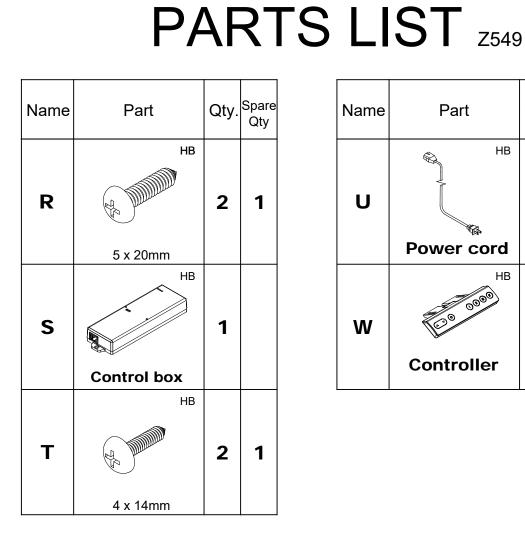

### NOTE: Carton Contents

- ①. MNDTSHA72/ MNDTSHA63 Top, 2 Panels and 2 Wire Management trays w/ hardware.
- 2. MNDHA 2 Legs with levelers.
- ③. Z549 Control Box, Controller, Power Cord w/ mounting hardware.