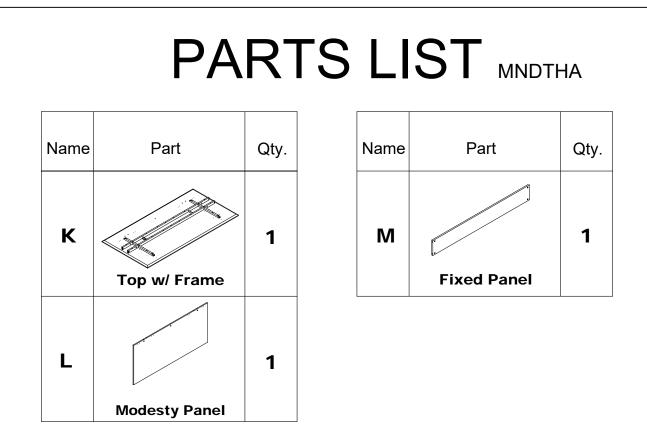

### NOTE: Carton Contents

- ①. MNDTSHA72/ MNDTSHA63 Top, 2 Panels and 2 Wire Management trays w/ hardware.
- 2. MNDHA 2 Legs with levelers.
- ③. Z549 Control Box, Controller, Power Cord w/ mounting hardware.