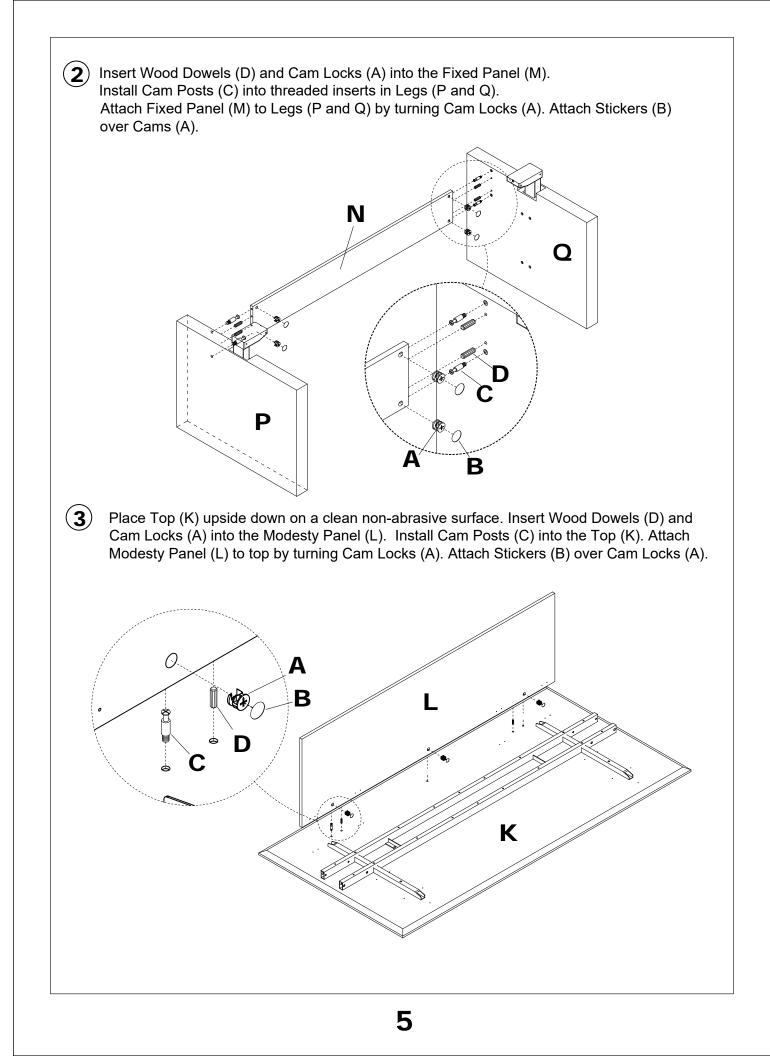

| НВ                  | 6    |
| Р    | Leveler<br>Left Leg | 1    |

| Name | Part      | Qty. |
|------|-----------|------|
| Q    | Right Leg | 1    |
|      | HARDWARE  | 1    |





### NOTE: Carton Contents

- ①. MNDTSHA72/ MNDTSHA63 Top, 2 Panels and 2 Wire Management trays w/ hardware.
- 2. MNDHA 2 Legs with levelers.
- ③. Z549 Control Box, Controller, Power Cord w/ mounting hardware.

### **IMPORTANT!**

**Review ALL instructions before beginning assembly**. These instructions are provided to avoid problems that may occur from improper assembly or installation. Mayline and/or its distributor are not responsible for failure resulting from improper assembly or installation of this product. Moreover, all warranties are void for failure to follow these assembly instructions.













Make sure no obstacles are in the desk's path. Make sure the desktop is not touching any walls. Make sure all cords are appropriate length to accommodate the change in height.

IMPORTANT: You must INITIALIZE the desk prior to first use.

Controller Initialization- Press and hold the Down button on the controller until the desk reaches its lowest height, slightly raises, and stops. Release the down button, your desk is now ready for use. (Following the "USER MANUALS" to use your desk)



#### TROUBLESHOOTING

If the table is not functioning properly it may need to be reset. Unplug the

power cord for 20 seconds. Plug the power cord back in and follow

the RESET procedures;

If the error message persists after the reset procedure, please contact your dealer;

If the height between th