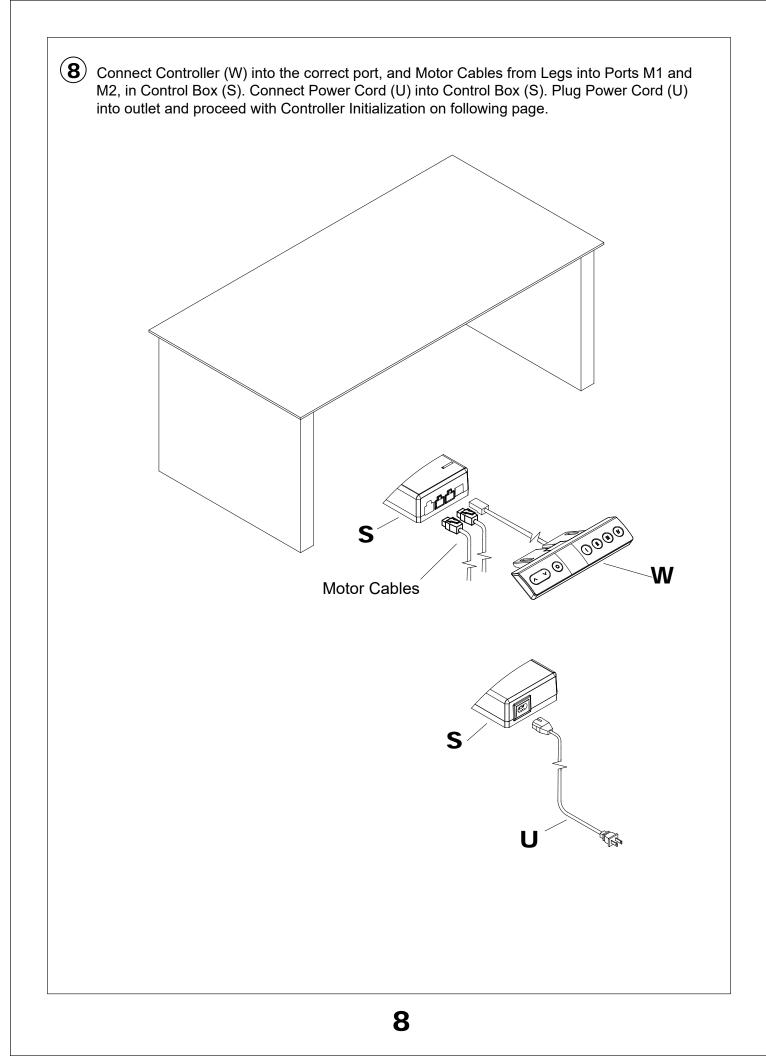

### NOTE: Carton Contents

- ①. MNDTSHA72/ MNDTSHA63 Top, 2 Panels and 2 Wire Management trays w/ hardware.
- 2. MNDHA 2 Legs with levelers.
- ③. Z549 Control Box, Controller, Power Cord w/ mounting hardware.

Controller Initialization- Press and hold the Down button on the controller until the desk reaches its lowest height, slightly raises, and stops. Release the down button, your desk is now ready for use. (Following the "USER MANUALS" to use your desk)