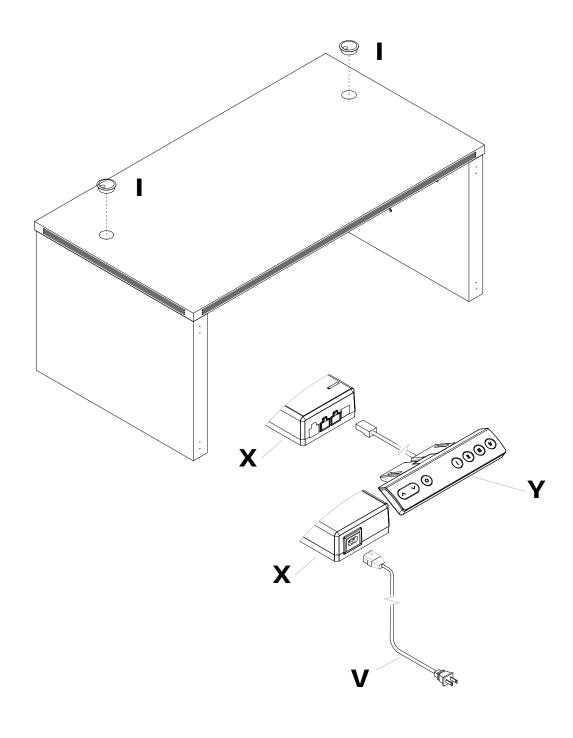

Put the Grommets (I) to the Top (L); Connect power for Control Box (X) using the Power Cord (V) and connect Controller (Y) into the Control Box (V); Plug Power Cord (V) into outlet and proceed with Controller Initialization. See User Manua;

## PARTS LIST Z548/Z549

|   | НВ                  |   |   |
|---|---------------------|---|---|
| S | REALSO16 Ø4*16      | 3 | 1 |
| Т | REALS438 Z Bracket  | 2 |   |
| U | REALS442<br>Ø4x14mm | 3 | 1 |
| V | Power cord          | 1 |   |

|   | НВ             |   |   |
|---|----------------|---|---|
| w | REALS440 M6*10 | 3 | 1 |
| x | Control box    | 1 |   |
| Υ | Controller     | 1 |   |
|   | Z548HB         | 1 |   |