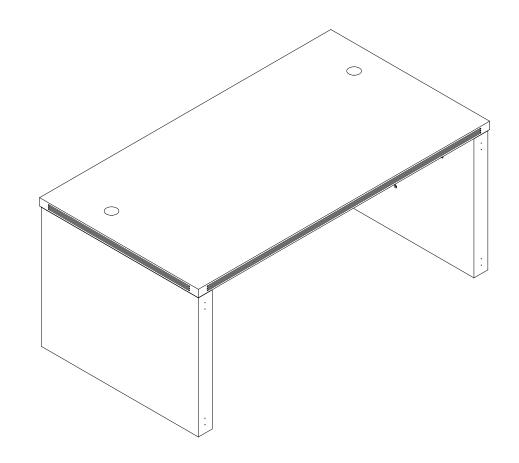

Aberdeen® Series
Main Desk - Height Adjustable
Model No. ARDHA7236
ARDHA6630
ARDHA6030

ASSEMBLY INSTRUCTIONS
CALL 1-800-822-8037 FOR ASSISTANCE