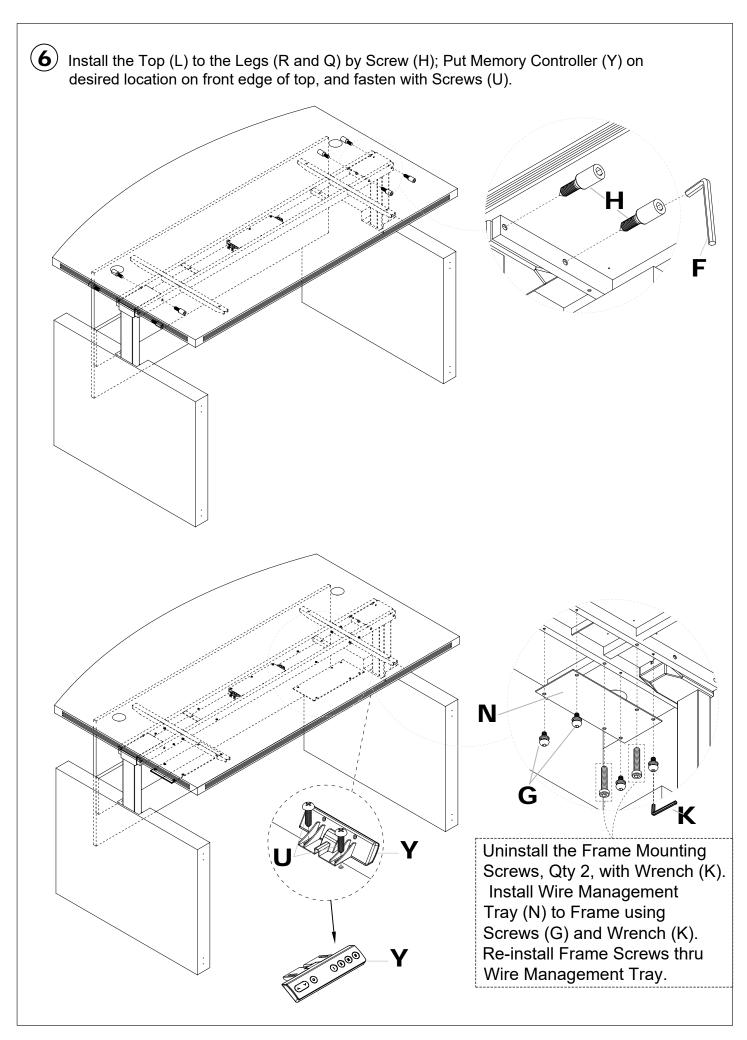

## PARTS LIST Z548/Z549

|   | НВ                  |   |   |
|---|---------------------|---|---|
| S | REALSO16 Ø4*16      | 3 | 1 |
| Т | REALS438 Z Bracket  | 2 |   |
| U | REALS442<br>Ø4x14mm | 3 | 1 |
| V | Power cord          | 1 |   |

|   | НВ             |   |   |
|---|----------------|---|---|
| w | REALS440 M6*10 | 3 | 1 |
| x | Control box    | 1 |   |
| Υ | Controller     | 1 |   |
|   | Z548HB         | 1 |   |