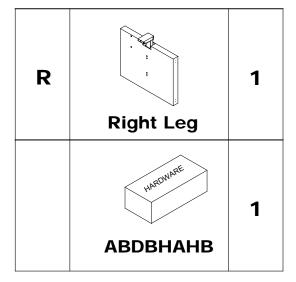

| Name | Part                         | Qty. | Spare<br>Qty |
|------|------------------------------|------|--------------|
|      | НВ                           |      |              |
| G    |                              | 8    |              |
|      | <b>REALS436</b> M6*15        |      |              |
| н    | НВ                           | 9    | 1            |
|      | REALS434<br>M6*33            |      |              |
| ı    | TIB                          | 2    |              |
|      | REALS100<br>Grommet          |      |              |
| J    | HB                           | 4    |              |
|      | REALBY047 Corner Bracket     |      |              |
| K    | HB                           | 1    |              |
|      | REALS084<br>Allen Wrench 5mm |      |              |
|      | HAROWARE                     | 1    |              |
|      | ABDHAHB                      |      |              |

1 install the Levelers (P) into the Legs (R and Q).

2 Insert Cams (A) into Fixed Modesty Panel (O). Install Cam Posts (C) into threaded inserts in Top of Legs (R and Q). Attach Fixed Modesty Panel (O) to Legs (R and Q) by turning Cams (A). Attach Stickers (B) over Cams (A).