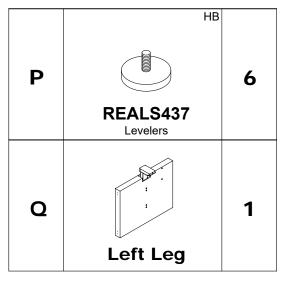

# PARTS LIST ARDHA

| Name | Part                         | Qty. | Spare<br>Qty |
|------|------------------------------|------|--------------|
| A    | REALSO01 Cam Lock            | 8    | 1            |
| В    | REALS102 Cam Sticker         | 8    | 1            |
| С    | REALSO03 Cam Post            | 8    | 1            |
| D    | REALSO04 Wood Dowel          | 8    | 1            |
| E    | REALSO05 Wood Screw Ø4*16    | 17   | 1            |
| F    | REALS435<br>Allen Wrench 4mm | 1    |              |

1 install the Levelers (P) into the Legs (R and Q).

2 Insert Cams (A) into Fixed Modesty Panel (O). Install Cam Posts (C) into threaded inserts in Top of Legs (R and Q). Attach Fixed Modesty Panel (O) to Legs (R and Q) by turning Cams (A). Attach Stickers (B) over Cams (A).