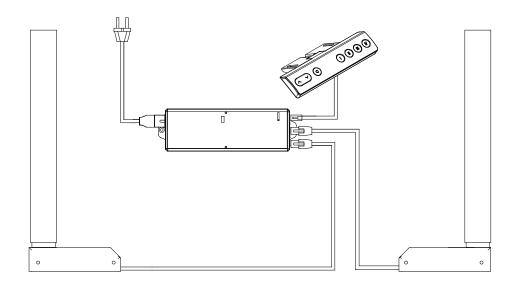

Put the Grommets (I) to the Top (L); Connect power for Control Box (X) using the Power Cord (V) and connect Controller (Y) into the Control Box (V); Plug Power Cord (V) into outlet and proceed with Controller Initialization. See User Manua;