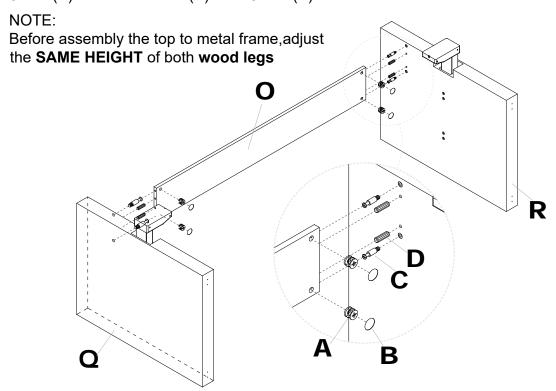

1 install the Levelers (P) into the Legs (R and Q).

2 Insert Cams (A) into Fixed Modesty Panel (O). Install Cam Posts (C) into threaded inserts in Top of Legs (R and Q). Attach Fixed Modesty Panel (O) to Legs (R and Q) by turning Cams (A). Attach Stickers (B) over Cams (A).