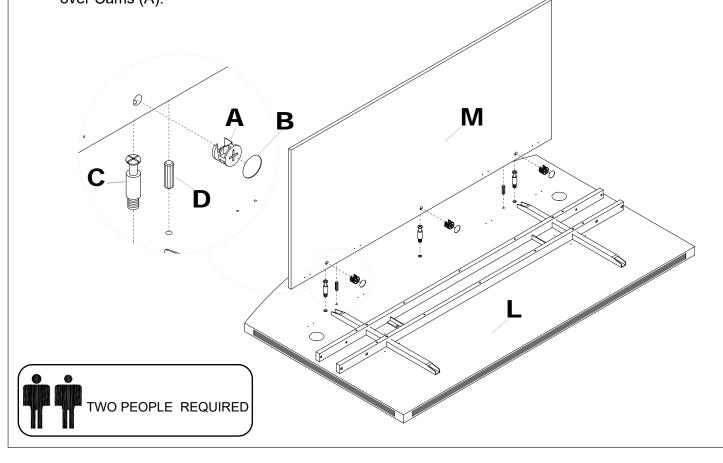

Insert Wood Dowels (D) into the Adjustable Modesty Panel (M), Insert Cams (A) into Adjustable Modesty Panel (M). Install Cam Posts (C) into the Top (L). Attach Adjustable Modesty panel (M) to top by turning Cams (A). Attach Stickers (B) over Cams (A).