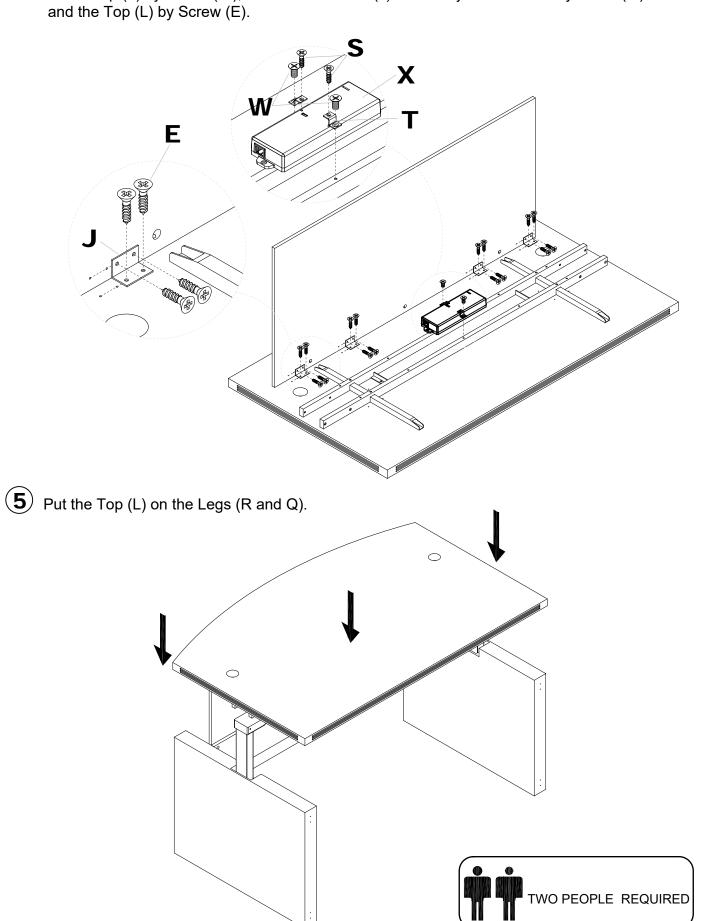

Install the Bracket (T) to the Control Box (X) by Screws (S), Install the Control Box (X) to the Top (L) by Screw (W); Install the Bracket (J) to the Adjustable Modesty Panel (M) and the Top (L) by Screw (E).

### **PARTS LIST**

ARDBHA30 / ABDBHA