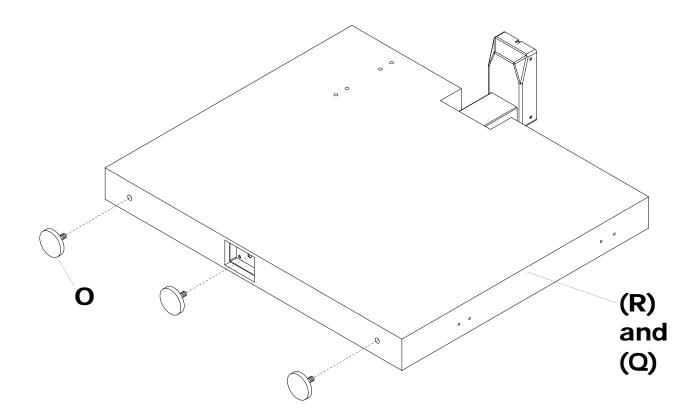

1 install the Levelers (P) into the Legs (R and Q).

2 Insert Cams (A) into Fixed Modesty Panel (O). Install Cam Posts (C) into threaded inserts in Top of Legs (R and Q). Attach Fixed Modesty Panel (O) to Legs (R and Q) by turning Cams (A). Attach Stickers (B) over Cams (A).