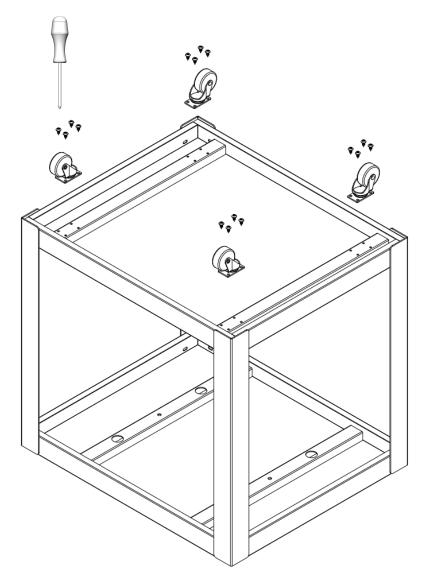

## **Mark VII Cart Assembly Instructions**

- 1. Locate the casters in the small box. Do not remove the cart from the carton yet.
- 2. Remove the 4 foam corner pads and open the top of the plastic bag covering the cart.
- 3. Remove the 16 caster screws from the base of the cart using a #3 Phillips screwdriver.
- 4. Attach the casters to the base with the screws, tightening them firmly.
- 5. Push the plastic bag down the sides of the cart inside the carton and fold the flaps of the carton down on each side.
- 6. Lay the carton down on one side and roll over to stand the cart up on the casters.
- 7. Pull the carton up off the cart. Your cart is now ready for your Mark VII Folder.