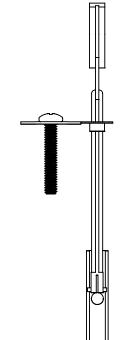

| ITEM<br>NO. | PART NUMBER | DESCRIPTION                           | QTY. |
|-------------|-------------|---------------------------------------|------|
| 1           | hw-1108     | STRAP, TOGGLE- WALL MOUNT<br>ANCHOR   | 4    |
| 2           | hw-fw-004   | WASHER, FLAT, FENDER- 1/4             | 4    |
| 3           | hw-phs-007  | SCREW, PAN HEAD- 1/4-20 X 1.500<br>LG | 4    |