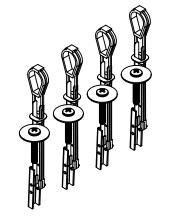

| ITEM<br>NO. | PART NUMBER | DESCRIPTION                           | QTY. |
|-------------|-------------|---------------------------------------|------|
| 1           | hw-1108     | STRAP, TOGGLE- WALL MOUNT<br>ANCHOR   | 4    |
| 2           | hw-fw-004   | WASHER, FLAT, FENDER- 1/4             | 4    |
| 3           | hw-phs-007  | SCREW, PAN HEAD- 1/4-20 X 1.500<br>LG | 4    |