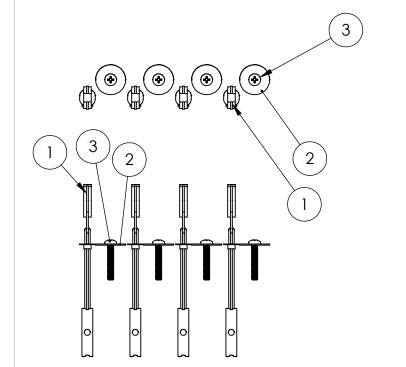

| ITEM<br>NO. | PART NUMBER | DESCRIPTION                           | QTY. |
|-------------|-------------|---------------------------------------|------|
| 1           | hw-1108     | STRAP, TOGGLE- WALL MOUNT<br>ANCHOR   | 4    |
| 2           | hw-fw-004   | WASHER, FLAT, FENDER- 1/4             | 4    |
| 3           | hw-phs-007  | SCREW, PAN HEAD- 1/4-20 X 1.500<br>LG | 4    |