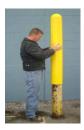

## **Bumper Post Sleeve Quick & Easy Installation**

- 1. In addition to your bollard cover, your shipment includes two strips of neoprene adhesive tape. Remove the back of the first adhesive tape strip and wrap it firmly around the post, approximately 6" from the top. There should be a 1" gap between the ends of the tape to allow air to pass through when you install the bollard cover.
- 2. Remove the back of the second piece of neoprene adhesive tape strip and wrap it firmly around the bottom of the post, securing the ends of the tape together.
- 3. Slowly slide the Ideal Shield bollard cover over the post. If the tape is applied correctly, you will hear air being forced out.
- 4. The Ideal Shield bollard cover should securely fit entirely over the length of the post.