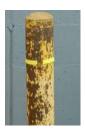

## **Bumper Post Sleeve Quick & Easy Installation**

- 1. In addition to your bollard cover, your shipment includes two strips of neoprene adhesive tape. Remove the back of the first adhesive tape strip and wrap it firmly around the post, approximately 6" from the top. There should be a 1" gap between the ends of the tape to allow air to pass through when you install the bollard cover.
- 2. Remove the back of the second piece of neoprene adhesive tape strip and wrap it firmly around the bottom of the post, securing the ends of the tape together.
- 3. Slowly slide the Ideal Shield bollard cover over the post. If the tape is applied correctly, you will hear air being forced out.
- 4. The Ideal Shield bollard cover should securely fit entirely over the length of the post.