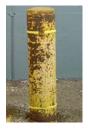

## **Bumper Post Sleeve Quick & Easy Installation**

- 1. In addition to your bollard cover, your shipment includes two strips of neoprene adhesive tape. Remove the back of the first adhesive tape strip and wrap it firmly around the post, approximately 6" from the top. There should be a 1" gap between the ends of the tape to allow air to pass through when you install the bollard cover.
- 2. Remove the back of the second piece of neoprene adhesive tape strip and wrap it firmly around the bottom of the post, securing the ends of the tape together.
- 3. Slowly slide the Ideal Shield bollard cover over the post. If the tape is applied correctly, you will hear air being forced out.
- 4. The Ideal Shield bollard cover should securely fit entirely over the length of the post.