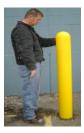

## **Bumper Post Sleeve Quick & Easy Installation**

- 1. In addition to your bollard cover, your shipment includes two strips of neoprene adhesive tape. Remove the back of the first adhesive tape strip and wrap it firmly around the post, approximately 6" from the top. There should be a 1" gap between the ends of the tape to allow air to pass through when you install the bollard cover.
- 2. Remove the back of the second piece of neoprene adhesive tape strip and wrap it firmly around the bottom of the post, securing the ends of the tape together.
- 3. Slowly slide the Ideal Shield bollard cover over the post. If the tape is applied correctly, you will hear air being forced out.
- 4. The Ideal Shield bollard cover should securely fit entirely over the length of the post.