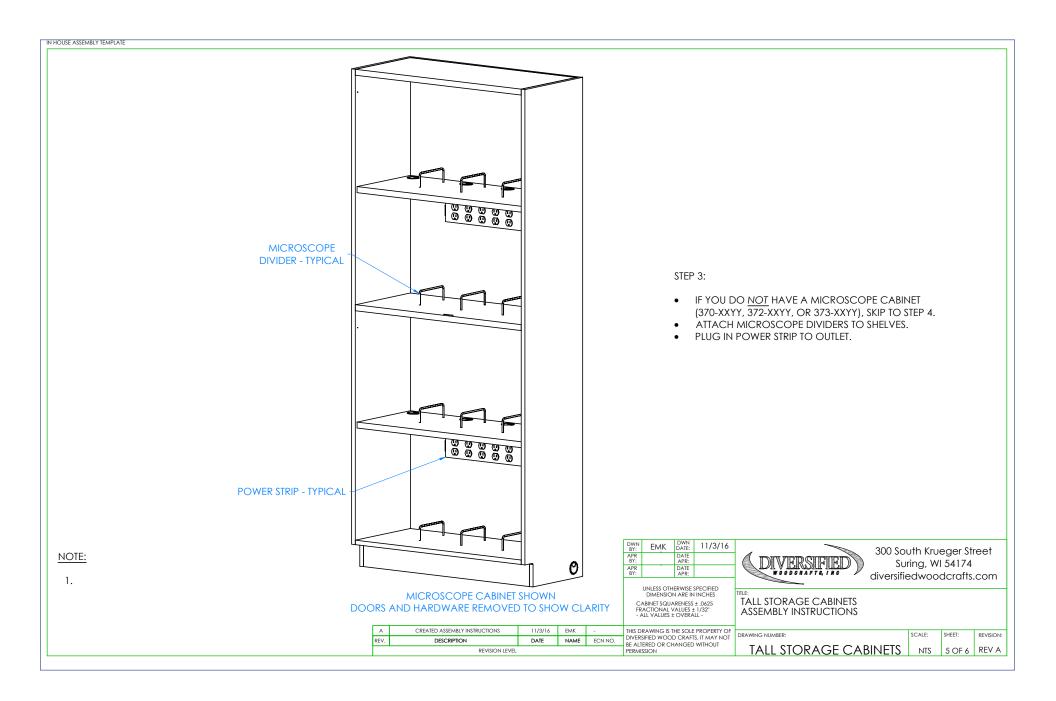

## **TOOLS REQUIRED**

CONTACT CEMENT **SCREW DRIVER** 

| ASSEMBLY COMPONENTS                                                   |         |                                    |        |  |
|-----------------------------------------------------------------------|---------|------------------------------------|--------|--|
| ITEMS INCLUDED                                                        | PART#   | PART DESCRIPTION                   | QTY    |  |
| RUBBER BASE MOLDING                                                   | 100283  | RUBBER BASE MOLDING (SOLD BY FOOT) | VARIES |  |
| STAINLESS STEEL CORNERS                                               | 100057  | CORNERS-STAINLESS STEEL,BASE       | 2      |  |
| SCREWS - BASE                                                         | 100064  | SCREW,#6X ½ PTH SMS SS SCREW       | 8      |  |
| SHELF CLIPS                                                           | 100027  | SHELF CLIPS,PLASTIC,5MM PIN        | VARIES |  |
| PLASTIC BINS - PSC-SERIES                                             | 15-0038 | HANG BINS,7.37X4.125X3             | 80     |  |
| TOTE TRAYS - 350-XXYY, 351-XXYY, TTC-SERIES, DTC-SERIES, & GSC-SERIES | 100135  | TOTE TRAYS, T-188                  | VARIES |  |
| TOTE TRAYS - L84-SERIES                                               | 15-0084 | TOTE TRAY - 9X19X4-3/8H            | 6      |  |
| TOTE TRAYS - L84-SERIES                                               | 15-0081 | TOTE TRAY - 13.5X19X4.25H          | 8      |  |
| MICROSCOPE DIVIDERS -<br>370-XXYY, 372-XXYY, & 373-XXYY<br>SERIES     | 100995  | MICROSCOPE DIVIDER,ZINC            | VARIES |  |

## NOTE:

1. COMPONENTS VARY WITH STYLE OF TALL STORAGE UNIT PURCHASED.

| DWN<br>BY: | EMK | DWN<br>DATE: | 11/3/16 |
|------------|-----|--------------|---------|
| APR<br>BY: |     | DATE<br>APR: |         |
| APR<br>RY: |     | DATE         |         |