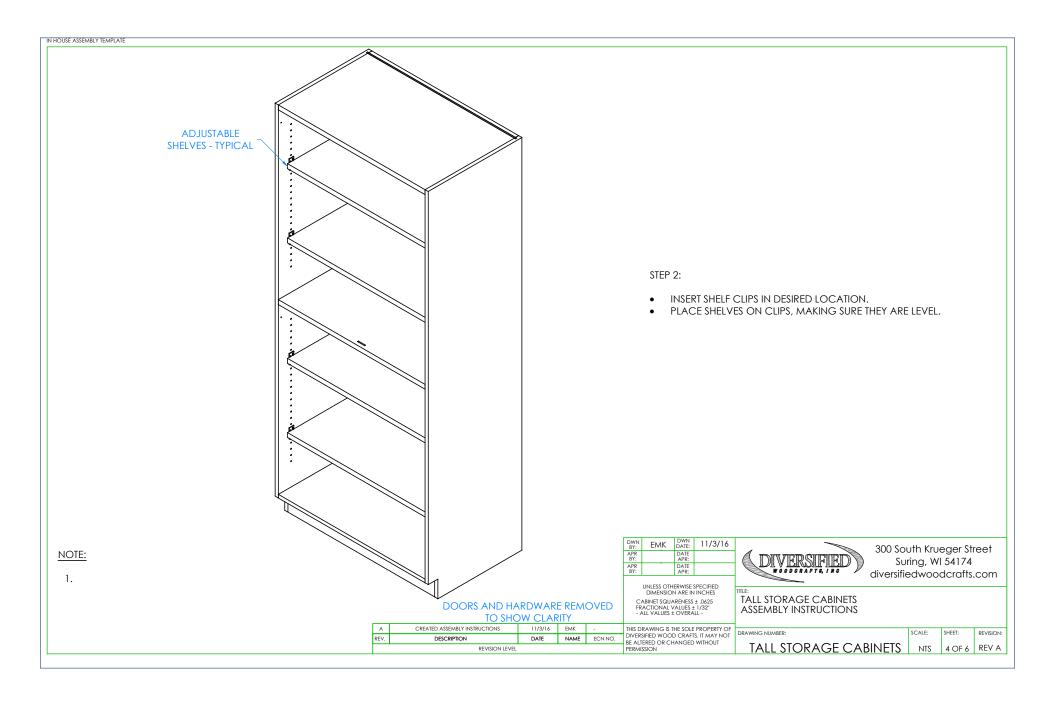

## NOTE:

1. COMPONENTS VARY WITH STYLE OF TALL STORAGE UNIT PURCHASED.

| DWN<br>BY: | EMK | DWN<br>DATE: | 11/3/16 |
|------------|-----|--------------|---------|
| APR<br>BY: |     | DATE<br>APR: |         |
| APR<br>RY: |     | DATE         |         |