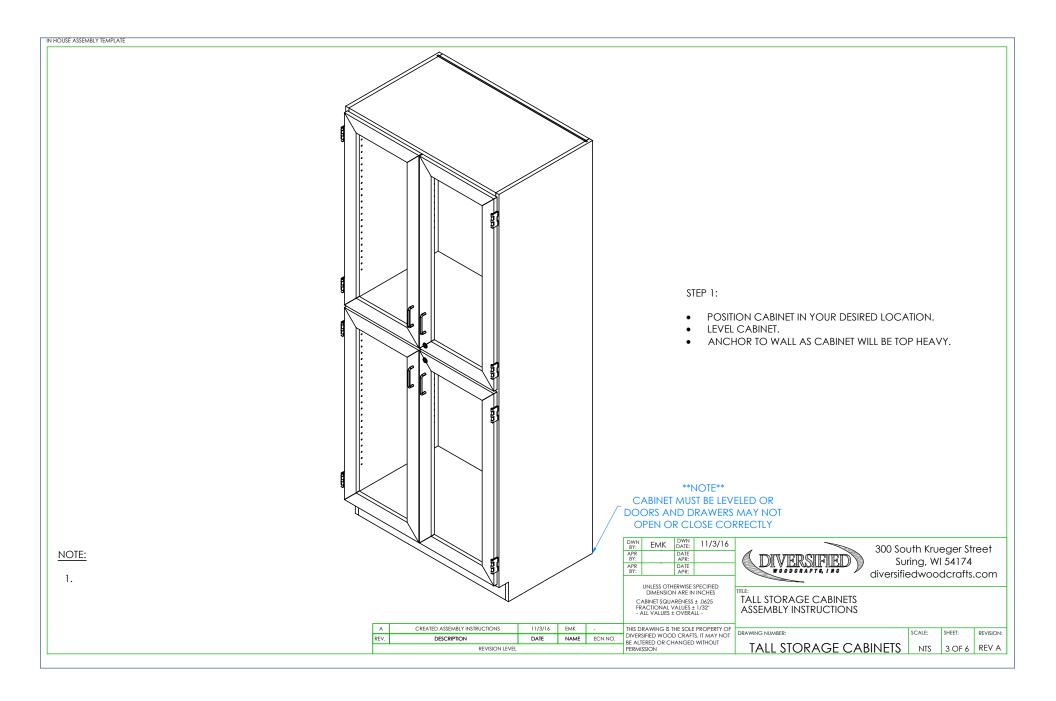

## TALL STORAGE CABINETS

S- SERIES (84"H), TC- SERIES, L84- SERIES, TETC- SERIES, TTC- SERIES, WSC- SERIES, DBC- SERIES, DTC- SERIES, GSC- SERIES, & OS- SERIES ASSEMBLY INSTRUCTIONS

CREATED ASSEMBLY INSTRUCTIONS

## NOTE:

1. MODEL VIEWS MAY NOT REPRESENT EXACT MODEL PURCHASED

| APR DATE APR:        |  |
|----------------------|--|
|                      |  |
| APR DATE<br>BY: APR: |  |

UNLESS OTHERWISE SPECIFIED DIMENSION ARE IN INCHES CABINET SQUARENESS ± .0625 FRACTIONAL VALUES ± 1/32" - ALL VALUES ± OVERALL -