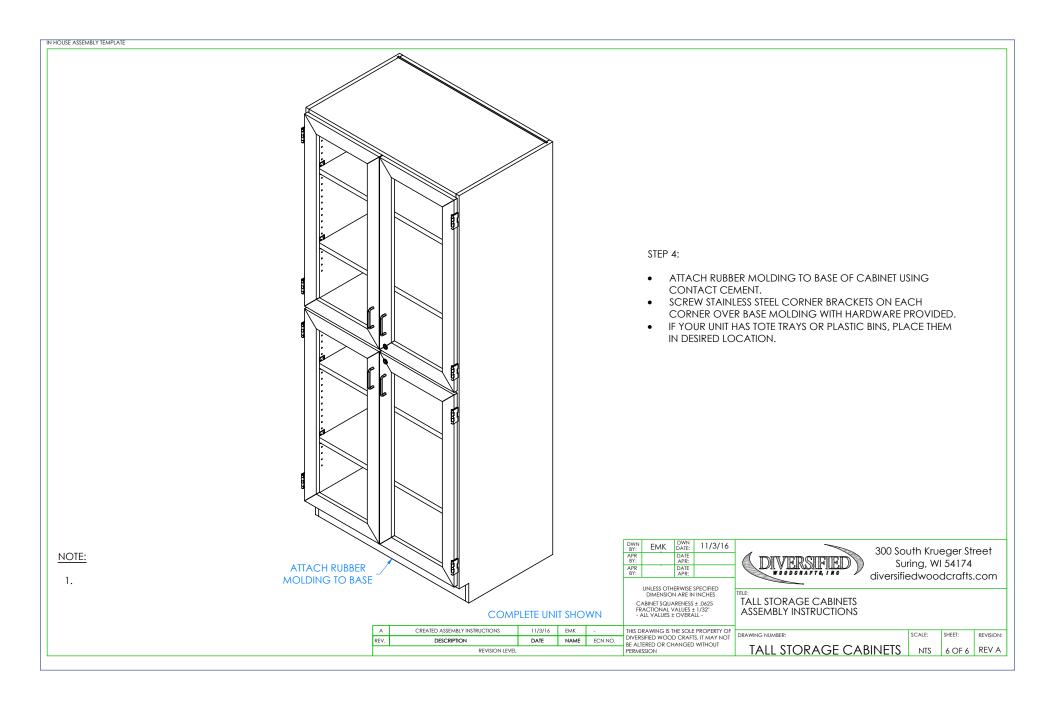

IN HOUSE ASSEMBLY TEMPLATE

## **TOOLS REQUIRED**

CONTACT CEMENT **SCREW DRIVER** 

| ASSEMBLY COMPONENTS                                                   |         |                                    |        |  |
|-----------------------------------------------------------------------|---------|------------------------------------|--------|--|
| ITEMS INCLUDED                                                        | PART#   | PART DESCRIPTION                   | QTY    |  |
| RUBBER BASE MOLDING                                                   | 100283  | RUBBER BASE MOLDING (SOLD BY FOOT) | VARIES |  |
| STAINLESS STEEL CORNERS                                               | 100057  | CORNERS-STAINLESS STEEL,BASE       | 2      |  |
| SCREWS - BASE                                                         | 100064  | SCREW,#6X ½ PTH SMS SS SCREW       | 8      |  |
| SHELF CLIPS                                                           | 100027  | SHELF CLIPS,PLASTIC,5MM PIN        | VARIES |  |
| PLASTIC BINS - PSC-SERIES                                             | 15-0038 | HANG BINS,7.37X4.125X3             | 80     |  |
| TOTE TRAYS - 350-XXYY, 351-XXYY, TTC-SERIES, DTC-SERIES, & GSC-SERIES | 100135  | TOTE TRAYS, T-188                  | VARIES |  |
| TOTE TRAYS - L84-SERIES                                               | 15-0084 | TOTE TRAY - 9X19X4-3/8H            | 6      |  |
| TOTE TRAYS - L84-SERIES                                               | 15-0081 | TOTE TRAY - 13.5X19X4.25H          | 8      |  |
| MICROSCOPE DIVIDERS -<br>370-XXYY, 372-XXYY, & 373-XXYY<br>SERIES     | 100995  | MICROSCOPE DIVIDER,ZINC            | VARIES |  |

## NOTE:

1. COMPONENTS VARY WITH STYLE OF TALL STORAGE UNIT PURCHASED.

| DWN<br>BY: | EMK | DWN<br>DATE: | 11/3/16 |
|------------|-----|--------------|---------|
| APR<br>BY: |     | DATE<br>APR: |         |
| APR<br>RY: |     | DATE         |         |