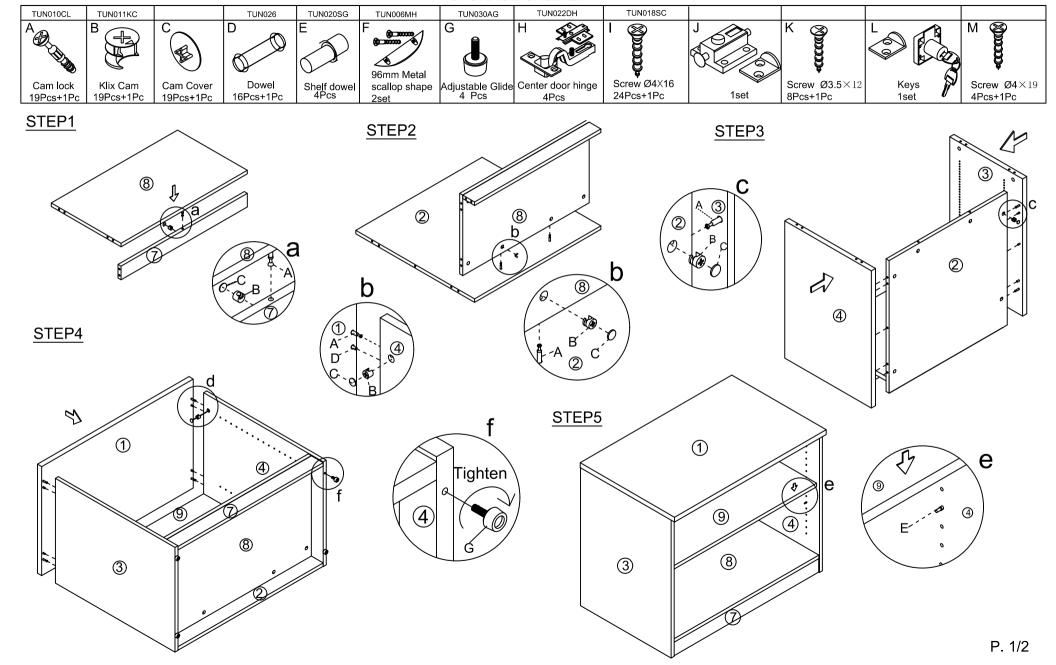

# Assembly Instructions

# MODEL NO.: N113

STORAGE CABINET

## **Assembly Instructions**

# MODEL NO.:N113

### STORAGE CABINET

#### **IMPORTANT NOTE:**

- Place all laminated parts on a clean and smooth surface such as a rug or carpet to avoid the parts from being scratched.
- Check to be sure that you have all parts and hardware.
- Remove all wrapping materials, including staples & packing straps before you start to assemble.
- Don't tighten all screws/bolts until all completely assembled.
- Keep all hardware parts out of reach of children
- If the product is not working properly, is missing a part, is damaged, or if you have any questions, please call customer service hotline before returning.
- Customer Service Hotline: 1-800-593-1888 For further assembly instructions, please visit our website at www.bosschair.com