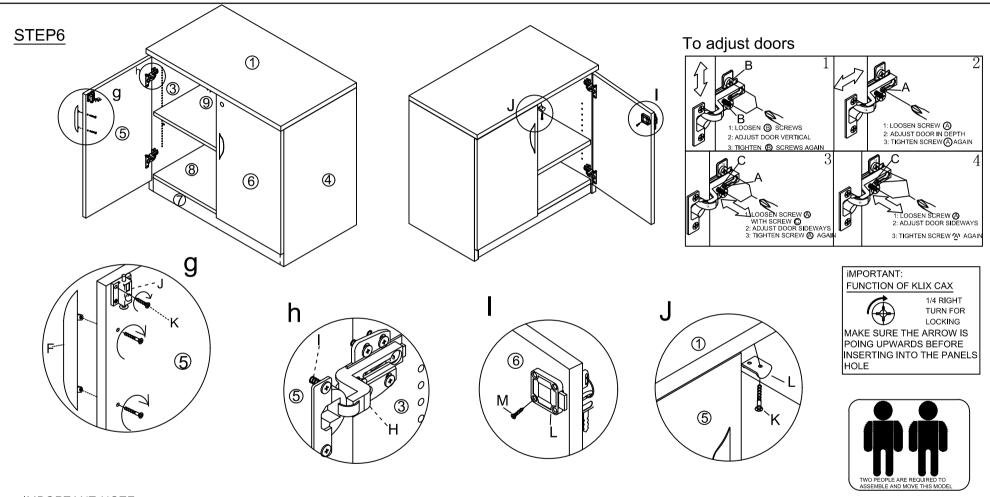

# Assembly Instructions

# MODEL NO.: N113

STORAGE CABINET

## **Assembly Instructions**

# MODEL NO.:N113

### STORAGE CABINET

#### **IMPORTANT NOTE:**

- Place all laminated parts on a clean and smooth surface such as a rug or carpet to avoid the parts from being scratched.
- Check to be sure that you have all parts and hardware.
- Remove all wrapping materials, including staples & packing straps before you start to assemble.
- Don't tighten all screws/bolts until all completely assembled.
- Keep all hardware parts out of reach of children
- If the product is not working properly, is missing a part, is damaged, or if you have any questions, please call customer service hotline before returning.
- Customer Service Hotline: 1-800-593-1888 For further assembly instructions, please visit our website at www.bosschair.com