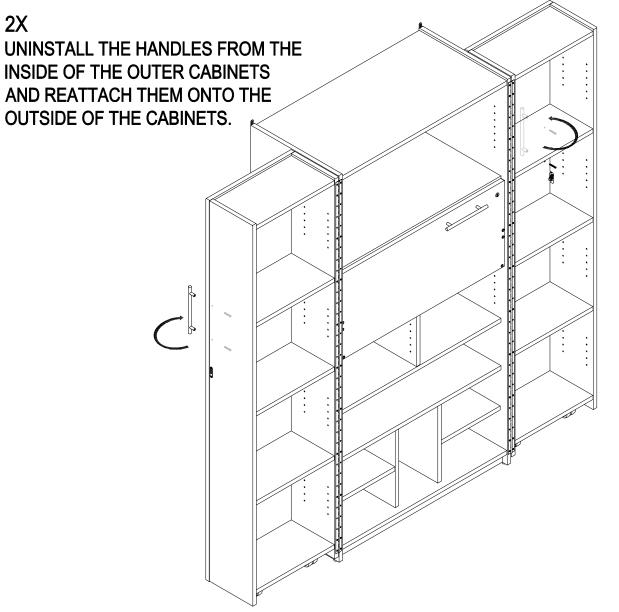

hildren under the age of 3 years. Care should be taken when unpacking and assembly of this product.

2X

## **SAFETY NOTE**

To prevent accidental tipping, we strongly recommend this product be anchored to the floor or wall. It is the consumer's responsibility to ensure this unit is installed according to all applicable regulations and used in a safe manner consistent with its intended purpose.

## TIPS BEFORE YOU START

- 1. Read and study all the assembly instructions and illustrations before starting to assemble.
- 2. Open the hardware pack, sort and identify the different fasteners you will be using.
- 3. Follow each step in order and make sure all fasteners are tightened when finished.
- 4. DO NOT USE POWER DRIVERS. It is easy to over tighten or strip the fasteners with power tools.



WWW.WHITNEYBROS.COM

PAGE 1 of 2 CUSTOMER GUIDE