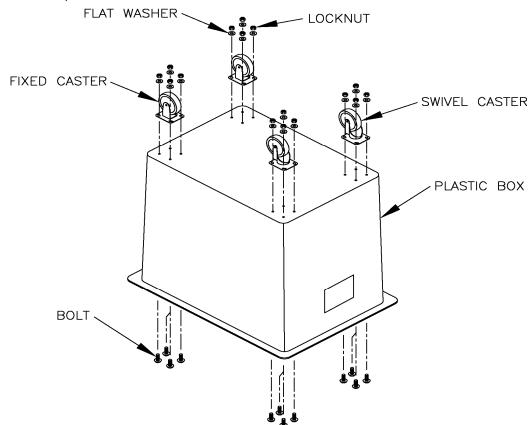

## **Parts List**

| Quantity | Description                           |
|----------|---------------------------------------|
| 1        | Plastic Box (with 16 Clearance Holes) |
| 16       | 5/16-18 X 3/4" Lg. Hex Head Bolt      |
| 16       | 5/16 Standard Plated Washer           |
| 16       | 5/16-18 Plated Hex Jam Nut            |
| 2        | Fixed Caster with 5" Diameter Wheels  |
| 2        | Swivel Caster with 5" Diameter Wheels |

## Installation

- 1) Position a fixed caster's mounting plate on the outside, bottom part of the plastic box, aligning it's holes with any 4 patterned holes in the box.
- 2) Insert a round head machine screw through the inside, bottom part of the box and through a hole in the fixed caster's plate.
- 3) Insert a washer over the screw.
- 4) Assemble the jam nut finger tight.
- 5) Repeat steps 2 through 4 to assemble the remaining 3 screws to the caster.
- 6) Wrench tighten the 4 nuts.
- 7) Install the second fixed caster on the <u>same</u>, <u>narrow</u> side of the box as the first caster (repeating steps 1 through 6).
- 8) Install the 2 remaining swivel casters at the opposite, narrow end of the plastic box in (the same manner as the fixed casters).