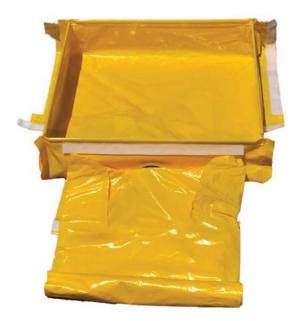

## Instructions

The Ultra-Pop-Up Pool Plus comes in a self contained pouch for easy storage and deployment.

To open the Ultra-Pop-Up Pool Plus, open the hook and loop seams and unroll the Ultra-Pop-Up Pool Plus.

Unfold the Ultra-Pop-Up Pool Plus, so that the ground tarp is under the Ultra-Pop-Up Pool and the bladder is located on a side with enough room to unroll the containment bladder.

Place the Ultra-Pop-Up Pool Plus under the spill and unroll the bladder to allow for filling.