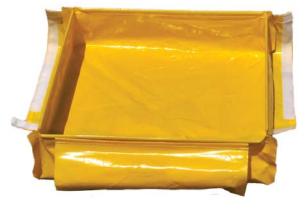

## Instructions

The Ultra-Pop-Up Pool Plus comes in a self contained pouch for easy storage and deployment.

To open the Ultra-Pop-Up Pool Plus, open the hook and loop seams and unroll the Ultra-Pop-Up Pool Plus.

Unfold the Ultra-Pop-Up Pool Plus, so that the ground tarp is under the Ultra-Pop-Up Pool and the bladder is located on a side with enough room to unroll the containment bladder.

Place the Ultra-Pop-Up Pool Plus under the spill and unroll the bladder to allow for filling.