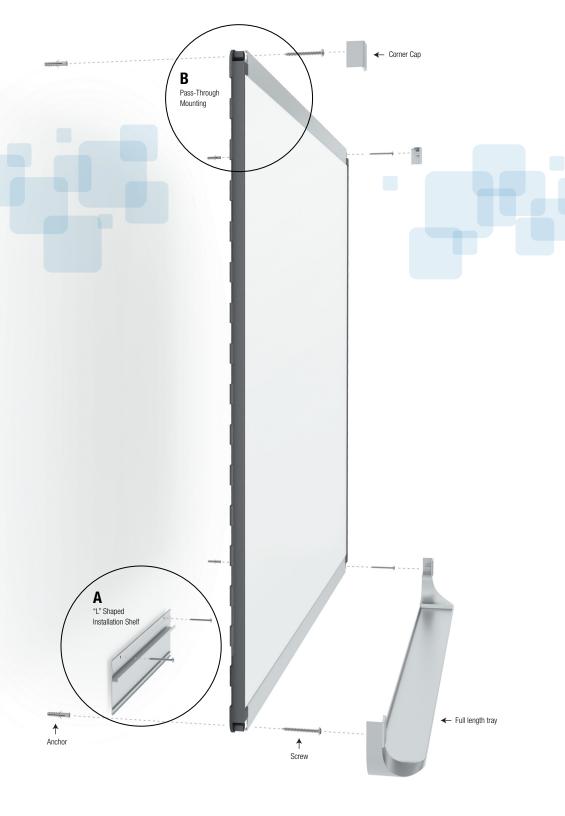

## Quartet® Prestige® 2 Wall Installation System

Installation just got simple!

Quartet Prestige 2 boards have a new, unique and easy Wall Installation System! The **(A)** installation shelf and **(B)** pass-through mounting allows you to simply mount your board to the wall without any hassle or frustration!

## Steps:

- (1) The installation shelf is an "L" shaped bracket that has a top shelf and holes where it will be installed into the wall. Place the bracket flush against the wall. Make certain it is level and mark the installation holes.
- (2) Remove the bracket and drill holes into the wall.
- (3) Insert the wall anchors.
- (4) Tightly screw the bracket into the wall so it is secure.
- (5) Place the board on top of the bracket and flush against the wall.
- (6) Mark each installation point on the wall, through the exposed corners.
- (7) Remove the board and drill the installation points into the wall.
- (8) Install the wall anchors.
- (9) Place the board back on the shelf and tightly screw it into the wall so it is secure.
- (10) Place the corner caps on. The board is now installed!