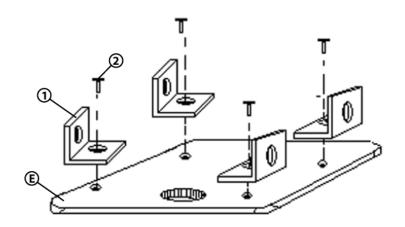

**Step 1:** Place Top Shelf **(C)** upsidedown with insert nuts facing up.

**Step 1A:** Attach Right Side Assembly **(A)** and Left Side Assembly **(B)** using 4 # **(2)** screws.

**Step 2:** Align 4 L Brackets (1) with the edges of Middle Shelf (E) and attach using 4 # (2) screws as below. Note: Tight screws by hand.