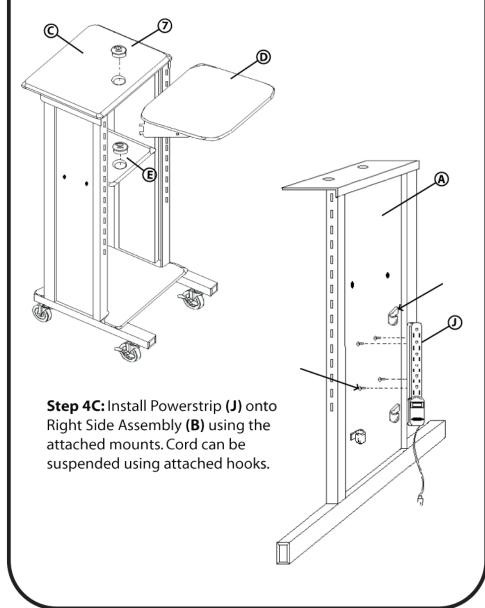

#### Step 4 : Turn over unit

**Step 4A:** Install Grommets (7) in Top Shelf (C) and in Middle Shelf (E).

**Step 4B:** To Adjust Laptop Shelf **(D)** lift shelf and remove and place at desired height.

8