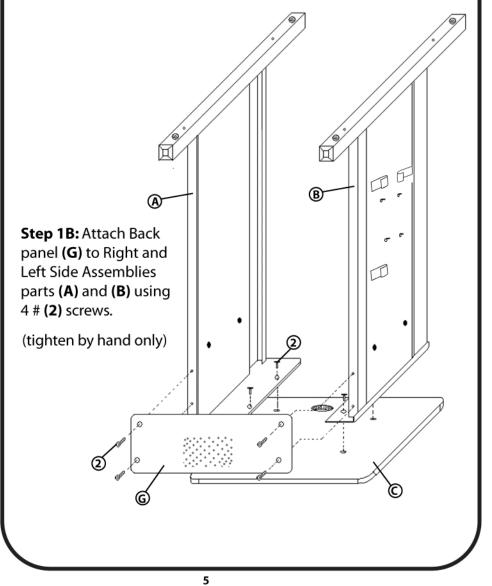

**Step 1:** Place Top Shelf **(C)** upsidedown with insert nuts facing up.

**Step 1A:** Attach Right Side Assembly **(A)** and Left Side Assembly **(B)** using 4 # **(2)** screws.

**Step 2:** Align 4 L Brackets (1) with the edges of Middle Shelf (E) and attach using 4 # (2) screws as below. Note: Tight screws by hand.

(tighten by hand only)

Step 3A: Attach 2

Locking Casters (6) to the front, and two Casters (5) to the back of the unit. Tighten the casters using a crescent wrench.

**5** 

**Step 3B:** Slide Middle Shelf **(E)** Between Right and Left Side Assemblies **(A and B)** and attach using 4 # **(2)** screws and 4 # **(4)** nuts as shown above. Tighten all screws well using the Allen wrench.