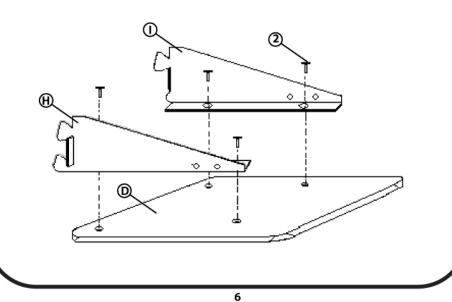

**Step 2A:** Attach Right Shelf Bracket (H) and Left Shelf Bracket (I) to Laptop Shelf (D) using 4 # (2) screws as below.

**Step 3 :** Attach Lower Shelf (**F**) to the right and Left Side assemblies (**A** and **B**) using 4 # (**3**) screws.