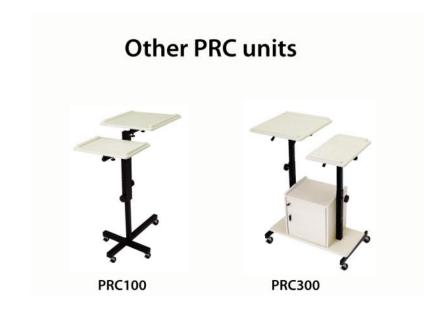

## Also Available from Oklahoma Sound



MODEL #111 PLS

For these and other OSC accessories, please contact your dealer, or:

## **OKLAHOMA SOUND**

149 Entin Road, Clifton, NJ 07014 Tel 973-594-9000 • Fax 973-594-9339 www.oklahomasound.com • email: info@oklahomasound.com



## Model # PRC200

# Oklahoma Sound

Dear Valued Customer,

Thank you for your purchase. Although extreme care goes into manufacturing and packaging of this product, mistakes are possible. If you encounter any missing parts or difficulty in assembly, etc. please call our toll free customer service line at 1-800-261-4112 for courteous and immediate resolution to your problem.

Sincerely,

OKLAHOMA SOUND

# Required Tools for Assembly

## 1) Crescent Wrench



149 Entin Road, Clifton, NJ 07014 • 973-594-9000 • Fax 973