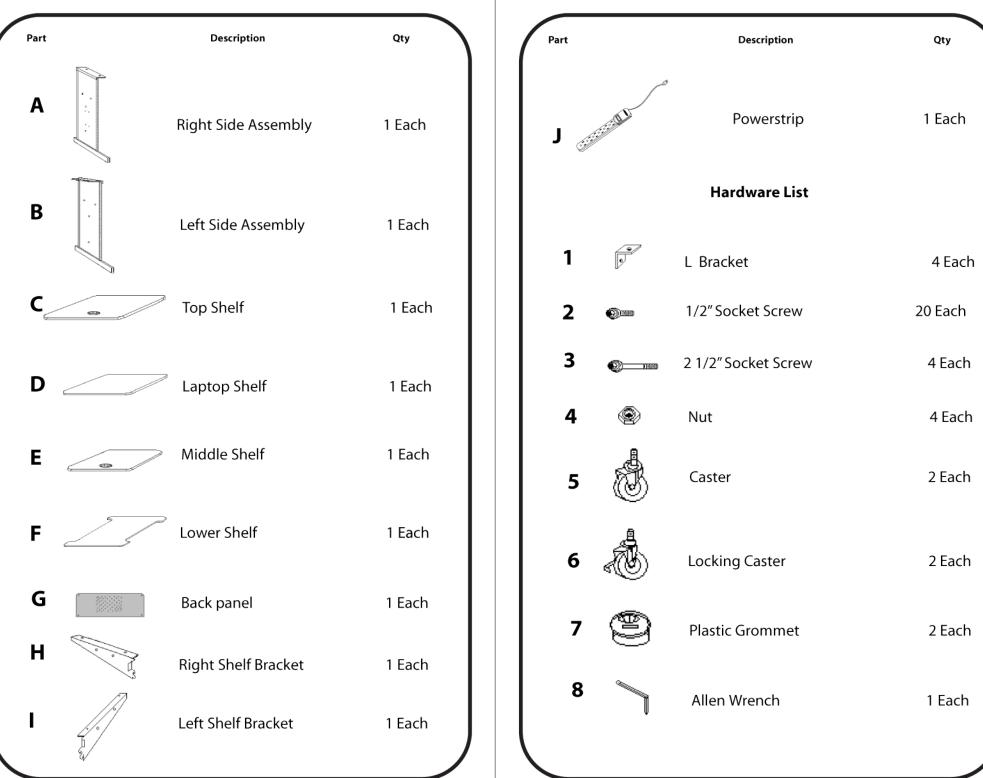

**Step 1:** Place Top Shelf **(C)** upsidedown with insert nuts facing up.

**Step 1A:** Attach Right Side Assembly **(A)** and Left Side Assembly **(B)** using 4 # **(2)** screws.

**Step 2:** Align 4 L Brackets (1) with the edges of Middle Shelf (E) and attach using 4 # (2) screws as below. Note: Tight screws by hand.

**Step 2A:** Attach Right Shelf Bracket (H) and Left Shelf Bracket (I) to Laptop Shelf (D) using 4 # (2) screws as below.

**Step 3 :** Attach Lower Shelf (**F**) to the right and Left Side assemblies (**A** and **B**) using 4 # (**3**) screws.

(tighten by hand only)

Step 3A: Attach 2

Locking Casters (6) to the front, and two Casters (5) to the back of the unit. Tighten the casters using a crescent wrench.

**5** 

**Step 3B:** Slide Middle Shelf **(E)** Between Right and Left Side Assemblies **(A and B)** and attach using 4 # **(2)** screws and 4 # **(4)** nuts as shown above. Tighten all screws well using the Allen wrench.

#### Step 4 : Turn over unit

**Step 4A:** Install Grommets (7) in Top Shelf (C) and in Middle Shelf (E).

**Step 4B:** To Adjust Laptop Shelf **(D)** lift shelf and remove and place at desired height.

8