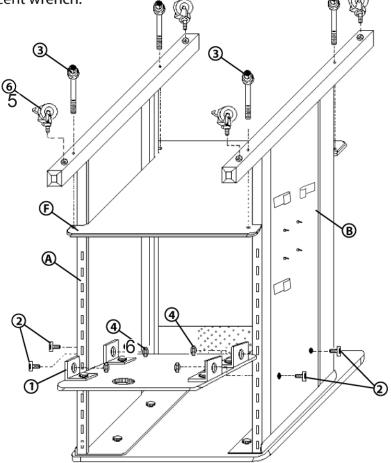

**Step 2A:** Attach Right Shelf Bracket (H) and Left Shelf Bracket (I) to Laptop Shelf (D) using 4 # (2) screws as below.

**Step 3 :** Attach Lower Shelf (**F**) to the right and Left Side assemblies (**A** and **B**) using 4 # (**3**) screws.

(tighten by hand only)

Step 3A: Attach 2

Locking Casters (6) to the front, and two Casters (5) to the back of the unit. Tighten the casters using a crescent wrench.

**5** 

**Step 3B:** Slide Middle Shelf **(E)** Between Right and Left Side Assemblies **(A and B)** and attach using 4 # **(2)** screws and 4 # **(4)** nuts as shown above. Tighten all screws well using the Allen wrench.