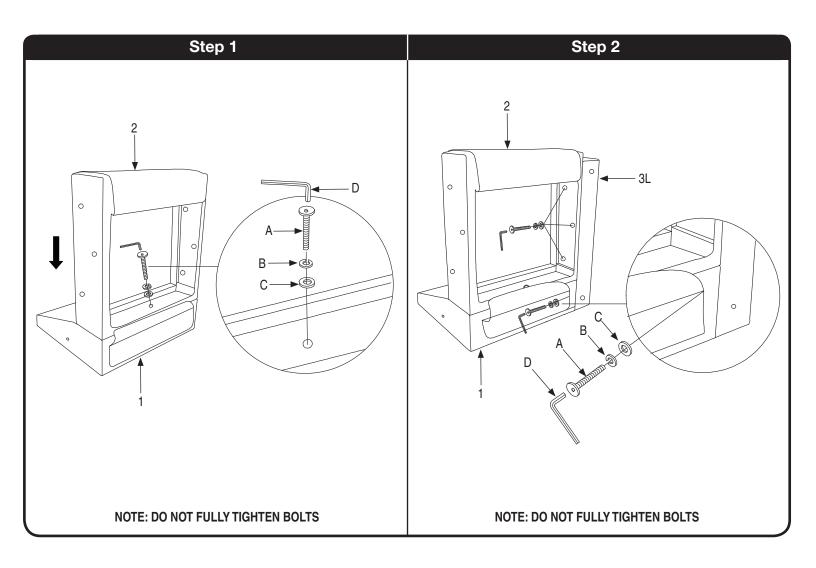

Assembly Instructions - Important:

Carefully unpack and identify each component before attempting to assemble. Refer to parts list. Please take care when assembling the unit and always set the parts on a clean, soft surface. If you require any assistance with assembly, parts or information on other products, please visit our website: www.avesix.com or call or write us.

| HARDWARE LIST |                                         |              |       |
|---------------|-----------------------------------------|--------------|-------|
| A             | (I) | BOLT         | 9 PCS |
| В             |                                         | LOCK WASHER  | 9 PCS |
| С             |                                         | FLAT WASHER  | 9 PCS |
| D             |                                         | ALLEN WRENCH | 1 PC  |