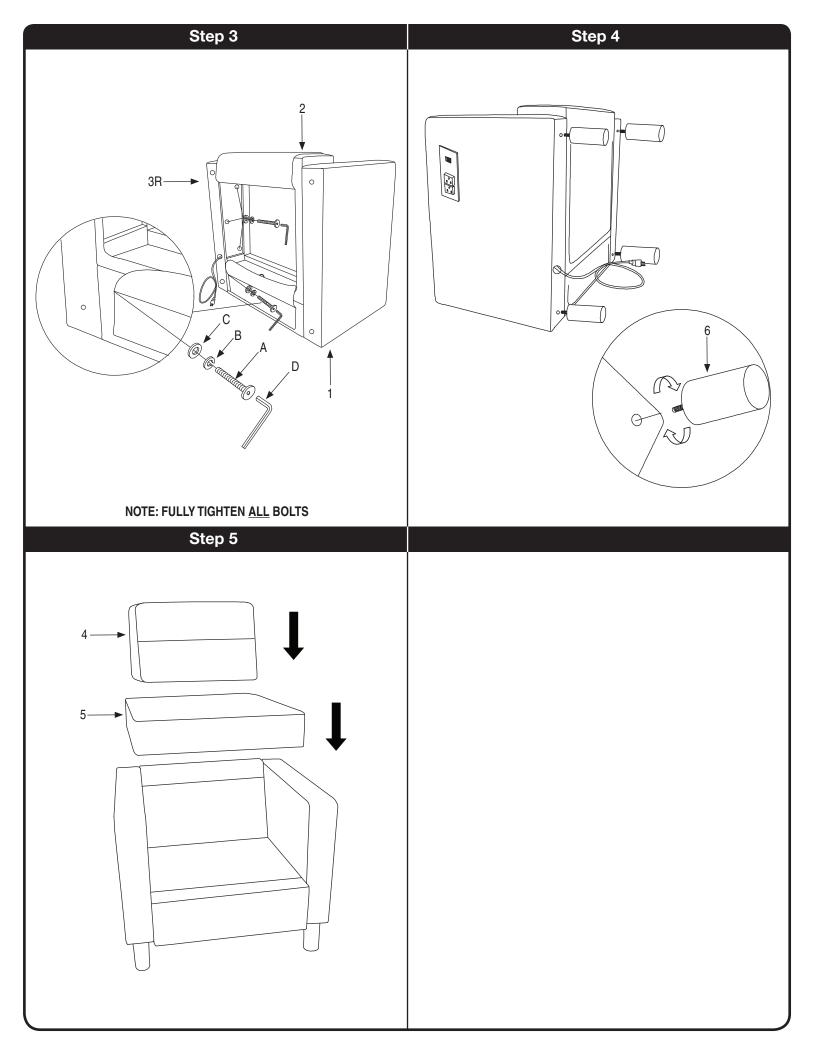

Assembly Instructions - Important:

Carefully unpack and identify each component before attempting to assemble. Refer to parts list. Please take care when assembling the unit and always set the parts on a clean, soft surface. If you require any assistance with assembly, parts or information on other products, please visit our website: www.avesix.com or call or write us.

| HARDWARE LIST |                                         |              |       |
|---------------|-----------------------------------------|--------------|-------|
| A             | (I) | BOLT         | 9 PCS |
| В             |                                         | LOCK WASHER  | 9 PCS |
| С             |                                         | FLAT WASHER  | 9 PCS |
| D             |                                         | ALLEN WRENCH | 1 PC  |