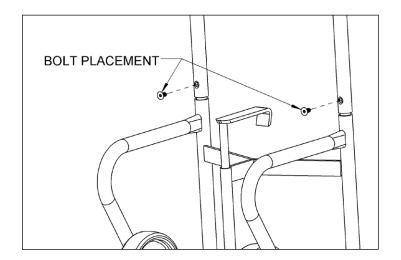

- Part number and description
- Model number

| ITEM NO. | PART NUMBER | DESCRIPTION                 | QTY. |
|----------|-------------|-----------------------------|------|
| 1        | 5435W-P     | BASE WELD, 160 KD           | 1    |
| 2        | 1355-P      | AXLE, 19.75", 160           | 2    |
| 3        | 87-P        | WHEEL, MORTUF, 8", 3/4" BRG | 4    |
| 4        | 55-P        | WASHER, 3/4 SAE FL 1-1/2 OD | 4    |
| 5        | 1000-P      | SET SCREW, 1/4 - 20 X 1/4   | 4    |
| 6        | 1369-P      | STAND WELD, 160             | 1    |
| 7        | 5941-P      | HOOK WELD, 160              | 1    |
| 8        | 15-P        | COLLAR, 3/4" ID             | 4    |
| 9        | 1114-P      | SPRING, EXTENSION, 160      | 1    |
| 10       | 5434-P      | HANDLE, 160 KD              | 1    |
| 11       | 4685-P      | SHCS, 3/8-16 X 3/4 FH       | 2    |