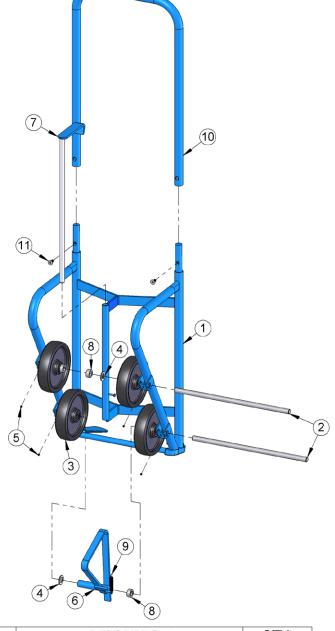

- Part number and description
- Model number

| ITEM NO. | PART NUMBER | DESCRIPTION                 | QTY. |
|----------|-------------|-----------------------------|------|
| 1        | 5435W-P     | BASE WELD, 160 KD           | 1    |
| 2        | 1355-P      | AXLE, 19.75", 160           | 2    |
| 3        | 87-P        | WHEEL, MORTUF, 8", 3/4" BRG | 4    |
| 4        | 55-P        | WASHER, 3/4 SAE FL 1-1/2 OD | 4    |
| 5        | 1000-P      | SET SCREW, 1/4 - 20 X 1/4   | 4    |
| 6        | 1369-P      | STAND WELD, 160             | 1    |
| 7        | 5941-P      | HOOK WELD, 160              | 1    |
| 8        | 15-P        | COLLAR, 3/4" ID             | 4    |
| 9        | 1114-P      | SPRING, EXTENSION, 160      | 1    |
| 10       | 5434-P      | HANDLE, 160 KD              | 1    |
| 11       | 4685-P      | SHCS, 3/8-16 X 3/4 FH       | 2    |