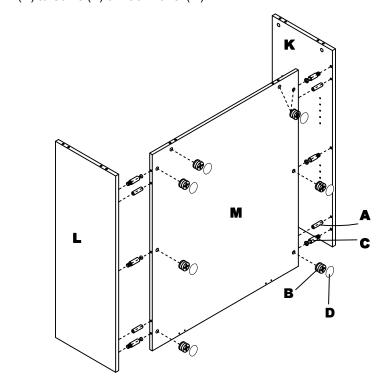

Insert Wood Dowels (A) into Back Panels (M). Insert Cam (B) into Back Panel (M). Install Cam Posts (C) Side Panels (K&L). Attach Side Panels (K&L) to assembled cabinet by turning Cams (B). Apply Cam Stickers (D) to Cams (B) of Back Panel (M).

2 Insert Wood Dowels (A) into Side Panels (K & L). Insert Cam (B) into Side Panel (K & L). Install Cam Posts (C) Top(J). Attach Top (J) to assembled cabinet by turning Cams (B). Apply Cam Stickers (D) to Cams (B) of Side Panel (K &L).