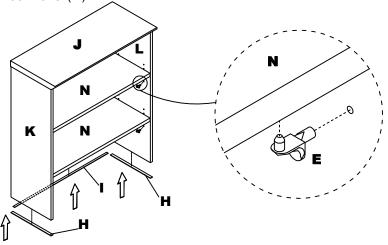

Insert Shelf Supports (E) into the Side Panels (K&L) at the desired height. Put the Shelf Panel (N) on the Shelf Supports (E). Adhere the Single side Tape (H&I) to the bottom of the Side Panels (M&N) and Back Panel (M).