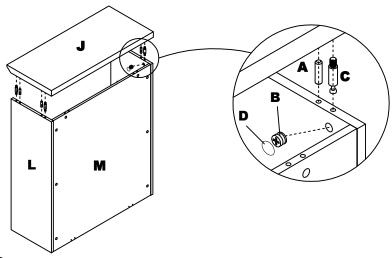

2 Insert Wood Dowels (A) into Side Panels (K & L). Insert Cam (B) into Side Panel (K & L). Install Cam Posts (C) Top(J). Attach Top (J) to assembled cabinet by turning Cams (B). Apply Cam Stickers (D) to Cams (B) of Side Panel (K &L).