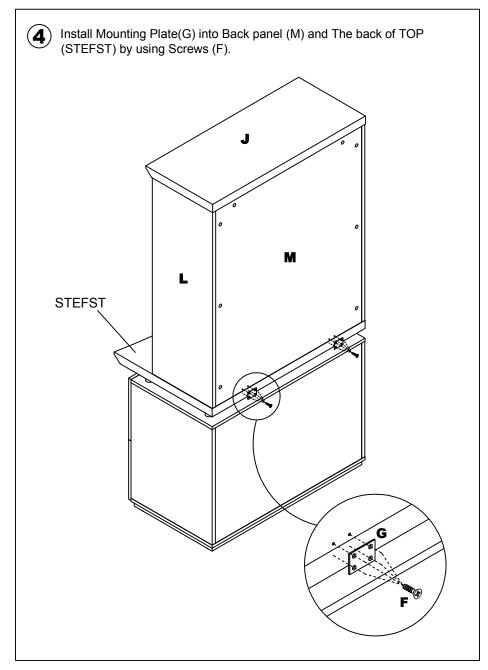

## PARTS LIST

| Name | Part                       | Qty. |
|------|----------------------------|------|
| J    | STSCB3J**                  | 1    |
| К    | STSCB3K** Left Side Panel  | 1    |
| L    | STSCB3L** Right Side Panel | 1    |

| Name | Part                  | Qty. |
|------|-----------------------|------|
| M    | STSCB3M** Back Panel  | 1    |
| N    | STSCB3N** Shelf Panel | 2    |
|      |                       |      |

\*\*Denotes Color Code