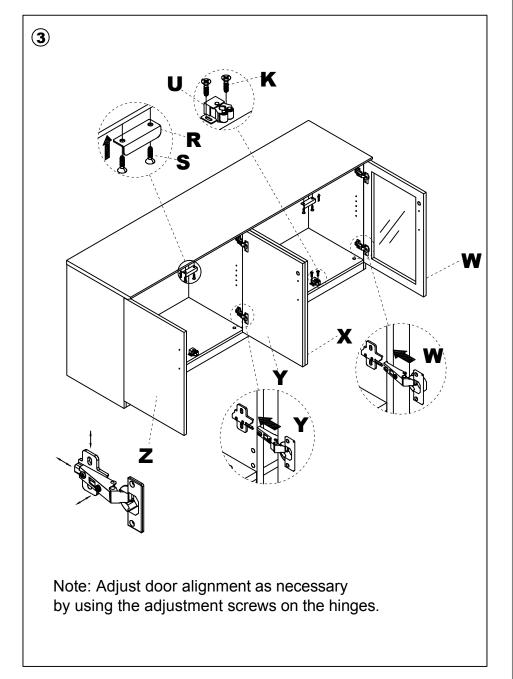

## **PARTS LIST**

| Name | Part                          | Qty. | Spare<br>Qty |
|------|-------------------------------|------|--------------|
| K    | REALS005                      | 8    | 1            |
|      | 4x16mm<br>HB                  |      |              |
| L    |                               | 8    | 1            |
|      | REALS126 4X20mm               |      |              |
| M    | нв                            | 2    |              |
|      | REALS402<br>Lock w/Keys&Ring  |      |              |
| N    | НВ                            | 4    |              |
|      | Handle-Silver<br>96mm Center  |      |              |
| 0    | Handle Screw<br>M4x25mm White | 8    | 1            |
|      | REALS410                      |      |              |

| Name | Part                | Qty. | Spare<br>Qty |
|------|---------------------|------|--------------|
| R    | REALS015            | 2    |              |
| S    | REALS121            | 4    | 1            |
| т    | REALS171            | 2    |              |
| U    | REALS106 Door Catch | 2    |              |
|      | Madeline            |      |              |
|      | MVLCDHB             |      |              |

Items with HB are in hardware box.

### PARTS LIST

| Name | Part                     | Qty. |
|------|--------------------------|------|
| w    |                          | 1    |
|      | MVLCD** Right Glass Door |      |
| x    |                          | 1    |
|      | MVLCD** Left Glass Door  |      |

| Name | Part                    | Qty. |
|------|-------------------------|------|
| Y    | MVLCD** Right Wood Door | 1    |
| Z    | MVLCD** Left Wood Door  | 1    |