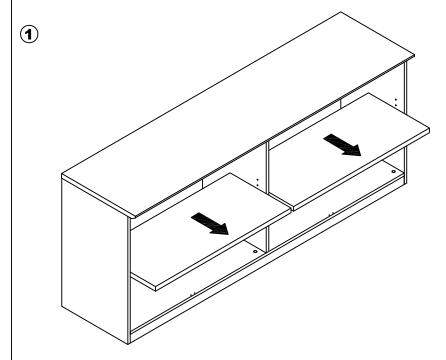

\*Wood Cabinet and shelves are purchased separately. For ease of installation, remove shelves before installing the doors.