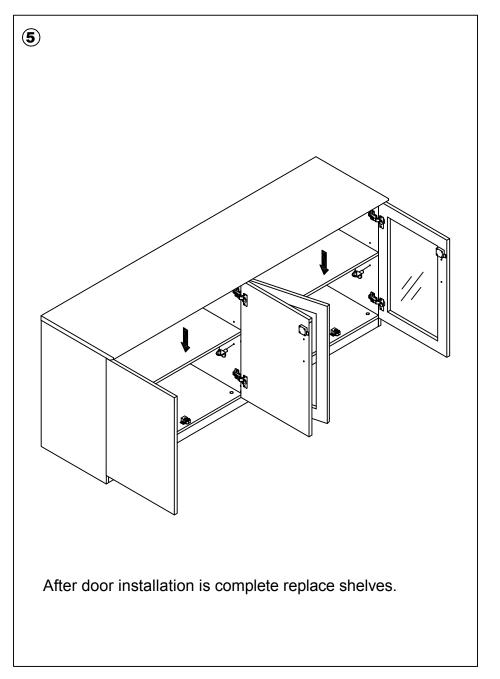

\*Wood Cabinet and shelves are purchased separately. For ease of installation, remove shelves before installing the doors.