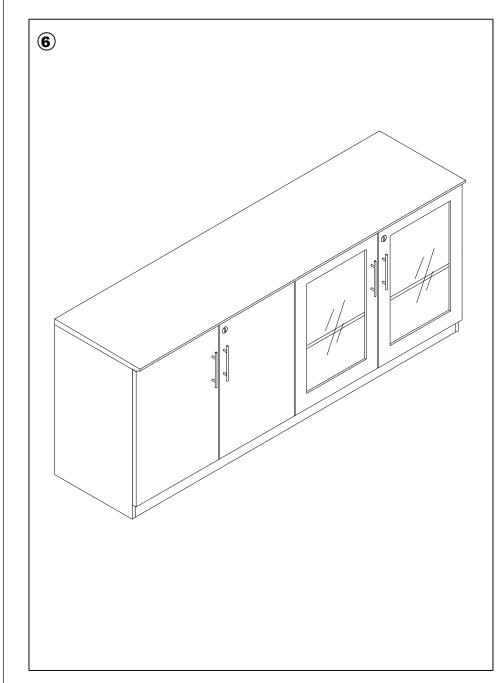

| 1    |
|      | MVLCD** Left Glass Door  |      |

| Name | Part                    | Qty. |
|------|-------------------------|------|
| Y    | MVLCD** Right Wood Door | 1    |
| Z    | MVLCD** Left Wood Door  | 1    |

#### \*\*Denotes Color Code

#### **IMPORTANT!**

Review ALL instructions before beginning assembly.

These instructions are provided to avoid problems that may occur from improper assembly or installation. Mayline and/or its distributor are not responsible for failure resulting from improper assembly or installation of this product. Moreover, all warranties are void for failure to follow these assembly instructions.



\*Wood Cabinet and shelves are purchased separately. For ease of installation, remove shelves before installing the doors.











## Pre-Installed Replacement Parts List

|   | Part                           | Included<br>Qty. | Part                      | Included<br>Qty. |
|---|--------------------------------|------------------|---------------------------|------------------|
| ( | REALS418<br>Hinge-Overlay      | 4                | REALS417<br>Ø4X14mm White | 16               |
| ŀ | REALS419<br>Hinge-Half overlay | 4                |                           |                  |