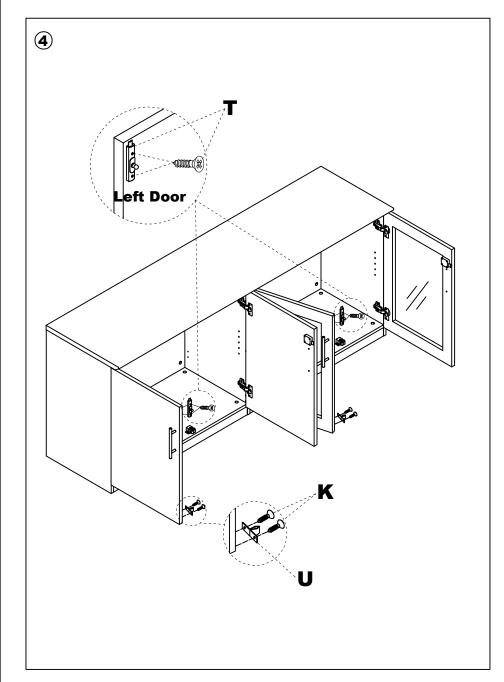

\*Wood Cabinet and shelves are purchased separately. For ease of installation, remove shelves before installing the doors.