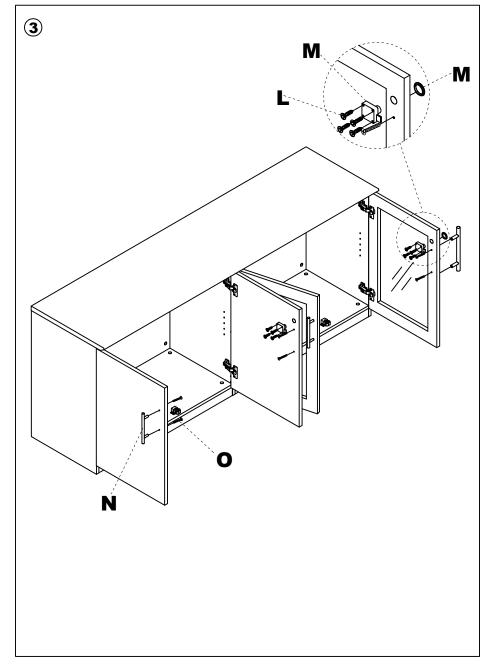

## **PARTS LIST**

| Name | Part                          | Qty. | Spare<br>Qty |
|------|-------------------------------|------|--------------|
| K    | REALS005                      | 8    | 1            |
|      | 4x16mm<br>HB                  |      |              |
| L    |                               | 8    | 1            |
|      | REALS126 4X20mm               |      |              |
| M    | нв                            | 2    |              |
|      | REALS402<br>Lock w/Keys&Ring  |      |              |
| N    | НВ                            | 4    |              |
|      | Handle-Silver<br>96mm Center  |      |              |
| 0    | Handle Screw<br>M4x25mm White | 8    | 1            |
|      | REALS410                      |      |              |

| Name | Part                | Qty. | Spare<br>Qty |
|------|---------------------|------|--------------|
| R    | REALS015            | 2    |              |
| S    | REALS121            | 4    | 1            |
| т    | REALS171            | 2    |              |
| U    | REALS106 Door Catch | 2    |              |
|      | Madeline            |      |              |
|      | MVLCDHB             |      |              |

Items with HB are in hardware box.

### PARTS LIST

| Name | Part                     | Qty. |
|------|--------------------------|------|
| w    |                          | 1    |
|      | MVLCD** Right Glass Door |      |
| x    |                          | 1    |
|      | MVLCD** Left Glass Door  |      |

| Name | Part                    | Qty. |
|------|-------------------------|------|
| Y    | MVLCD** Right Wood Door | 1    |
| Z    | MVLCD** Left Wood Door  | 1    |