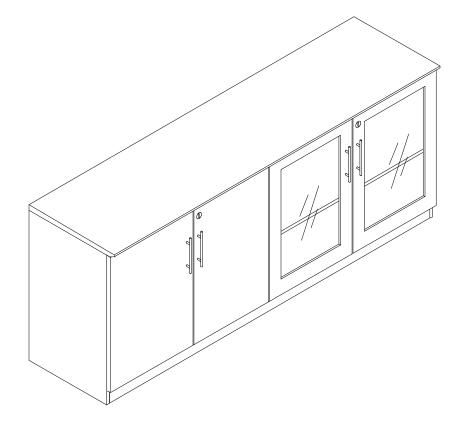

\*Wood Cabinet and shelves are purchased separately. For ease of installation, remove shelves before installing the doors.