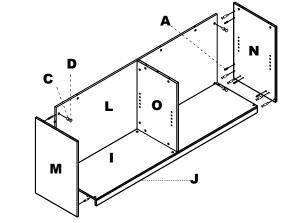

(5) Insert Wood Dowels (A) into Side panel (M & N). Install the Cam Post (B) into Side panel (M & N). Insert Cams (C) into Back panel (L) Bottom panel (I) and Koe kick (J). Attach Side panel (M & N) to Back panel (L), Bottom panel (I) and Koe kick (J) by turning Cams (C).