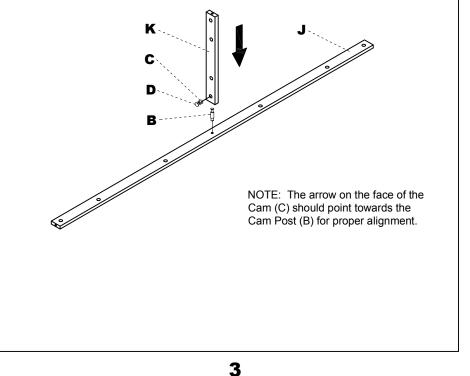

(1) Install the Cam Post (B) into Toe Kick (J). Insert Cams (C) into Bottom slat (K). Attach Toe Kick (J) to Bottom slat (K) by turning Cams (C).

Insert Wood Dowels (A) into Back panel (L). Install the Cam Post (B) into Back panel (L). Insert Cams (C) into center panel (O) and Bottom panel (I). Attach Back panel (L) to center panel (O), Bottom panel (I) and Bottom slat (K) by turning Cams (C).