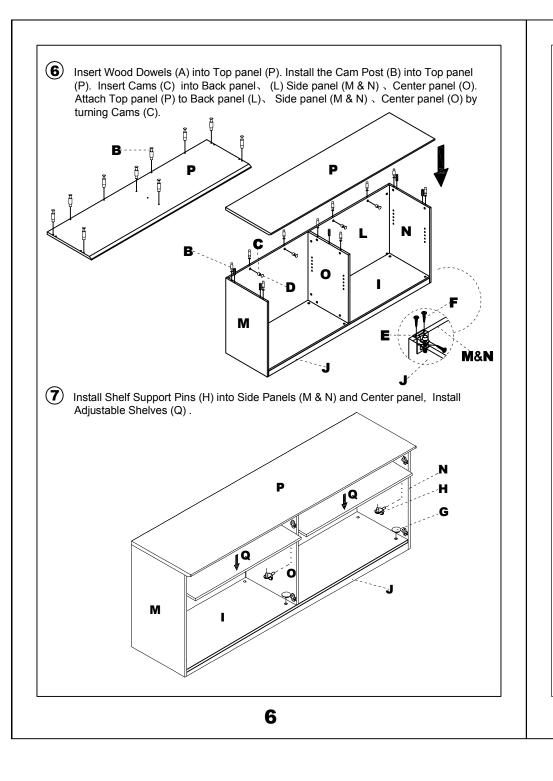

or installation of this product. Moreover, all warranties are void for failure to follow these assembly instructions.

(1) Install the Cam Post (B) into Toe Kick (J). Insert Cams (C) into Bottom slat (K). Attach Toe Kick (J) to Bottom slat (K) by turning Cams (C).





Insert Wood Dowels (A) into Back panel (L). Install the Cam Post (B) into Back panel (L). Insert Cams (C) into center panel (O) and Bottom panel (I). Attach Back panel (L) to center panel (O), Bottom panel (I) and Bottom slat (K) by turning Cams (C).



(5) Insert Wood Dowels (A) into Side panel (M & N). Install the Cam Post (B) into Side panel (M & N). Insert Cams (C) into Back panel (L) Bottom panel (I) and Koe kick (J). Attach Side panel (M & N) to Back panel (L), Bottom panel (I) and Koe kick (J) by turning Cams (C).





## Pre-Installed Replacement Parts List



7