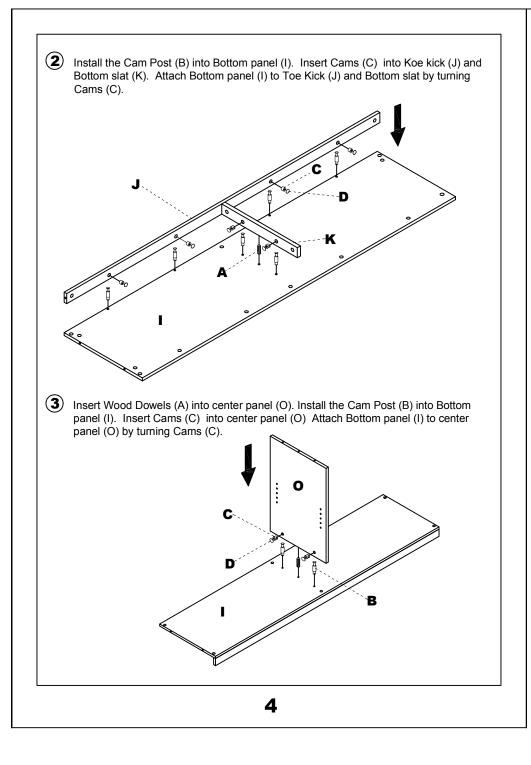

(1) Install the Cam Post (B) into Toe Kick (J). Insert Cams (C) into Bottom slat (K). Attach Toe Kick (J) to Bottom slat (K) by turning Cams (C).

Insert Wood Dowels (A) into Back panel (L). Install the Cam Post (B) into Back panel (L). Insert Cams (C) into center panel (O) and Bottom panel (I). Attach Back panel (L) to center panel (O), Bottom panel (I) and Bottom slat (K) by turning Cams (C).

(5) Insert Wood Dowels (A) into Side panel (M & N). Install the Cam Post (B) into Side panel (M & N). Insert Cams (C) into Back panel (L) Bottom panel (I) and Koe kick (J). Attach Side panel (M & N) to Back panel (L), Bottom panel (I) and Koe kick (J) by turning Cams (C).