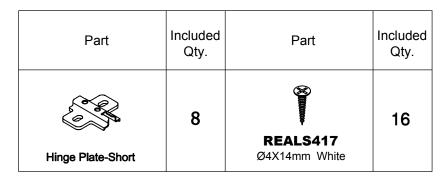

all warranties are void for failure to follow these assembly instructions.

(1) Install the Cam Post (B) into Toe Kick (J). Insert Cams (C) into Bottom slat (K). Attach Toe Kick (J) to Bottom slat (K) by turning Cams (C).





Insert Wood Dowels (A) into Back panel (L). Install the Cam Post (B) into Back panel (L). Insert Cams (C) into center panel (O) and Bottom panel (I). Attach Back panel (L) to center panel (O), Bottom panel (I) and Bottom slat (K) by turning Cams (C).



(5) Insert Wood Dowels (A) into Side panel (M & N). Install the Cam Post (B) into Side panel (M & N). Insert Cams (C) into Back panel (L) Bottom panel (I) and Koe kick (J). Attach Side panel (M & N) to Back panel (L), Bottom panel (I) and Koe kick (J) by turning Cams (C).





## Pre-Installed Replacement Parts List



7