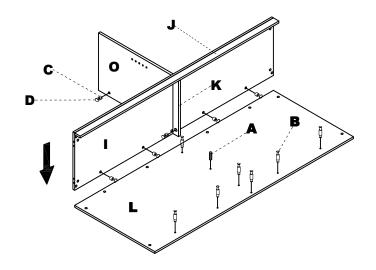

(1) Install the Cam Post (B) into Toe Kick (J). Insert Cams (C) into Bottom slat (K). Attach Toe Kick (J) to Bottom slat (K) by turning Cams (C).

Insert Wood Dowels (A) into Back panel (L). Install the Cam Post (B) into Back panel (L). Insert Cams (C) into center panel (O) and Bottom panel (I). Attach Back panel (L) to center panel (O), Bottom panel (I) and Bottom slat (K) by turning Cams (C).