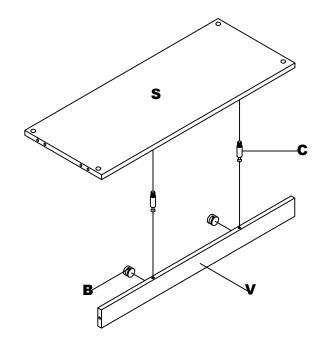

Install Cam Post (C) in to the underside of the Bottom (S) and the backside of the Toe Kick (V). Fasten the Toe Kick (V), Bottom (S) by turning Cams (B).

NOTE: The arrow on the face of the Cam (B) should point towards the Cam Post (C) for proper alignment.