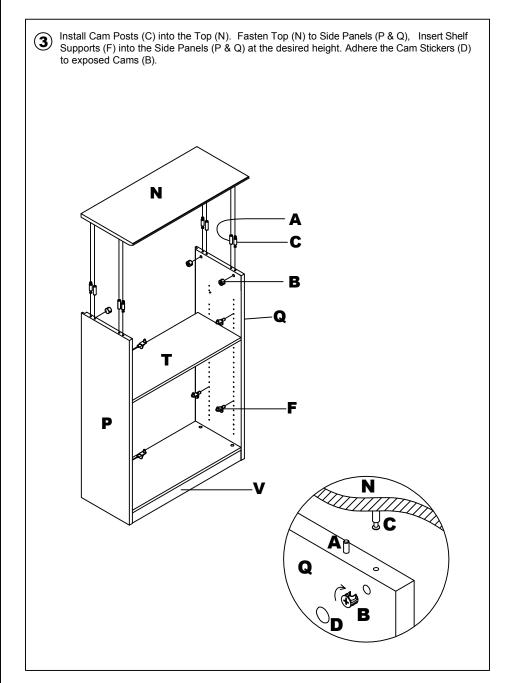

2 Insert Dowels (A) and Cams (B) into Fixed Shelf (T), Bottom (S), Toe Kick (V) . Install Cam Posts (C) into the Side Panels (P & Q). Fasten Side Panels (P & Q) to Fixed Shelf (T), Bottom (S), Toe Kick (V) by turning Cams (B). Attach Leveler Assembly (E) to the Side Panels (P & Q) using Screws (G). S