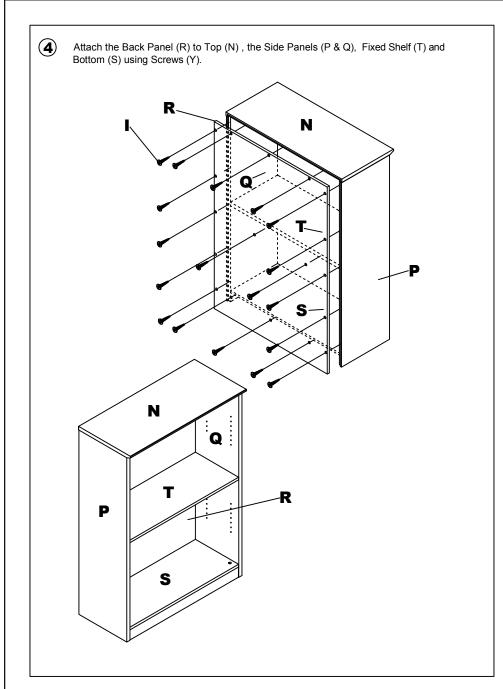

y or installation. Mayline and/or its distributor are not responsible for failure resulting from improper assembly or installation of this product. Moreover, all warranties are void for failure to follow these assembly instructions.

Install Cam Post (C) in to the underside of the Bottom (S) and the backside of the Toe Kick (V). Fasten the Toe Kick (V), Bottom (S) by turning Cams (B).



NOTE: The arrow on the face of the Cam (B) should point towards the Cam Post (C) for proper alignment.

2 Insert Dowels (A) and Cams (B) into Fixed Shelf (T), Bottom (S), Toe Kick (V) . Install Cam Posts (C) into the Side Panels (P & Q). Fasten Side Panels (P & Q) to Fixed Shelf (T), Bottom (S), Toe Kick (V) by turning Cams (B). Attach Leveler Assembly (E) to the Side Panels (P & Q) using Screws (G). S