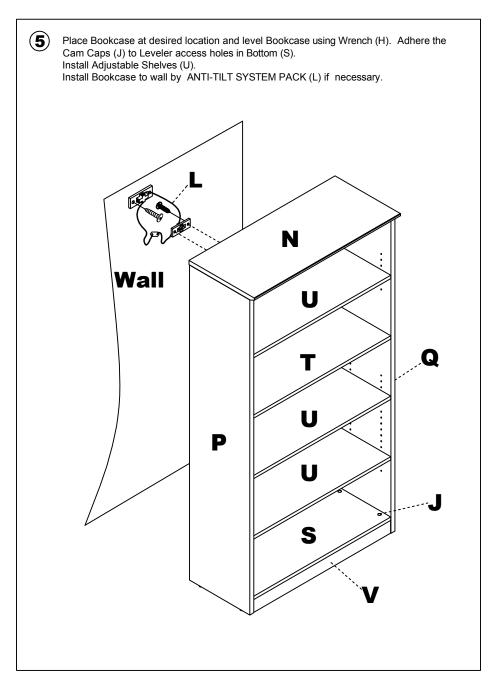

Medina Series <sup>™</sup> Bookcase, 5 Shelf Model No. MVB5

ASSEMBLY INSTRUCTIONS
CALL 1-800-822-8037 FOR ASSISTANCE

P/N **MVB5** REV 2 02/27/15

www.mayline.com

## PARTS LIST

| Name | Part                     | Qty. |
|------|--------------------------|------|
| N    | MVB5N**                  | 1    |
| P    | MVB5P** Left Side Panel  | 1    |
| Q    | MVB5Q** Right Side Panel | 1    |
| R    | MVB5R** Back Panel       | 1    |

| Name | Part                       | Qty. |
|------|----------------------------|------|
| S    | MVB5S** Bottom             | 1    |
| т    | MVB5T** Fixed Shelf        | 1    |
| U    | MVB5U** Adjustable Shelves | 3    |
| V    | MVB5V** Toe Kick           | 1    |