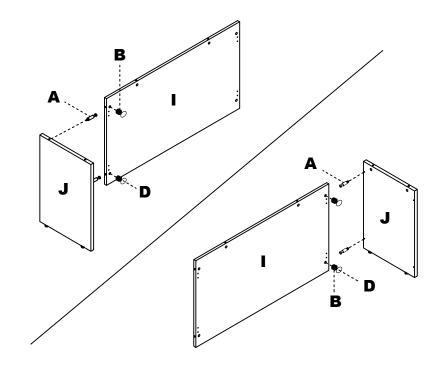

1 Insert Cams (B) into the Modesty Panel (I) . Install Cam Posts (A) into threaded inserts in Side Panel (J). Attach Modesty Panel (I) to Side Panel (J) by turning Cams (B). Apply Cam Stickers (D) to Cams (B) of Modesty Panel (I).