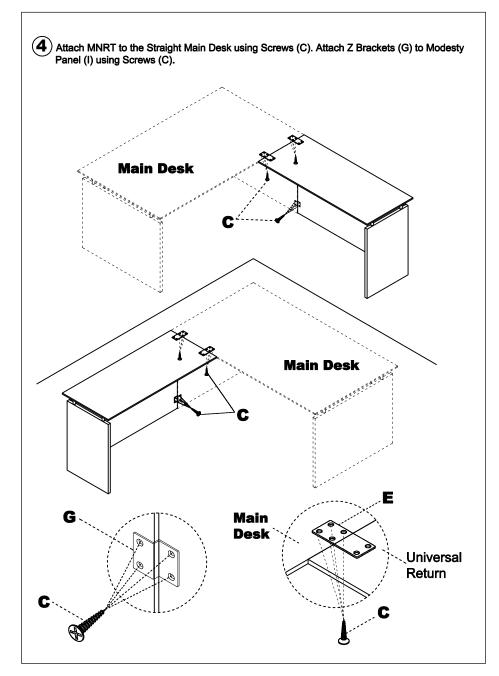

tions are provided to avoid problems that may occur from improper assembly or installation. Mayline and/or its distributor are not responsible for failure resulting from improper assembly or installation of this product. Moreover, all warranties are void for failure to follow these assembly instructions.

1 Insert Cams (B) into the Modesty Panel (I) . Install Cam Posts (A) into threaded inserts in Side Panel (J). Attach Modesty Panel (I) to Side Panel (J) by turning Cams (B). Apply Cam Stickers (D) to Cams (B) of Modesty Panel (I).







(I) and Side Panel (J). Place Top (H) onto Modesty Panel (I) and Side Panel (J). Place Top (H) onto Modesty Panel (I) and Side Panel (J) and lock in place by turning Cams (B). Apply Cam Stickers (D) to Cams (B) of Modesty Panel (I) and Side Panel (J).