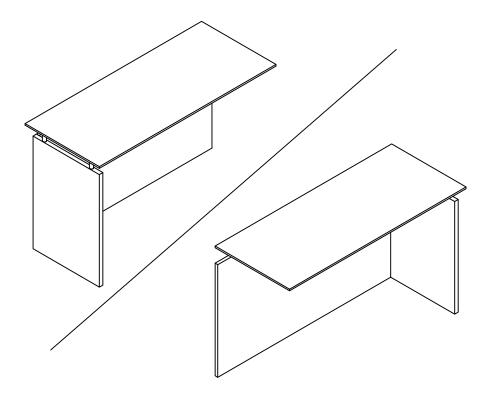

Medina Series <sup>™</sup>
48" Universal Straight Return
Model No. MNRT

ASSEMBLY INSTRUCTIONS
CALL 1-800-822-8037 FOR ASSISTANCE