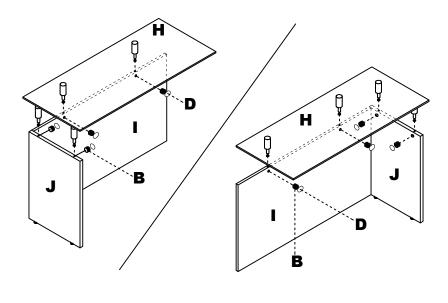

1 Insert Cams (B) into the Modesty Panel (I) . Install Cam Posts (A) into threaded inserts in Side Panel (J). Attach Modesty Panel (I) to Side Panel (J) by turning Cams (B). Apply Cam Stickers (D) to Cams (B) of Modesty Panel (I).

(I) and Side Panel (J). Place Top (H) onto Modesty Panel (I) and Side Panel (J). Place Top (H) onto Modesty Panel (I) and Side Panel (J) and lock in place by turning Cams (B). Apply Cam Stickers (D) to Cams (B) of Modesty Panel (I) and Side Panel (J).