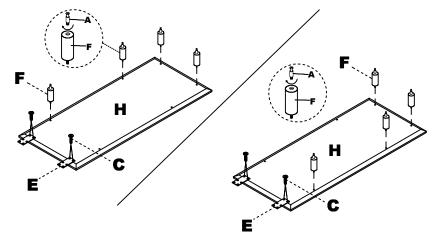

(I) and Side Panel (J). Place Top (H) onto Modesty Panel (I) and Side Panel (J). Place Top (H) onto Modesty Panel (I) and Side Panel (J) and lock in place by turning Cams (B). Apply Cam Stickers (D) to Cams (B) of Modesty Panel (I) and Side Panel (J).