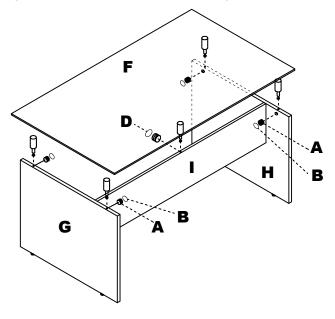

NOTE: The arrow on the face of the Cam (A) should point towards the Cam Post (C) for proper alignment.

2 Install Base Stand-off (E) into threaded inserts in underside of Top (F).

(3) Insert Cams (A) into the Modesty Panel (I) and Base Legs (G & H).Place Top (F) onto base and lock in place by turning Cams (A). Apply Cam Stickers (B) onto Cams (A) of Base Legs (G & H). Apply Cam Sticker/Silver (D) to Cams (A) of Modesty Panel (I).

NOTE: The arrow on the face of the Cam (A) should point towards the Base Stand-off (E) for proper alignment.

ATTENTION: Due to the floating design of the Medina desk, care must be taken when moving the unit. Lift the desk by its base and avoid pushing the desk