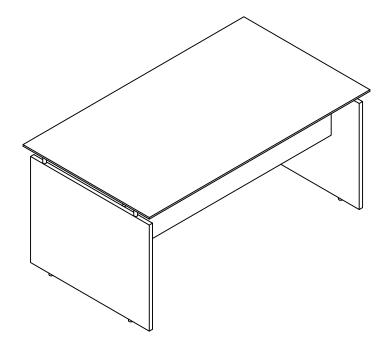

# Medina Series<sup>™</sup> Straight Desk Model No. MNDTS63/72

ASSEMBLY INSTRUCTIONS
CALL 1-800-822-8037 FOR ASSISTANCE