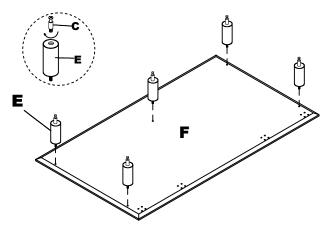

NOTE: The arrow on the face of the Cam (A) should point towards the Cam Post (C) for proper alignment.

2 Install Base Stand-off (E) into threaded inserts in underside of Top (F).

(3) Insert Cams (A) into the Modesty Panel (I) and Base Legs (G & H).Place Top (F) onto base and lock in place by turning Cams (A). Apply Cam Stickers (B) onto Cams (A) of Base Legs (G & H). Apply Cam Sticker/Silver (D) to Cams (A) of Modesty Panel (I).