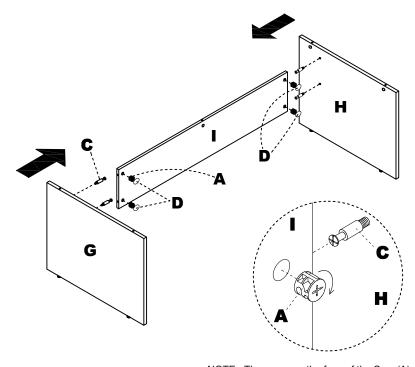

(1) Insert Cams (A) into the Modesty Panel (I). Install Cam Posts (C) into threaded inserts in Base Legs (G & H). Attach Modesty Panel (I) to Base Legs (G & H) by turning Cams (A). Apply Cam Stickers/Silver (D) to Cams (A) of Modesty Panel (I).

NOTE: The arrow on the face of the Cam (A) should point towards the Cam Post (C) for proper alignment.

2 Install Base Stand-off (E) into threaded inserts in underside of Top (F).

(3) Insert Cams (A) into the Modesty Panel (I) and Base Legs (G & H).Place Top (F) onto base and lock in place by turning Cams (A). Apply Cam Stickers (B) onto Cams (A) of Base Legs (G & H). Apply Cam Sticker/Silver (D) to Cams (A) of Modesty Panel (I).