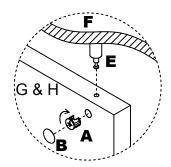

(1) Insert Cams (A) into the Modesty Panel (I). Install Cam Posts (C) into threaded inserts in Base Legs (G & H). Attach Modesty Panel (I) to Base Legs (G & H) by turning Cams (A). Apply Cam Stickers/Silver (D) to Cams (A) of Modesty Panel (I).

NOTE: The arrow on the face of the Cam (A) should point towards the Cam Post (C) for proper alignment.

2 Install Base Stand-off (E) into threaded inserts in underside of Top (F).

(3) Insert Cams (A) into the Modesty Panel (I) and Base Legs (G & H).Place Top (F) onto base and lock in place by turning Cams (A). Apply Cam Stickers (B) onto Cams (A) of Base Legs (G & H). Apply Cam Sticker/Silver (D) to Cams (A) of Modesty Panel (I).

NOTE: The arrow on the face of the Cam (A) should point towards the Base Stand-off (E) for proper alignment.

ATTENTION: Due to the floating design of the Medina desk, care must be taken when moving the unit. Lift the desk by its base and avoid pushing the desk