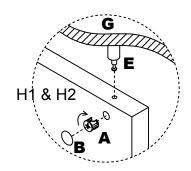

(1) Insert Cams (A) into the Modesty Panel (K) and Base Legs (H1 & H2). Install Cam Posts (C) into threaded inserts in Base Legs (H1 & H2). Attach Modesty Panel (K) to Base Legs (H1 & H2) by turning Cams (A). Apply Cam Sticker/Silver (D) onto Cams (A) of Modesty Panel (K).

Place Top (G) onto base and lock in place by turning Cams (A). Apply Cam Stickers (B) onto Cams (A) of Base Legs (H1 & H2). Apply Cam Sticker/Silver (D) onto Cams (A) of Modesty Panel (K).

NOTE: The arrow on the face of the Cam (A) should point towards the Base Stand-off (E) for proper alignment.