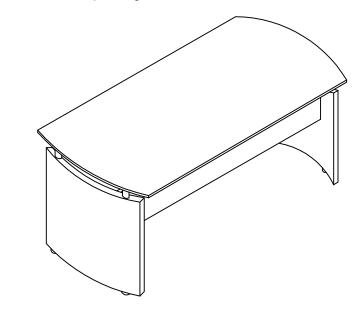

Medina Series<sup>™</sup>
Curved Desk
Model No. MND63/72

ASSEMBLY INSTRUCTIONS
CALL 1-800-822-8037 FOR ASSISTANCE

ATTENTION: Due to the floating design of the Medina desk, care must be taken when moving the unit. Lift the desk by its base and avoid pushing the desk