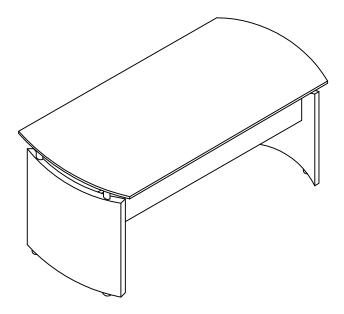

ATTENTION: Due to the floating design of the Medina desk, care must be taken when moving the unit. Lift the desk by its base and avoid pushing the desk