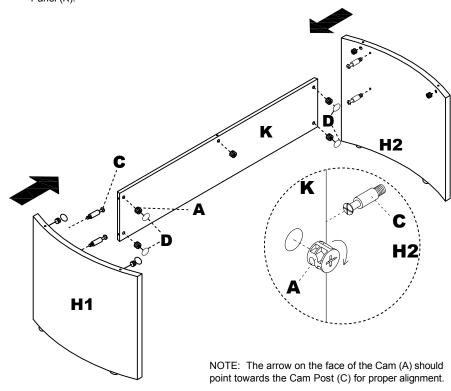

(1) Insert Cams (A) into the Modesty Panel (K) and Base Legs (H1 & H2). Install Cam Posts (C) into threaded inserts in Base Legs (H1 & H2). Attach Modesty Panel (K) to Base Legs (H1 & H2) by turning Cams (A). Apply Cam Sticker/Silver (D) onto Cams (A) of Modesty Panel (K).