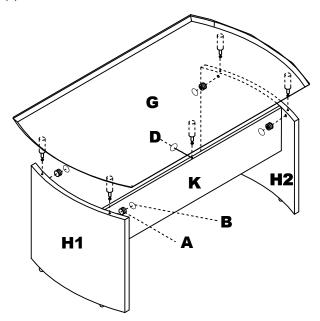

Place Top (G) onto base and lock in place by turning Cams (A). Apply Cam Stickers (B) onto Cams (A) of Base Legs (H1 & H2). Apply Cam Sticker/Silver (D) onto Cams (A) of Modesty Panel (K).

NOTE: The arrow on the face of the Cam (A) should point towards the Base Stand-off (E) for proper alignment.