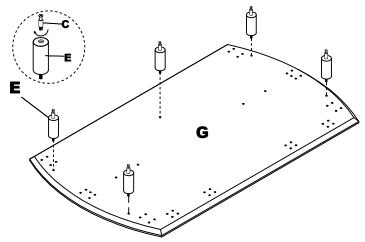

Place Top (G) onto base and lock in place by turning Cams (A). Apply Cam Stickers (B) onto Cams (A) of Base Legs (H1 & H2). Apply Cam Sticker/Silver (D) onto Cams (A) of Modesty Panel (K).

NOTE: The arrow on the face of the Cam (A) should point towards the Base Stand-off (E) for proper alignment.