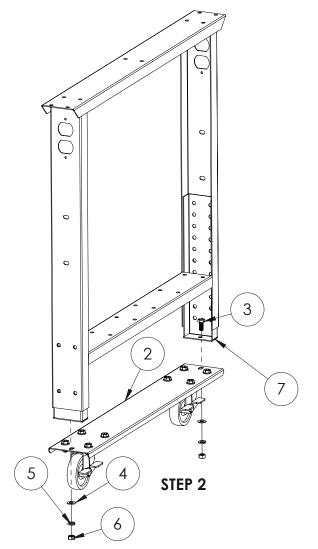

ASSEMBLY INSTRUCTIONS:

STEP 1) ASSEMBLE CASTERS (ITEM 1) TO

CASTER SUPPORT (ITEM2) WITH BOLTS,

WASHERS AND NUTS.

STEP 2) ASSEMBLE CASTER SUPPORT (ITEM 2) TO BOTTOM OF LEG ASSEMBLY (ITEM 7) WITH BOLTS, WASHERS AND NUTS.

## CASTER KIT (OPTIONAL)

| ITEM NO. | PART NUMBER  | DESCRIPTION                               | QTY. |
|----------|--------------|-------------------------------------------|------|
| 1        | CC100        | 4" SWIVEL CASTER WITH BRAKE               | 4    |
| 2        | HWB-CSdd     | CASTER SUPPORT                            | 2    |
| 3        | MS104        | 5/16-18 X 3/4 HEX HEAD CAP SCREW          | 20   |
| 4        | W121         | 5/16 FLAT WASHER ZINC PLATED              | 20   |
| 5        | W111         | 5/16 SPLIT LOCK WASHER ZINC PLATED        | 20   |
| 6        | N104         | 5/16-18 HEX NUT                           | 20   |
| 7        | HWB-BL-FT-12 | ADJUSTABLE FOOT (INCLUDED WITH WORKBENCH) |      |