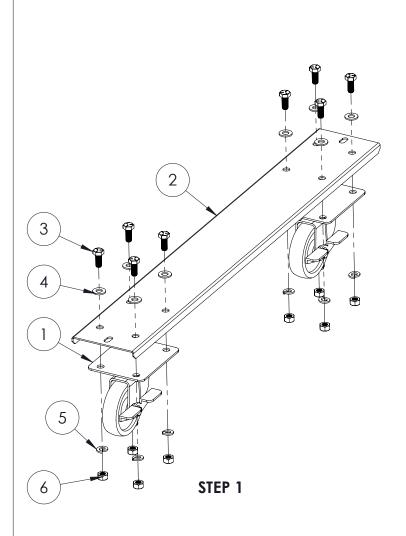

ASSEMBLY INSTRUCTIONS:

STEP 1) ASSEMBLE CASTERS (ITEM 1) TO

CASTER SUPPORT (ITEM2) WITH BOLTS,

WASHERS AND NUTS.

STEP 2) ASSEMBLE CASTER SUPPORT (ITEM 2) TO BOTTOM OF LEG ASSEMBLY (ITEM 7) WITH BOLTS, WASHERS AND NUTS.

## CASTER KIT (OPTIONAL)

| ITEM NO. | PART NUMBER  | DESCRIPTION                               | QTY. |
|----------|--------------|-------------------------------------------|------|
| 1        | CC100        | 4" SWIVEL CASTER WITH BRAKE               | 4    |
| 2        | HWB-CSdd     | CASTER SUPPORT                            | 2    |
| 3        | MS104        | 5/16-18 X 3/4 HEX HEAD CAP SCREW          | 20   |
| 4        | W121         | 5/16 FLAT WASHER ZINC PLATED              | 20   |
| 5        | W111         | 5/16 SPLIT LOCK WASHER ZINC PLATED        | 20   |
| 6        | N104         | 5/16-18 HEX NUT                           | 20   |
| 7        | HWB-BL-FT-12 | ADJUSTABLE FOOT (INCLUDED WITH WORKBENCH) |      |