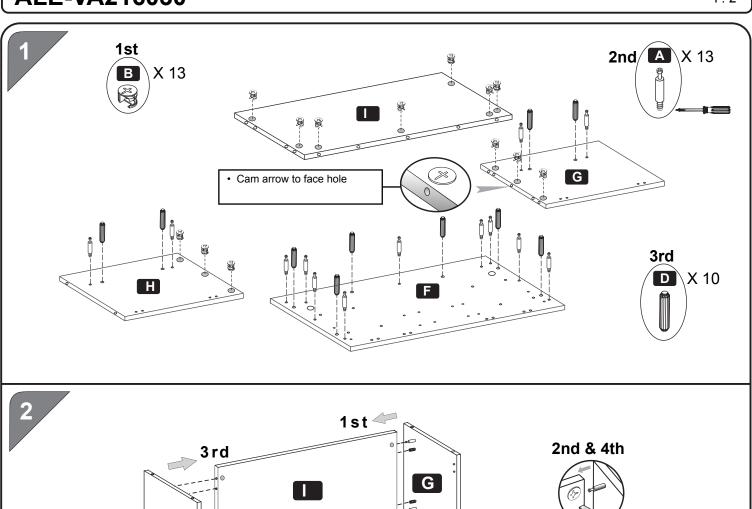

| PART<br>Pieza<br>pièce | QTY.<br>Cant.<br>qté. | ITEM<br>Descripcion<br>article                         | PART<br>Pieza<br>pièce | QTY.<br>Cant.<br>qté. | ITEM<br>Descripcion<br>article                                       |
|------------------------|-----------------------|--------------------------------------------------------|------------------------|-----------------------|----------------------------------------------------------------------|
| Α                      | 13                    |                                                        | E                      | 1                     | TOP PANEL<br>panel superior<br>panneau supérieur                     |
| В                      | 13                    |                                                        | G                      | 1                     | LEFT SIDE PANEL<br>panel lateral izquierdo<br>panneau latéral gauche |
| С                      | 13                    |                                                        | H                      | 1                     | RIGHT SIDE PANEL<br>panel lateral derecho<br>panneau latéral droit   |
| D                      | 10                    |                                                        |                        | 1                     | BACK PANEL<br>panel posterior<br>panneau arrière                     |
| E                      | 4                     |                                                        | J                      | 8                     |                                                                      |
|                        | 1                     | Touch-up crayon Hides minor scratches or imperfections | K                      | 2                     |                                                                      |