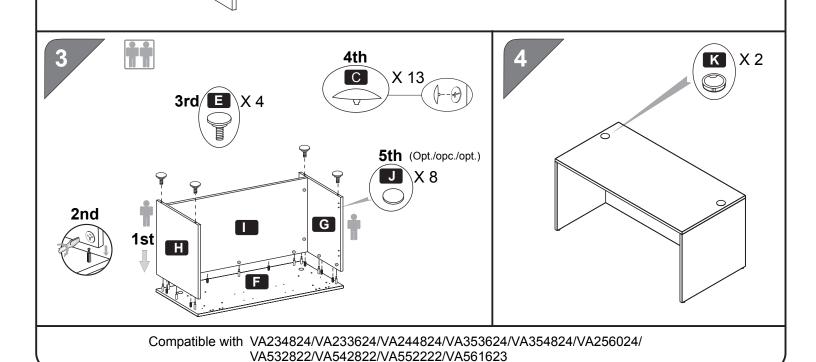

| PART<br>Pieza<br>pièce | QTY.<br>Cant.<br>qté. | ITEM<br>Descripcion<br>article                         | PART<br>Pieza<br>pièce | QTY.<br>Cant.<br>qté. | ITEM<br>Descripcion<br>article                                       |
|------------------------|-----------------------|--------------------------------------------------------|------------------------|-----------------------|----------------------------------------------------------------------|
| Α                      | 13                    |                                                        | E                      | 1                     | TOP PANEL<br>panel superior<br>panneau supérieur                     |
| В                      | 13                    |                                                        | G                      | 1                     | LEFT SIDE PANEL<br>panel lateral izquierdo<br>panneau latéral gauche |
| С                      | 13                    |                                                        | H                      | 1                     | RIGHT SIDE PANEL<br>panel lateral derecho<br>panneau latéral droit   |
| D                      | 10                    |                                                        |                        | 1                     | BACK PANEL<br>panel posterior<br>panneau arrière                     |
| E                      | 4                     |                                                        | J                      | 8                     |                                                                      |
|                        | 1                     | Touch-up crayon Hides minor scratches or imperfections | K                      | 2                     |                                                                      |