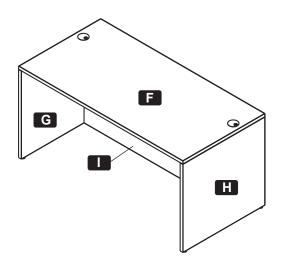

| PART<br>Pieza<br>pièce | QTY.<br>Cant.<br>qté. | ITEM<br>Descripcion<br>article                         | PART<br>Pieza<br>pièce | QTY.<br>Cant.<br>qté. | ITEM<br>Descripcion<br>article                                       |
|------------------------|-----------------------|--------------------------------------------------------|------------------------|-----------------------|----------------------------------------------------------------------|
| Α                      | 13                    |                                                        | E                      | 1                     | TOP PANEL<br>panel superior<br>panneau supérieur                     |
| В                      | 13                    |                                                        | G                      | 1                     | LEFT SIDE PANEL<br>panel lateral izquierdo<br>panneau latéral gauche |
| С                      | 13                    |                                                        | H                      | 1                     | RIGHT SIDE PANEL<br>panel lateral derecho<br>panneau latéral droit   |
| D                      | 10                    |                                                        |                        | 1                     | BACK PANEL<br>panel posterior<br>panneau arrière                     |
| E                      | 4                     |                                                        | J                      | 8                     |                                                                      |
|                        | 1                     | Touch-up crayon Hides minor scratches or imperfections | K                      | 2                     |                                                                      |