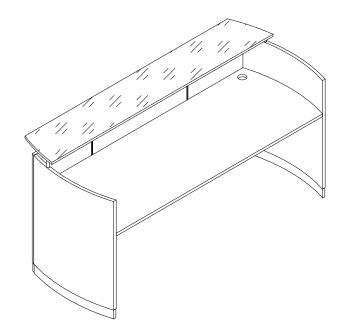

# Medina Series <sup>™</sup> Reception Desk & Glass Counter Model No. MNRD

ASSEMBLY INSTRUCTIONS
CALL 1-800-822-8037 FOR ASSISTANCE

### PARTS LIST

| Name | Part                                       | Qty. |
|------|--------------------------------------------|------|
| K    | MNPDT**                                    | 1    |
| L    | MNRDT**  Top  MNRDTL**  Left Modesty Panel | 1    |
| M    | MNRDTM** Center Modesty Panel              | 1    |
| N    | MNRDTN** Right Modesty Panel               | 1    |

| Name | Part                                   | Qty. |
|------|----------------------------------------|------|
| 0    | MNRDTO**                               | 2    |
| P    | Metal Spacers  MNRDE** Left Side Panel | 1    |
| Q    | MNRDE** Right Side Panel               | 1    |
| R    | NRDC<br>Glass Counter                  | 1    |

#### NOTE:

- 1. Reception Top & Modesty Panels packed in one carton **MNRDT**
- 2. Reception End Panels packed in one carton -MNRDE
- 3. Reception Counter packed in one carton -NRDC

\*\*Denotes Color Code