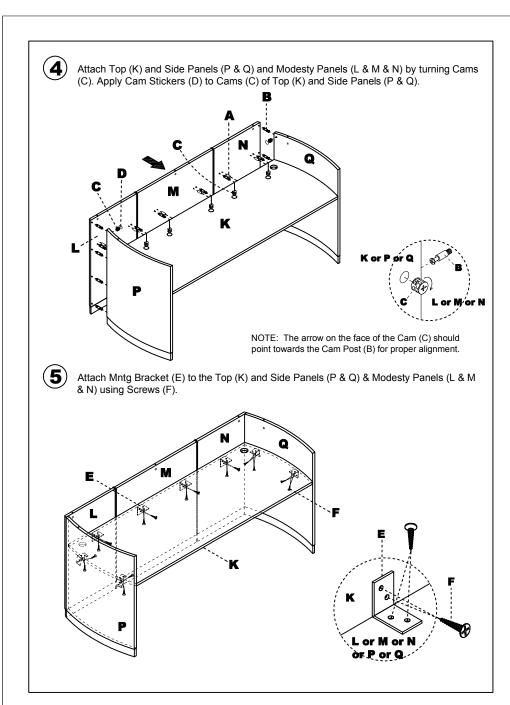

Insert Wood Dowels (A) into Top (K). Insert Cams (C) in the underside of the Top (K). Install Cam Posts (B) to the inside of the Side Panels (P & Q). Attach Top (K) and Side Panels (P & Q) by turning Cams (C). Apply Cam Stickers (D) to Cams (C) of Top (K).

NOTE: The arrow on the face of the Cam (C) should point towards the Cam Post (B) for proper alignment.