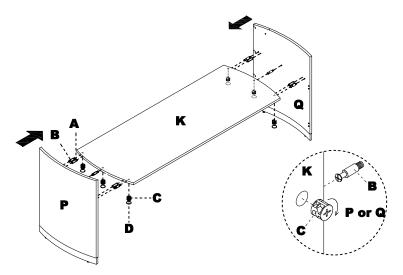

Insert Wood Dowels (A) into Top (K). Insert Cams (C) in the underside of the Top (K). Install Cam Posts (B) to the inside of the Side Panels (P & Q). Attach Top (K) and Side Panels (P & Q) by turning Cams (C). Apply Cam Stickers (D) to Cams (C) of Top (K).

NOTE: The arrow on the face of the Cam (C) should point towards the Cam Post (B) for proper alignment.