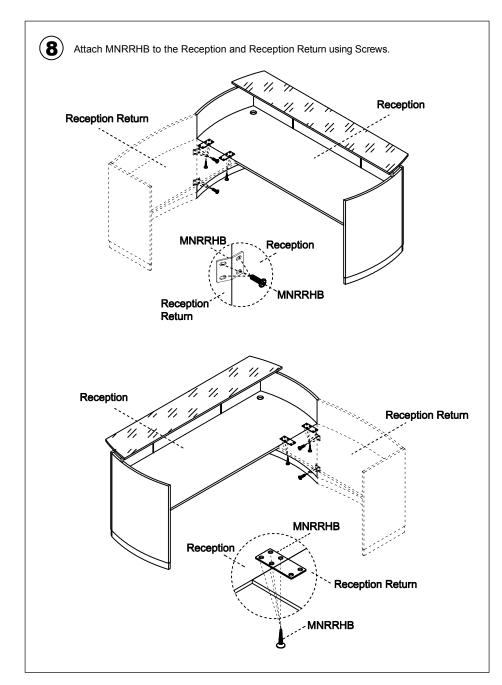

# Medina Series <sup>™</sup> Reception Desk & Glass Counter Model No. MNRD

ASSEMBLY INSTRUCTIONS
CALL 1-800-822-8037 FOR ASSISTANCE