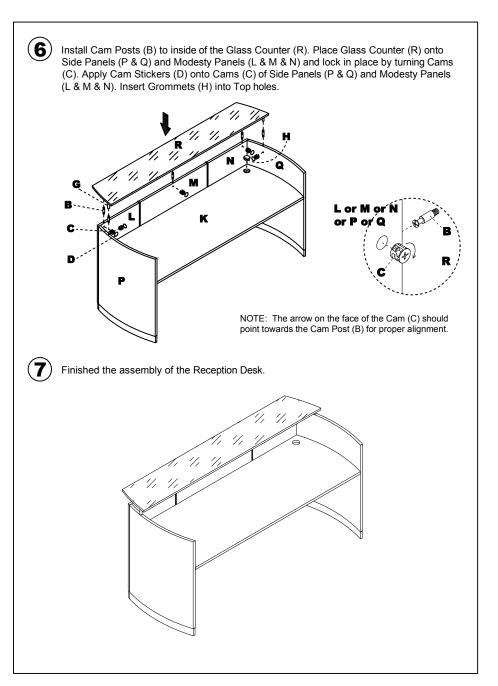

NOTE: The arrow on the face of the Cam (C) should point towards the Cam Post (B) for proper alignment.