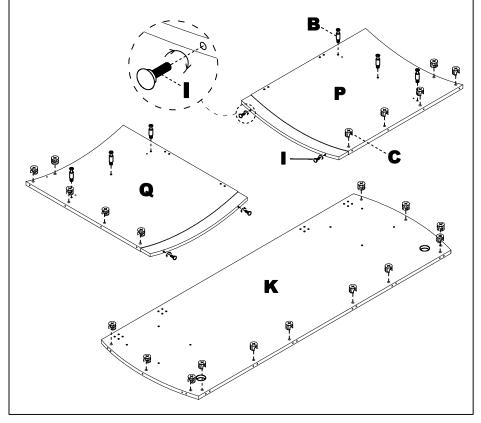

### PARTS LIST

| Name | Part                                       | Qty. |
|------|--------------------------------------------|------|
| K    | MNPDT**                                    | 1    |
| L    | MNRDT**  Top  MNRDTL**  Left Modesty Panel | 1    |
| M    | MNRDTM** Center Modesty Panel              | 1    |
| N    | MNRDTN** Right Modesty Panel               | 1    |

| Name | Part                                   | Qty. |
|------|----------------------------------------|------|
| 0    | MNRDTO**                               | 2    |
| P    | Metal Spacers  MNRDE** Left Side Panel | 1    |
| Q    | MNRDE** Right Side Panel               | 1    |
| R    | NRDC<br>Glass Counter                  | 1    |

#### NOTE:

- 1. Reception Top & Modesty Panels packed in one carton **MNRDT**
- 2. Reception End Panels packed in one carton -MNRDE
- 3. Reception Counter packed in one carton -NRDC

\*\*Denotes Color Code