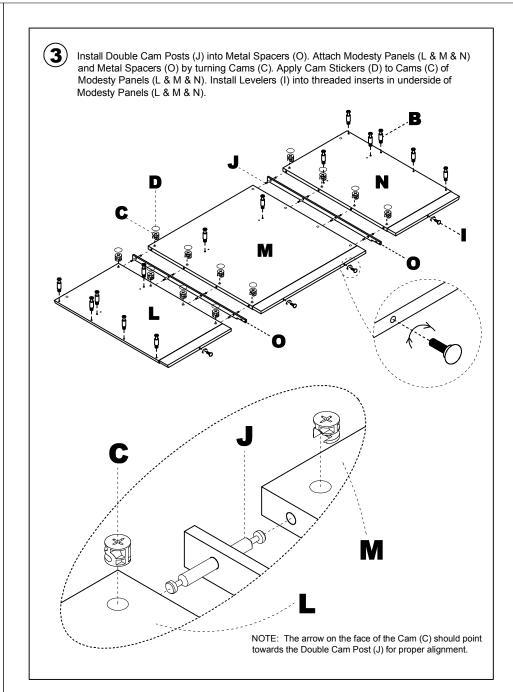

### PARTS LIST

| Name | Part                                       | Qty. |
|------|--------------------------------------------|------|
| K    | MNPDT**                                    | 1    |
| L    | MNRDT**  Top  MNRDTL**  Left Modesty Panel | 1    |
| M    | MNRDTM** Center Modesty Panel              | 1    |
| N    | MNRDTN** Right Modesty Panel               | 1    |

| Name | Part                                   | Qty. |
|------|----------------------------------------|------|
| 0    | MNRDTO**                               | 2    |
| P    | Metal Spacers  MNRDE** Left Side Panel | 1    |
| Q    | MNRDE** Right Side Panel               | 1    |
| R    | NRDC<br>Glass Counter                  | 1    |