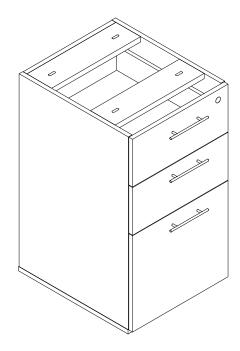

# Medina Series <sup>™</sup> Reception Pedestal, Box/Box/File Model No. MNRBBF

ASSEMBLY INSTRUCTIONS
CALL 1-800-822-8037 FOR ASSISTANCE