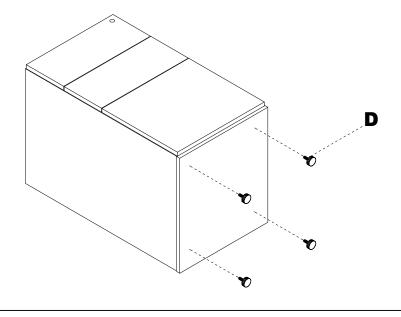

# Medina Series <sup>™</sup> Reception Pedestal, Box/Box/File Model No. MNRBBF



ASSEMBLY INSTRUCTIONS
CALL 1-800-822-8037 FOR ASSISTANCE

### **PARTS LIST**





Items with HB are in hardware box.

### **IMPORTANT!**

Review ALL instructions before beginning assembly. These instructions are provided to avoid problems that may occur from improper assembly or installation. Mayline and/or its distributor are not responsible for failure resulting from improper assembly or installation of this product. Moreover, all warranties are void for failure to follow these assembly instructions.

1 Install Levelers (D) into threaded inserts in underside of MNRBBF.





2



## Pre-Installed Replacement Parts List

| Part                               | Included<br>Qty. | Part                       | Included<br>Qty. |
|------------------------------------|------------------|----------------------------|------------------|
| MNRBBFDF** Drawer Fronts, Set of 3 | 1                | REALS422 16" Drawer Slides | 3                |
| REALS401<br>Lock w/ Key            | 1                |                            |                  |

\*\*Denotes Color Code



## Pre-Installed Replacement Parts List

| Part                               | Included<br>Qty. | Part                       | Included<br>Qty. |
|------------------------------------|------------------|----------------------------|------------------|
| MNRBBFDF** Drawer Fronts, Set of 3 | 1