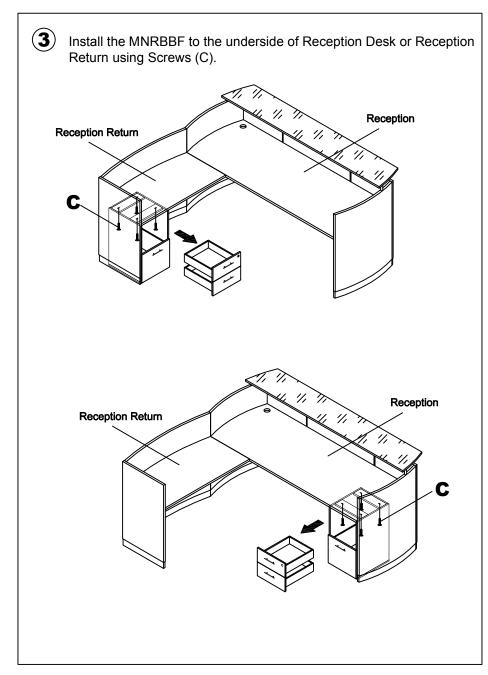

# Medina Series <sup>™</sup> Reception Pedestal, Box/Box/File Model No. MNRBBF



ASSEMBLY INSTRUCTIONS
CALL 1-800-822-8037 FOR ASSISTANCE

### **PARTS LIST**





Items with HB are in hardware box.

### **IMPORTANT!**

Review ALL instructions before beginning assembly. These instructions are provided to avoid problems that may occur from improper assembly or installation. Mayline and/or its distributor are not responsible for failure resulting from improper assembly or installation of this product. Moreover, all warranties are void for failure to follow these assembly instructions.

1 Install Levelers (D) into threaded inserts in underside of MNRBBF.





2



## Pre-Installed Replacement Parts List

| Part                               | Included<br>Qty. | Part                       | Included<br>Qty. |
|------------------------------------|------------------|----------------------------|------------------|
| MNRBBFDF** Drawer Fronts, Set of 3 | 1                | REALS422 16" Drawer Slides | 3                |
| REALS401<br>Lock w/ Key            | 1                |                            |                  |

\*\*Denotes Color Code



## Pre-Installed Replacement Parts List

| Part                               | Included<br>Qty. | Part                       | Included<br>Qty. |
|------------------------------------|------------------|----------------------------|------------------|
| MNRBBFDF** Drawer Fronts, Set of 3 | 1