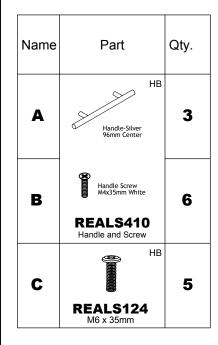

# Medina Series <sup>™</sup> Reception Pedestal, Box/Box/File Model No. MNRBBF



ASSEMBLY INSTRUCTIONS
CALL 1-800-822-8037 FOR ASSISTANCE

### **PARTS LIST**





Items with HB are in hardware box.

### **IMPORTANT!**

Review ALL instructions before beginning assembly. These instructions are provided to avoid problems that may occur from improper assembly or installation. Mayline and/or its distributor are not responsible for failure resulting from improper assembly or installation of this product. Moreover, all warranties are void for failure to follow these assembly instructions.

1 Install Levelers (D) into threaded inserts in underside of MNRBBF.





2



## Pre-Installed Replacement Parts List

| Part                               | Included<br>Qty. | Part                       | Included<br>Qty. |
|------------------------------------|------------------|----------------------------|------------------|
| MNRBBFDF** Drawer Fronts, Set of 3