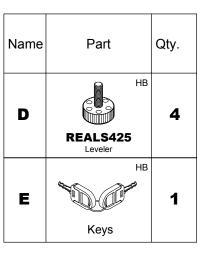

# Medina Series <sup>™</sup> Reception Pedestal, Box/Box/File Model No. MNRBBF



ASSEMBLY INSTRUCTIONS
CALL 1-800-822-8037 FOR ASSISTANCE

### **PARTS LIST**





Items with HB are in hardware box.

### **IMPORTANT!**

Review ALL instructions before beginning assembly. These instructions are provided to avoid problems that may occur from improper assembly or installation. Mayline and/or its distributor are not responsible for failure resulting from improper assembly or installation of this product. Moreover, all warranties are void for failure to follow these assembly instructions.

1 Install Levelers (D) into threaded inserts in underside of MNRBBF.





2



## Pre-Installed Replacement Parts List

| Part                               | Included<br>Qty. | Part                       | Included<br>Qty. |
|------------------------------------|------------------|----------------------------|------------------|
| MNRBBFDF** Drawer Fronts, Set of 3 |