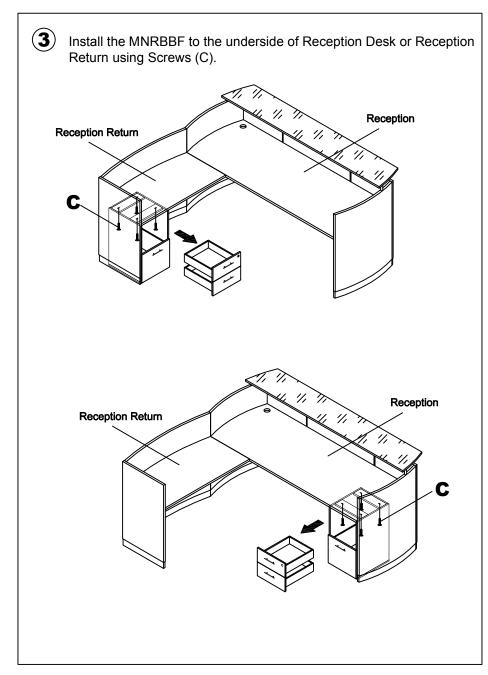

r installation. Mayline and/or its distributor are not responsible for failure resulting from improper assembly or installation of this product. Moreover, all warranties are void for failure to follow these assembly instructions.

1 Install Levelers (D) into threaded inserts in underside of MNRBBF.





2



## Pre-Installed Replacement Parts List

| Part                               | Included<br>Qty. | Part                       | Included<br>Qty. |
|------------------------------------|------------------|----------------------------|------------------|
| MNRBBFDF** Drawer Fronts, Set of 3 | 1                | REALS422 16" Drawer Slides | 3                |
| REALS401<br>Lock w/ Key            | 1                |                            |                  |

\*\*Denotes Color Code



## Pre-Installed Replacement Parts List

| Part                               | Included<br>Qty. | Part                       | Included<br>Qty. |
|------------------------------------|------------------|----------------------------|------------------|
| MNRBBFDF** Drawer Fronts, Set of 3 | 1                | REALS422 16" Drawer Slides | 3                |
| REALS401<br>Lock w/ Key            | 1                |                            |                  |

\*\*Denotes Color Code