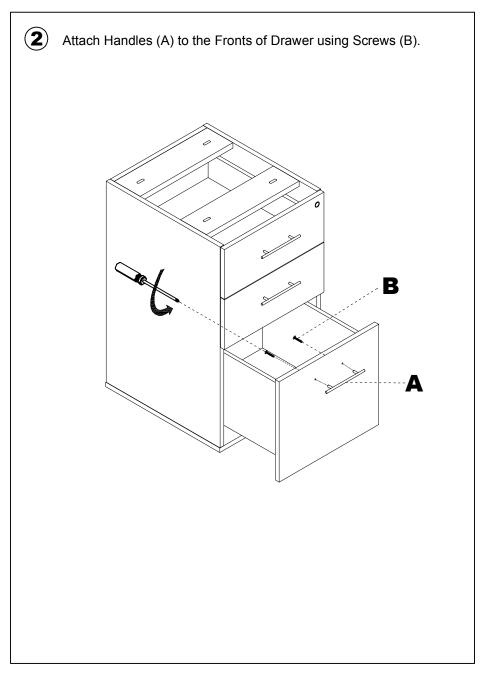

# Medina Series <sup>™</sup> Reception Pedestal, Box/Box/File Model No. MNRBBF



ASSEMBLY INSTRUCTIONS
CALL 1-800-822-8037 FOR ASSISTANCE

### **PARTS LIST**





Items with HB are in hardware box.

### **IMPORTANT!**

Review ALL instructions before beginning assembly. These instructions are provided to avoid problems that may occur from improper assembly or installation. Mayline and/or its distributor are not responsible for failure resulting from improper assembly or installation of this product. Moreover, all warranties are void for failure to follow these assembly instructions.

1 Install Levelers (D) into threaded inserts in underside of MNRBBF.





2



## Pre-Installed Replacement Parts List

| Part                               | Included<br>Qty. | Part                       | Included<br>Qty. |
|------------------------------------|------------------|----------------------------|------------------|
| MNRBBFDF** Drawer Fronts, Set of 3 | 1                | REALS422 16" Drawer Slides | 3                |
| REALS401<br>Lock w/ Key            | 1                |                            |                  |

\*\*Denotes Color Code



## Pre-Installed Replacement Parts List

| Part                               | Included<br>Qty. | Part                       | Included<br>Qty. |
|------------------------------------|------------------|----------------------------|------------------|
| MNRBBFDF** Drawer Fronts, Set of 3 | 1